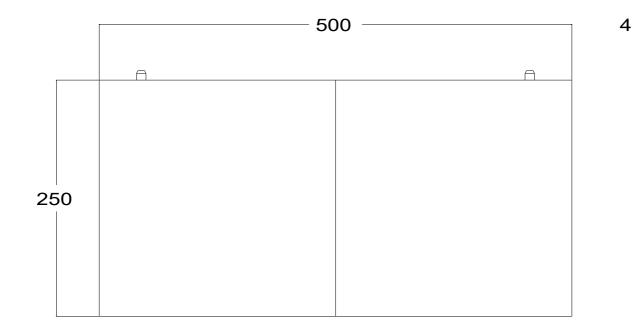

| 2021 © TOP Victory Investments Ltd. All rights reserved.<br>This product has been manufactured by and is sold under the responsibility<br>of Top Victory Investments Ltd., and Top Victory Investments Ltd. is the<br>warrantor in relation to this product. Philips and the Philips Shield Emblem<br>are registered trademarks of Koninklijke Philips N.V. and are used under<br>license.<br>Specifications are subject to change without notice. | PHILIPS                           | Model       | 22BDL7219L/00 | 22BDL7224L/00 | 22BDL7424L/00 | 22BDL7231L/00 | 22BDL7431L/00 | 27BDL7439L/00 | 2281   | 22BDL72xxL&22BDL74xxL |              |                        |  |
|----------------------------------------------------------------------------------------------------------------------------------------------------------------------------------------------------------------------------------------------------------------------------------------------------------------------------------------------------------------------------------------------------------------------------------------------------|-----------------------------------|-------------|---------------|---------------|---------------|---------------|---------------|---------------|--------|-----------------------|--------------|------------------------|--|
|                                                                                                                                                                                                                                                                                                                                                                                                                                                    |                                   | Pixel Pitch | 1.9 mm        | 2.4 mm        | 2.4 mm        | 3.1mm         | 3.1mm         | 3.9 mm        |        |                       |              |                        |  |
|                                                                                                                                                                                                                                                                                                                                                                                                                                                    |                                   | Resolution  | 256 x 128     | 208 x 104     | 208 x 104     | 160 x 80      | 160 x 80      | 128x64        | Panel: | :500 x 250 mm         | 28-09-21     | 1:4 - A3               |  |
|                                                                                                                                                                                                                                                                                                                                                                                                                                                    | Professional<br>Display Solutions | Max Power   | < 65 W        | < 65 W        |               |               |               |               | Area:  | 0.125 m²              | REV 00       |                        |  |
|                                                                                                                                                                                                                                                                                                                                                                                                                                                    |                                   | BTU/m² (AC) | < 1774        | < 1774        |               |               |               |               |        |                       | Initials: SS | $\square \Psi \square$ |  |
|                                                                                                                                                                                                                                                                                                                                                                                                                                                    |                                   | Weight      | 3.43 Kg       | 3.4 Kg        |               |               |               |               |        |                       |              |                        |  |