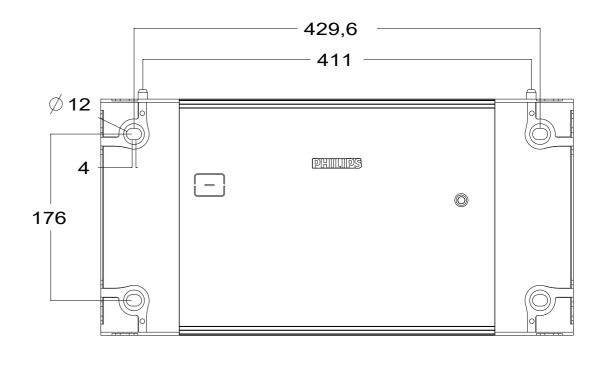

| 2021 © TOP Victory Investments Ltd. All rights reserved.<br>This product has been manufactured by and is sold under the responsibility<br>of Top Victory Investments Ltd., and Top Victory Investments Ltd. is the<br>warrantor in relation to this product. Philips and the Philips Shield Emblem<br>are registered trademarks of Koninklijke Philips N.V. and are used under<br>license.<br>Specifications are subject to change without notice. | PHILIPS                           | Model       | 22BDL7219L/00 | 22BDL7224L/00 | 22BDL7424L/00 | 22BDL7231L/00 | 22BDL7431L/00 | 27BDL7439L/00 | 2281   | 22BDL72xxL&22BDL74xxL |              |                        |  |
|----------------------------------------------------------------------------------------------------------------------------------------------------------------------------------------------------------------------------------------------------------------------------------------------------------------------------------------------------------------------------------------------------------------------------------------------------|-----------------------------------|-------------|---------------|---------------|---------------|---------------|---------------|---------------|--------|-----------------------|--------------|------------------------|--|
|                                                                                                                                                                                                                                                                                                                                                                                                                                                    |                                   | Pixel Pitch | 1.9 mm        | 2.4 mm        | 2.4 mm        | 3.1mm         | 3.1mm         | 3.9 mm        |        |                       |              |                        |  |
|                                                                                                                                                                                                                                                                                                                                                                                                                                                    |                                   | Resolution  | 256 x 128     | 208 x 104     | 208 x 104     | 160 x 80      | 160 x 80      | 128x64        | Panel: | :500 x 250 mm         | 28-09-21     | 1:4 - A3               |  |
|                                                                                                                                                                                                                                                                                                                                                                                                                                                    | Professional<br>Display Solutions | Max Power   | < 65 W        | < 65 W        |               |               |               |               | Area:  | 0.125 m²              | REV 00       |                        |  |
|                                                                                                                                                                                                                                                                                                                                                                                                                                                    |                                   | BTU/m² (AC) | < 1774        | < 1774        |               |               |               |               |        |                       | Initials: SS | $\square \Psi \square$ |  |
|                                                                                                                                                                                                                                                                                                                                                                                                                                                    |                                   | Weight      | 3.43 Kg       | 3.4 Kg        |               |               |               |               |        |                       |              |                        |  |