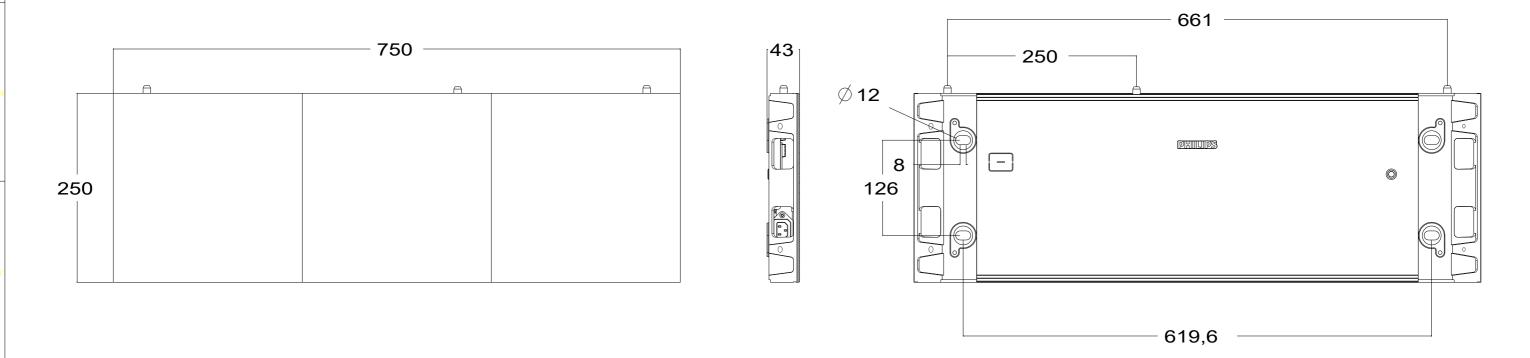

|                                                                                                                                                                                                                                                                                                                                                                                                                                                    |                                              | Model       | 31BDL7319L/00 | 31BDL7324L/00 | 31BDL7524L/00 | 31BDL7331L/00 | 31BDL7531L/00 | 31BDI 7539I /00 |                       |              |              |                  |  |
|----------------------------------------------------------------------------------------------------------------------------------------------------------------------------------------------------------------------------------------------------------------------------------------------------------------------------------------------------------------------------------------------------------------------------------------------------|----------------------------------------------|-------------|---------------|---------------|---------------|---------------|---------------|-----------------|-----------------------|--------------|--------------|------------------|--|
| 2021 © TOP Victory Investments Ltd. All rights reserved.<br>This product has been manufactured by and is sold under the responsibility<br>of Top Victory Investments Ltd., and Top Victory Investments Ltd. is the<br>warrantor in relation to this product. Philips and the Philips Shield Emblem<br>are registered trademarks of Koninklijke Philips N.V. and are used under<br>license.<br>Specifications are subject to change without notice. | PHILIPS<br>Professional<br>Display Solutions | Pixel Pitch | 1.9 mm        | 2.4 mm        | 2.4 mm        | 3.1mm         | 3.1mm         | 3.9 mm          | 31BDL73xxL&31BDL75xxL |              |              |                  |  |
|                                                                                                                                                                                                                                                                                                                                                                                                                                                    |                                              | Resolution  | 384 x 128     | 312 x 104     | 312 x 104     | 240 x 80      | 240 x 80      | 192x64          | Panel:                | 750 x 250 mm | 28-09-21     | 1:5 - A3         |  |
|                                                                                                                                                                                                                                                                                                                                                                                                                                                    |                                              | Max Power   | < 95 W        | < 95 W        |               |               |               |                 | Area:                 | 0.1875 m²    | REV 00       | $\square \oplus$ |  |
|                                                                                                                                                                                                                                                                                                                                                                                                                                                    |                                              | BTU/m² (AC) | < 1728        | < 1728        |               |               |               |                 |                       |              | Initials: SS | $\Box \Psi$      |  |
|                                                                                                                                                                                                                                                                                                                                                                                                                                                    |                                              | Weight      | 4.62 Kg       | 4.57 Kg       |               |               |               |                 |                       |              |              |                  |  |