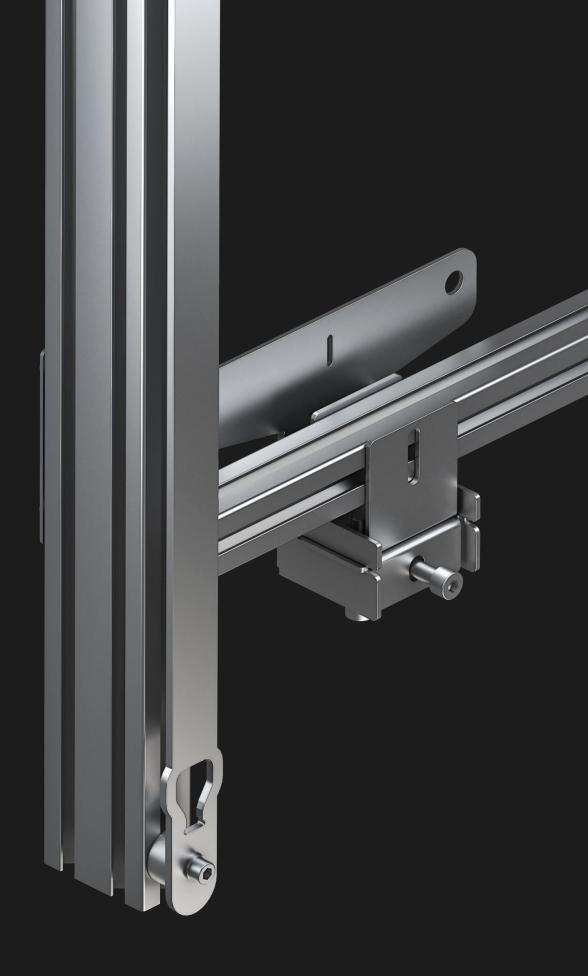

Build close to any LED configuration and design display walls by your and your customers most ambitious ideas.

With Multibracket's modular based LED mounting design that attaches to the top, bottom and sides of the next bracket, makes it possible to support 'endless' design configurations and still keep all displays in perfect alignment. Truly unique.

The time saver. Our LED video wall mounting systems come close to fully pre-installed. We pre-assemble all parts that can be pre-assembled (and tested) in our production. This will save a lot of time during the actual installation

Flawless installation. Our LED video wall mounting systems also feature staggered mounting locations that protect the LED screens from being scratched or damaged during its installation. When the displays are in place, you can easily readjust them individually to each other via variable X-, Y- and Z-axis adjustments. The

result is a perfect positioned and flawless LED wall.

Fast shipping. Several of our more popular LED mounting solutions and their parts are in stock and ready to ship with very short lead times.

Made in Europe. Our production is also fast, which makes LED projects easy to specify, order, deliver and install. We welcome you to challenge your current supplier with your next LED inquiry sent also to us.

Modular design attaches to the top, bottom and sides of other mounts to support endless configurations.