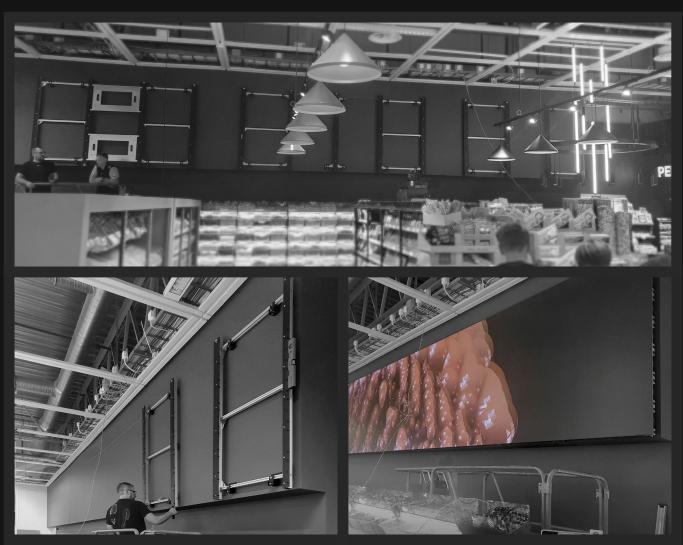

The time saver. Our LED video wall mounting systems come close to fully pre-installed. We pre-assemble all parts that can be pre-assembled (and tested) in our production. This will save a lot of time during the actual installation

Flawless installation. Our LED video wall mounting systems also feature staggered mounting locations that protect the LED screens from being scratched or damaged during its installation. When the displays are in place, you can easily readjust them individually to each other via variable X-, Y- and Z-axis adjustments. The

# Save time & cost, Multibrackets mounting arrives prepared

Multibrackets simplified mount solutions will help you install these in record time. For LED mounting we prepare all products to be ready to be installed, all details have been prepared and mounted in our production. You will save many hours of installation time and keep your installers happy. For LFD's Multibrackets Pro Series is both universal for most display brands and the products in the series are working together. This makes it possible to reach faster installation per LFD and all accessories can be used in the next installation.