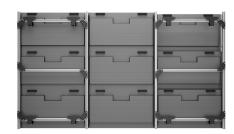

#### **LED WALL 3X3** Model:

Article No: 7350105212079

Material:

Colour:

Mounting depth:

Function:

Fine tune adjustment

**LED WALL 5X5** 