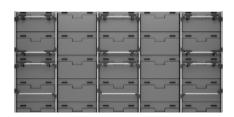

Article No: 7350105212093

Material:

Model:

Aluminum

Colour:

Mounting depth:

Micro adjustable

Function:

Model:

Black and silver

Fine tune adjustment