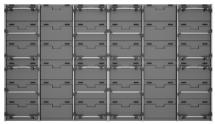

#### **LED WALL 6X6**

Article No: 7350105212109 Aluminum

Material:

Colour: Black and silver

Mounting depth:

**Function:** 

30mm

Fine tune adjustment