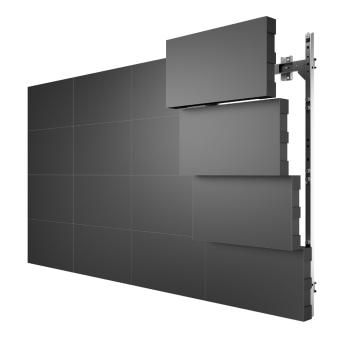

Build close to any LED configuration and design display walls by your and your customers most ambitious ideas.

With Multibracket's modular based LED mounting design that attaches to the top, bottom and sides of the next bracket, makes it possible to support 'endless' design configurations and still keep all displays in perfect alignment. Truly unique.

The time saver. Our LED video wall mounting systems come close to fully pre-installed. We pre-assemble all parts that can be pre-assembled (and tested) in our production. This will save a lot of time during the actual installation

Flawless installation. Our LED video wall mounting systems also feature staggered mounting locations that protect the LED screens from being scratched or damaged during its installation. When the displays are in place, you can easily readjust them individually to each other via variable X-, Y- and Z-axis adjustments. The

result is a perfect positioned and flawless LED wall.

Fast shipping. Several of our more popular LED mounting solutions and their parts are in stock and ready to ship with very short lead times.

Made in Europe. Our production is also fast, which makes LED projects easy to specify, order, deliver and install. We welcome you to challenge your current supplier with your next LED inquiry sent also to us.

Modular design attaches to the top, bottom and sides of other mounts to support endless configurations.

Simply stack LED screens in a custom configuration to create a LED video wall.

The Multibracket's modular design attaches to the top, bottom and sides of other brackets to support endless configurations.