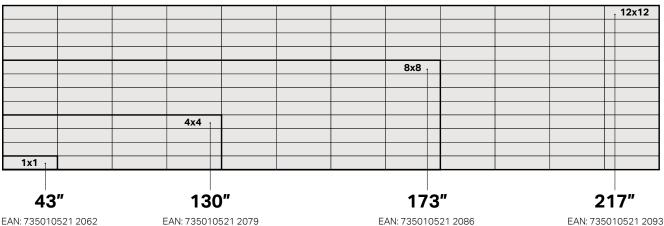

#### Model:

7350105212062 Article No:

**LED WALL 1X1** 

Material: Aluminum

Black and silver Colour:

30mm

Aluminum

30mm

#### **LED WALL 3X3** Model:

Article No: 7350105212079

Material:

Colour:

Mounting depth:

Function:

Fine tune adjustment

**LED WALL 5X5** 

Article No: 7350105212093

Material:

Model:

Aluminum

Colour:

Mounting depth:

Micro adjustable

Function:

#### **LED WALL 6X6**

Article No: 7350105212109 Aluminum

Material:

Colour: Black and silver

Mounting depth:

**Function:** 

30mm

Fine tune adjustment