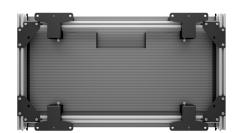

#### Model:

7350105212062 Article No:

**LED WALL 1X1** 

Material: Aluminum

Black and silver Colour:

30mm

Aluminum

30mm

Black and silver

Mounting depth:

**Function:** Fine tune adjustment