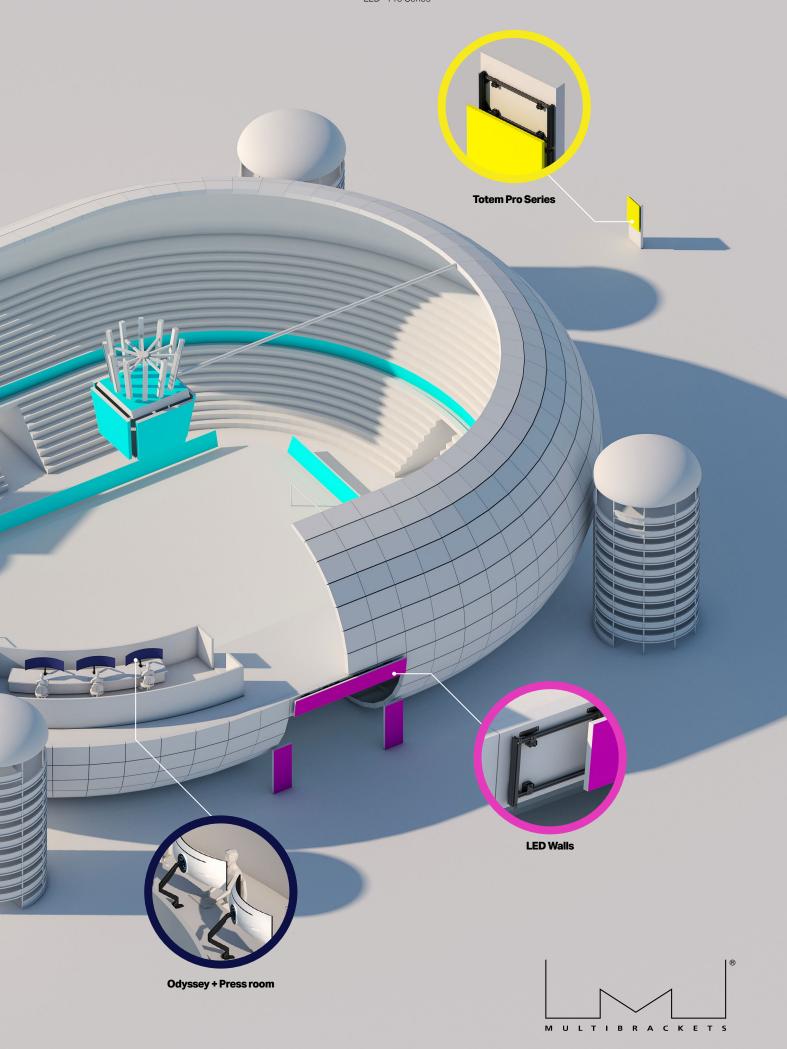

# **LED Walls**

# **Multibrackets Pro Series.**

# Tailor-made solutions with lightning fast production and delivery.