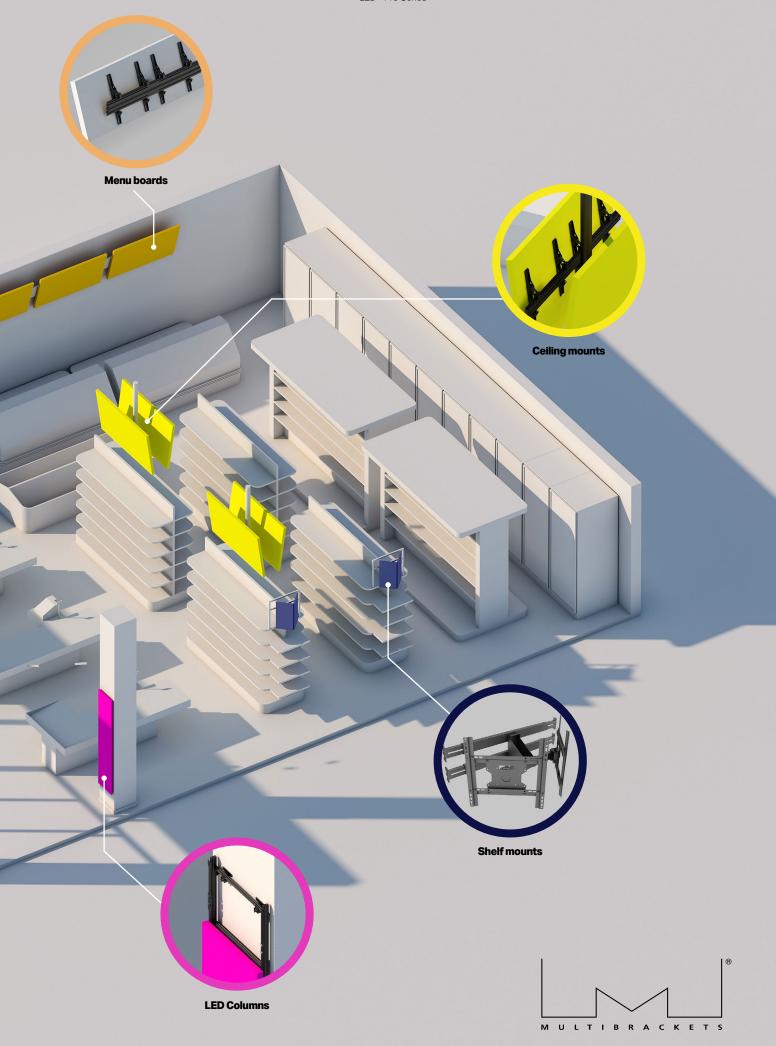

#### Multibrackets can supply all indoor and outdoor mounting equipment, for any project.

With the help of large LED displays and other display solutions there is an opportunity to update your market place completely. The opportunity to build a close experience with the customer is created through online and instore messaging. Multibrackets has an extensive group of competent employees who help give your business a complete - "Retail Experience 2.0".

#### **Project start**

Starting this type of project takes time and financial resources need to be set aside. Planning is crucial. Multibrackets cooperates with the market's leading suppliers of LED panels, we offer the mounting solutions. So regardless of the displays sitting on the ceiling, along the walls or in the shop window. Multibrackets assist in project and help tailor these solutions for each new project and each individual shop completely individually. This is what we call: Multibracket Tailormade.