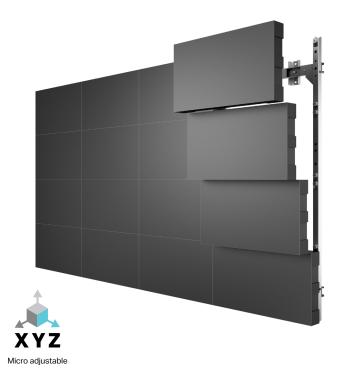

Build close to any LED configuration and design display walls by your and your customers most ambitious ideas.

With Multibracket's modular based LED mounting design that attaches to the top, bottom and sides of the next bracket, makes it possible to support 'endless' design configurations and still keep all displays in perfect alignment. Truly unique.

Flawless installation. Our LED video wall mounting systems also feature staggered mounting locations that protect the LED screens from being scratched or damaged during its installation. When the displays are in place, you can easily readjust them individually to each other via variable X-, Y- and Z-axis adjustments. The

Multibracket's smart and flexible system allows you to easily stack Samsung LED screens in a custom configuration to create a LED video wall.

Once the displays are in place, the Multibracket's unique and variable X, Y and Z axis adjustment capabilities enable perfect positioning and alignment for a flawless Samsung LED video wall.

Modular design attaches to the top, bottom and sides of other mounts to support endless configurations.