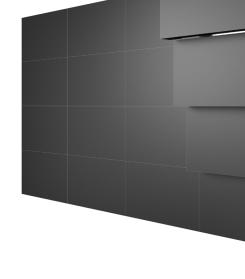

Build close to any LED configuration and design display walls by your and your customers most ambitious ideas.

With Multibracket's modular based LED mounting design that attaches to the top, bottom and sides of the next bracket, makes it possible to support 'endless' design configurations and still keep all displays in perfect alignment. Truly unique.

# **LED Walls**