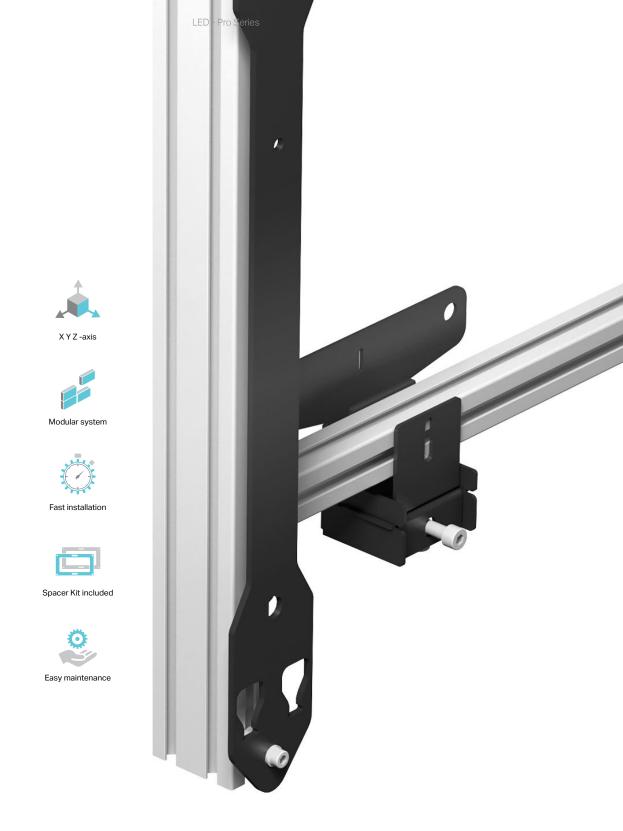

# Use our knowledge in Digital Sigange for your LED installations.

With our clever mounting system giving you our unique X, Y and Z axis fine tune adjustment possibilities, our Pro Series LED systems are designed to support many of the most creative LED configurations the market can offer.

Build close to any LED configuration and design display walls by your and your customers most ambitious ideas.

With Multibracket's modular based LED mounting design that attaches to the top, bottom and sides of the next bracket, makes it possible to support 'endless' design configurations and still keep all displays in perfect alignment. Truly unique.

Flawless installation. Our LED video wall mounting systems also feature staggered mounting locations that protect the LED screens from being scratched or damaged during its installation. When the displays are in place, you can easily readjust them individually to each other via variable X-, Y- and Z-axis adjustments. The

Modular design attaches to the top, bottom and sides of other mounts to support endless configurations.

Simply stack LED screens in a custom configuration to create a LED video wall.

The Multibracket's modular design attaches to the top, bottom and sides of other brackets to support endless configurations.

Additionally, our mounting system features staggered mounting locations to protect LED displays from harmful friction during installation.

Once the displays are in place, the Multibracket's unique and variable X, Y and Z axis adjustment capabilities allow for perfect positioning and alignment of an LG LED video wall.