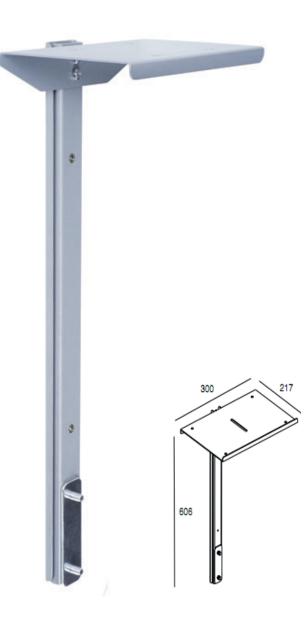

## M Public Display Camera Holder

Art No: Silver 7 350 022 735 422, Black 7 350 022 736 306

This shelf is designed as a videoconference camera shelf that installs easily on the M Public Display Stand series.

This shelf includes a center slot for securing the videoconferencing camera, which is ideal for the M Public Display Stand Series where there is a greater chance of movement and/or possible damage to camera.

The pillar of the camera shelf is easy adjustable and can be placed in any ideal height. The shelf also features four holes for securing the camera to the shelf with ease.

## SPECIFICATIONS

| M Public Display Stand Camera Holder |                                      |
|--------------------------------------|--------------------------------------|
| For:                                 | Web camera                           |
| Feature:                             | Perfect for conference rooms         |
| Material:                            | Steel                                |
| EAN: Silver, Black                   | 7 350 022 735 422, 7 350 022 736 306 |
| Size in mm: (WxDxH)                  | 300x217x606                          |
| Adjustable height:                   | Yes, within the pillar               |
| Weight:                              | 1,5 kg                               |
| Colour:                              | Silver                               |
| Max load:                            | 3 kg                                 |
| Warranty:                            | 5 years                              |
| Package size:                        | 430x525x200 mm                       |