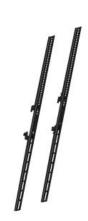

## M Pro Series - Fixed Arms 900mm

Article: 7 350 073 733 774

M Fixed Arms 900mm - Fixed Arms, Part for Pro Series, steel, length: 900mm 30kg max weight capacity, 2 pcs -

black

Product category: PRO SERIES

## Specification

M Pro Series - Fixed Arms 900mm

 Article No:
 7 350 073 733 774

 Type:
 Part for M Pro Series

Material: Steel
Color: Black

Surface Finish: Powder coating/Anodic Oxidation

Weight: 5 kg (2 pcs)

Measurements 930x35x30 mm (600 mm + extension)

Max Load:30 kg per screenInstallation:Mount to railWarranty:5 years

Retail Package Specification

Package Parcels: 1 pcs

Package Measurements: 94.6 x 7.5 x 4.8 cm