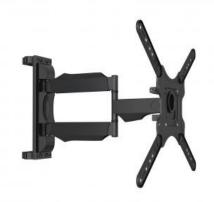

## M Pro Series - VESA Flexarm Pro 400

Article: 7 350 073 736 331

M Pro Series - VESA Flexarm Pro 400 - Mounting kit (flexible arm) for Pro Series Ceiling and Floor to Ceiling Mount pole mount - LCD / LED display - aluminum - black - max load: 36 kg - VESA max 400x400 - screen size: 32" - 60"

## M Pro Series - VESA Flexarm Pro 400

For screen size: 32-60"

Universal & VESA standard: 100x100, 200x200, 300x300, 400x200, 200x400,

400x400 mm

**Article No:** 7 350 073 736 331

**Size in mm:\*** 354x573x100

 Weight:
 4.5 kg

 Colour:
 Black

 Max load:
 36 kg

 Distance from pole:
 500 mm

Tilt: Yes +8 to -5 degrees

Rotatation adjustment: Yes, +- 4 degrees

Intallation Pro Series pole mount

Warranty: 5 years