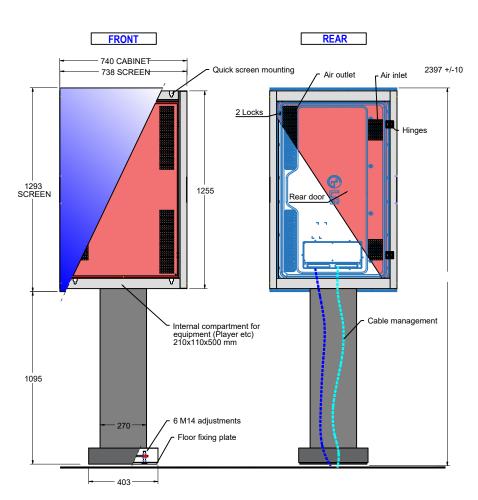

## **M Totem Pro Single 55XE4F-M**

Article: 7 350 105 216 978

M Totem Pro Single 55XE4F-M - Totem for LG 55XE4F-M - Portrait - Screen size: 55"- max load: 63kg - VESA: LG proprietary fitting - black - 100%

## M Totem Pro Single 55XE4F-M

| For screen size:           | 55" Totem for LG 55XE4F-M |
|----------------------------|---------------------------|
| Universal & VESA standard: | LG proprietary fitting    |
| Article No:                | 7 350 105 216 978         |
| Colour:                    | Black                     |
| Warranty:                  | 5 years                   |

Galvanized and epoxy painted steel structure for outdoor use.

Weight kg. 60

Please note: Multibrackets products and specifications are in constant change.

View the latest specifications, drawings and images for this product on <a href="https://www.multibrackets.com/0013">www.multibrackets.com/0013</a>