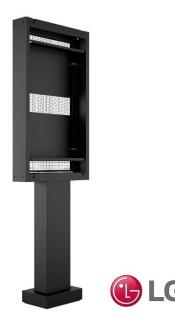

## **M Totem Pro Single 55XE4F-M**

Article: 7 350 105 216 978

M Totem Pro Single 55XE4F-M - Totem for LG 55XE4F-M - Portrait - Screen size: 55"- max load: 63kg - VESA: LG proprietary fitting - black - 100%

## M Totem Pro Single 55XE4F-M

| For screen size:           | 55" Totem for LG 55XE4F-M |
|----------------------------|---------------------------|
| Universal & VESA standard: | LG proprietary fitting    |
| Article No:                | 7 350 105 216 978         |
| Colour:                    | Black                     |
| Warranty:                  | 5 years                   |

Galvanized and epoxy painted steel structure for outdoor use.

Weight kg. 60

Please note: Multibrackets products and specifications are in constant change.

View the latest specifications, drawings and images for this product on <a href="https://www.multibrackets.com/0013">www.multibrackets.com/0013</a>