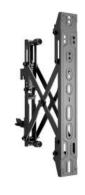

## M Pro Series - M Push in Pop out VESA 400

Article: 7 350 073 734 726

M Pro Series - M Push in Pop out Pro, VESA 400 - Push in Pop out Arms, Part for Pro Series, steel, length: 400mm 30kg max weight capacity, +0°/-3° tilt angle, 2 pcs - black

## Specification

M Pro Series - M Push in Pop out VESA 400

**Article No:** 7 350 073 734 726

For screen size: 40"-65"

**Type:** Part for M Pro Series

Universal & VESA standard: Adjustable from 100x100 to 400x400 max

Material: Steel
Color: Black

Surface Finish:Powder coatingWeight:4.5 kg (2 pcs)Measurements455x165x80 mmMax Load:30 kg per screenHeight adjustment:Yes, 0-10mmDepth adjustment:Yes, 74-225mmTilt adjustment:Yes, ±3°