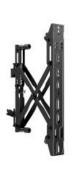

## M Pro Series - M Push in Pop out VESA 400

Article: 7 350 073 734 726

M Pro Series - M Push in Pop out Pro, VESA 400 - Push in Pop out Arms, Part for Pro Series, steel, length: 400mm 30kg max weight capacity, +0°/-3° tilt angle, 2 pcs - black

## Specification

M Pro Series - M Push in Pop out VESA 400

**Article No:** 7 350 073 734 726

For screen size: 40"-65"

**Type:** Part for M Pro Series

Universal & VESA standard: Adjustable from 100x100 to 400x400 max

Material: Steel
Color: Black

Surface Finish:Powder coatingWeight:4.5 kg (2 pcs)Measurements455x165x80 mmMax Load:30 kg per screenHeight adjustment:Yes, 0-10mmDepth adjustment:Yes, 74-225mmTilt adjustment:Yes, ±3°