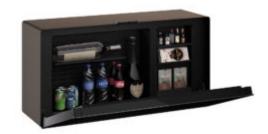

## Horizon

Fridom breaks all design rules, bringing the minibar out of its hiding place and transforming it into a piece of furniture that disregards gravity and finds its place under the spotlight.

The horizon's line moves upwards. Horizon is the suspended minibar with a horizontal structure for wall or recessed installation. Its structure clears space on the floor. This model features an elegant glass door that opens downwards.