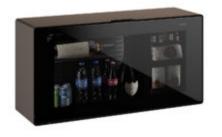

## Horizon

Fridom breaks all design rules, bringing the minibar out of its hiding place and transforming it into a piece of furniture that disregards gravity and finds its place under the spotlight.

The horizon's line moves upwards. Horizon is the suspended minibar with a horizontal structure for wall or recessed installation. Its structure clears space on the floor. This model features an elegant glass door that opens downwards.