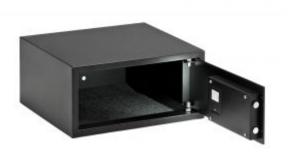

## Safe 30 Easy

Security for all: the solution with the best value for money.

Safe 30 Easy is the electronic safe with the best value for money. It has an internal LED light, emergency override with master code or mechanical key and is compatible with laptops up to 15". The outer structure is made of steel and has a double locking system. After 4 failed attempts to open the safe, it locks for 15 minutes. It features emergency override with master code or mechanical key Opening and locking instructions are clearly visible.

## **Technical features**

| Opening system          | Opening handle | Colour                           | Black       |
|-------------------------|----------------|----------------------------------|-------------|
| Certifications          | CE             | Internal dimensions (HxWxD) (mm) | 195x415x320 |
| Dimensions (HxWxD) (mm) | 200x420x380    | Net weight (kg)                  | 7,9         |
| Power source            | Batteries      |                                  |             |