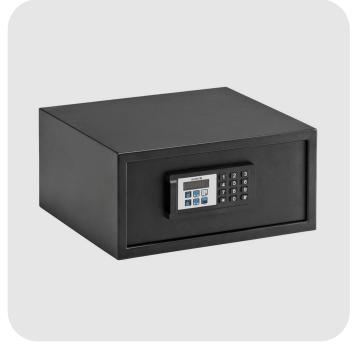

## Safe 30 Easy

Security for all: the solution with the best value for money.

Safe 30 Easy is the electronic safe with the best value for money. It has an internal LED light, emergency override with master code or mechanical key and is compatible with laptops up to 15". The outer structure is made of steel and has a double locking system. After 4 failed attempts to open the safe, it locks for 15 minutes. It features emergency override with master code or mechanical key Opening and locking instructions are clearly visible.

## **Technical features**

| Opening system          | Opening handle | Colour                           | Black       |
|-------------------------|----------------|----------------------------------|-------------|
| Certifications          | CE             | Internal dimensions (HxWxD) (mm) | 195x415x320 |
| Dimensions (HxWxD) (mm) | 200x420x380    | Net weight (kg)                  | 7,9         |
| Power source            | Batteries      |                                  |             |