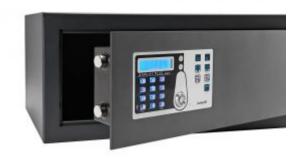

## Safe 35 Plus Smart

Protect your belongings. Security combined with technology.

Safe 35 Plus Smart is designed to hold laptops up to 17". With internal LED light, wired keyboard, backlit display and interior mat, the safe keeps valuables safe with a triple security system. It has an internal universal socket for recharging devices while in storage. It also comes with a Data Kit to store and analyze the last 300 openings made by users. Spring-loaded opening system, alphanumeric locking with 4-9 digits and emergency override with IB card or key.