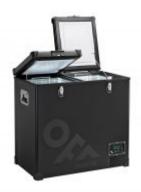

## TB118 DD Steel Black

The Steel range of portable refrigerators is designed to withstand extreme weather and the rugged conditions you face when-off-road driving.

The double door - double thermostat version of the Steel refrigerators allows to set two different temperatures in the two different cabinets. The handles are sturdy (granting safety during transport and an easy fix) and retractable (reducing the in-vehicle footprint). In order to grant an easy use in small spaces the lids are removable.

The evolution of the Steel 2022 range includes retractable handles with a new design for improved portability, corner bumpers, even more resistant snap closures with a hole for the integrated security padlock, and new reinforced hinges with four anchor points. Also completely new is the power and temperature control panel with integrated Bluetooth connectivity for performance monitoring via smartphone. The new black matte finish completely transforms the aesthetics of the entire line.