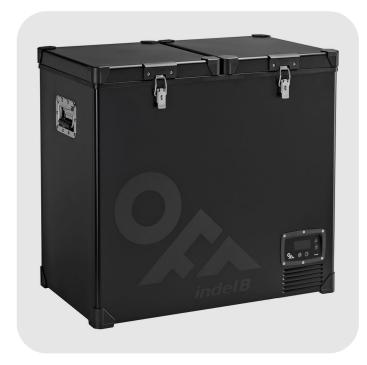

## TB118 DD Steel Black

The Steel range of portable refrigerators is designed to withstand extreme weather and the rugged conditions you face when-off-road driving.

The double door - double thermostat version of the Steel refrigerators allows to set two different temperatures in the two different cabinets. The handles are sturdy (granting safety during transport and an easy fix) and retractable (reducing the in-vehicle footprint). In order to grant an easy use in small spaces the lids are removable.

The evolution of the Steel 2022 range includes retractable handles with a new design for improved portability, corner bumpers, even more resistant snap closures with a hole for the integrated security padlock, and new reinforced hinges with four anchor points. Also completely new is the power and temperature control panel with integrated Bluetooth connectivity for performance monitoring via smartphone. The new black matte finish completely transforms the aesthetics of the entire line.