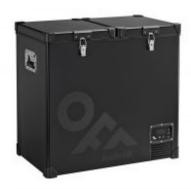

## TB118 DD Steel Black

The Steel range of portable refrigerators is designed to withstand extreme weather and the rugged conditions you face when-off-road driving.

The double door - double thermostat version of the Steel refrigerators allows to set two different temperatures in the two different cabinets. The handles are sturdy (granting safety during transport and an easy fix) and retractable (reducing the in-vehicle footprint). In order to grant an easy use in small spaces the lids are removable.

The evolution of the Steel 2022 range includes retractable handles with a new design for improved portability, corner bumpers, even more resistant snap closures with a hole for the integrated security padlock, and new reinforced hinges with four anchor points. Also completely new is the power and temperature control panel with integrated Bluetooth connectivity for performance monitoring via smartphone. The new black matte finish completely transforms the aesthetics of the entire line.