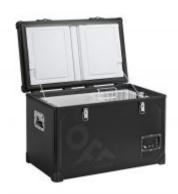

## TB74 Steel Black

The Steel range of portable refrigerators is designed to withstand extreme weather and the rugged conditions you face when-off-road driving.

The TB74 Steel model is characterized by its large and flexible load capacity. The thick insulation (50 mm), common to all models in the STEEL line, allows low electricity consumption.

The evolution of the Steel 2022 range includes retractable handles with a new design for improved portability, corner bumpers, even more resistant snap closures with a hole for the integrated security padlock, and new reinforced hinges with four anchor points. Also completely new is the power and temperature control panel with integrated Bluetooth connectivity for performance monitoring via smartphone. The new black matte finish completely transforms the aesthetics of the entire line.