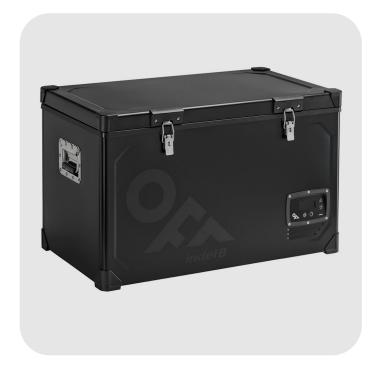

## TB74 Steel Black

The Steel range of portable refrigerators is designed to withstand extreme weather and the rugged conditions you face when-off-road driving.

The TB74 Steel model is characterized by its large and flexible load capacity. The thick insulation (50 mm), common to all models in the STEEL line, allows low electricity consumption.

The evolution of the Steel 2022 range includes retractable handles with a new design for improved portability, corner bumpers, even more resistant snap closures with a hole for the integrated security padlock, and new reinforced hinges with four anchor points. Also completely new is the power and temperature control panel with integrated Bluetooth connectivity for performance monitoring via smartphone. The new black matte finish completely transforms the aesthetics of the entire line.