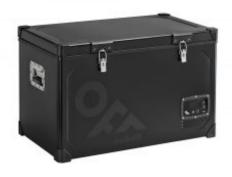

## TB74 Steel Black

The Steel range of portable refrigerators is designed to withstand extreme weather and the rugged conditions you face when-off-road driving.

The TB74 Steel model is characterized by its large and flexible load capacity. The thick insulation (50 mm), common to all models in the STEEL line, allows low electricity consumption.

The evolution of the Steel 2022 range includes retractable handles with a new design for improved portability, corner bumpers, even more resistant snap closures with a hole for the integrated security padlock, and new reinforced hinges with four anchor points. Also completely new is the power and temperature control panel with integrated Bluetooth connectivity for performance monitoring via smartphone. The new black matte finish completely transforms the aesthetics of the entire line.