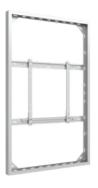

### **Portrait & Landscape**

Multibrackets casings are designed for ultimate flexibility, allowing installation in both landscape and portrait orientations.

They accommodate displays ranging from 13" to 98", ensuring suitability for a wide variety of applications.

These casings are specifically engineered to securely hold screens in perfect balance, whether mounted in landscape or portrait mode.

Additionally, they include features for micro-adjustments, allowing precise alignment and ensuring the display is perfectly positioned.