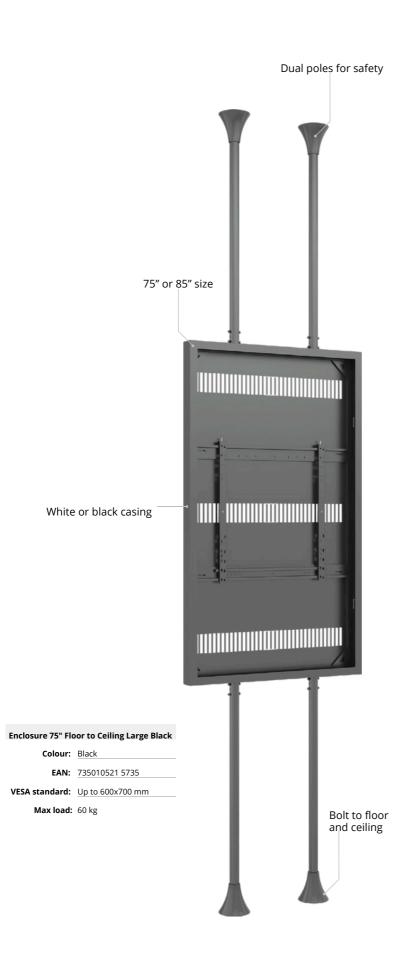

### Enclosure 65" Floor to Ceiling Medium Black

Colour: Black

EAN: 735010521 5711

VESA standard: Up to 600x500 mm

Max load: 60 kg

# Enclosure 65" Floor to Ceiling Medium White

Colour: White

EAN: 735010521 5728

VESA standard: Up to 600x500 mm

Max load: 60 kg