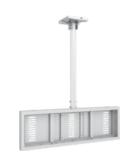

# **Ceiling mounted enclosures**

With an elegant and wellbalanced design, this ceilingmounted screen in casing offers simple installation.

Extendable poles up to 6 meters and a powerful ceiling mount that supports sloped ceilings make the process even easier.

Life couldn't be simpler for an installer, thanks to wellventilated, universal casings that provide a sleek, modern look while remaining modular and flexible between landscape and portrait installations.

Powerful ceiling mount supports sloped ceilings Rotate up to