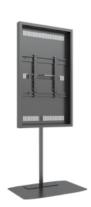

# Single Pole Enclosure 55" Floorbase

Colour: Black

EAN: 735007373 8427

VESA standard: Up to 400x500 mm

Max load: 40 kg

### Single Pole Enclosure 55" Slim Floorbase

Colour: Black

**EAN:** 735002273 8201

VESA standard: Up to 400x500 mm

Max load: 40 kg