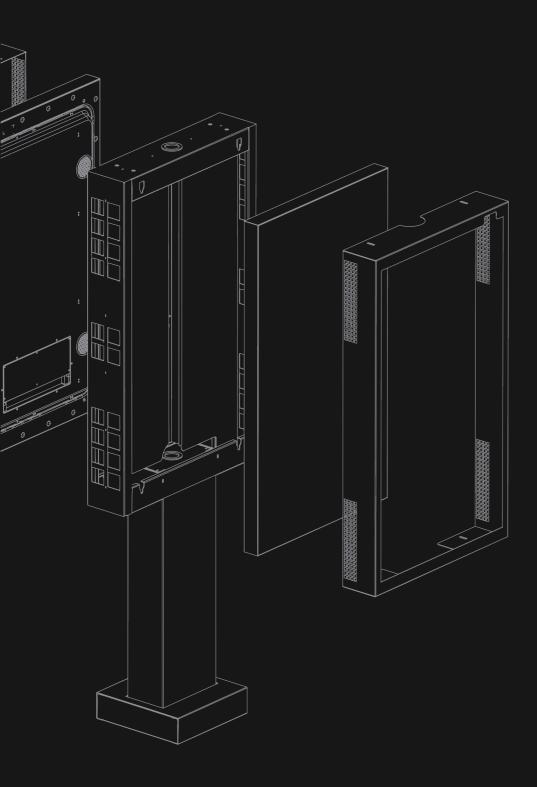

Pro Series Enclosures feature a depth-adjustable exterior frame for fitting various display models and reversible hinges to simplify installation and service access. Their clean, black design complements any setting, from corporate offices to retail spaces and public areas, blending modern aesthetics with superior per formance.

### **Modular solutions**

The Pro Series enclosures was designed with the installer in mind. Modular, easy to configure, quick to install, and simple to maintain.

This means that the product can change over time. Working closely with installers we created a range with close to unlimited flexibility.

These Enclosures are no exception. The product provides the versatility and flexibility demanded by installers.

Based upon the Pro Series strong and ultra-flexible it is completely modular and to quicken installation and creating an esthetic result worth the public eye.

You can easily change its configuration over time, Ceiling pole, Floor to Ceiling poles or Wires is just a question of need.

### **Depth adjustment**

### Flexible Depth Adjustment for Optimal Fit

The Pro Series Enclosures are designed with exceptional flexibility to accommodate a wide range of displays from various manufacturers. Featuring a two-part construction, these enclosures offer a smart and straightforward depth adjustment mechanism.