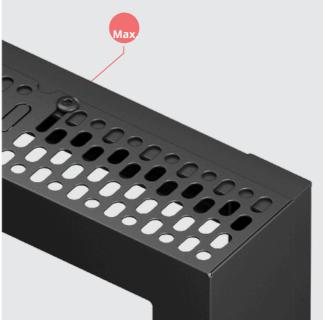

### **Depth adjustment**

### Flexible Depth Adjustment for Optimal Fit

The Pro Series Enclosures are designed with exceptional flexibility to accommodate a wide range of displays from various manufacturers. Featuring a two-part construction, these enclosures offer a smart and straightforward depth adjustment mechanism.

This innovative design allows a practical choice for both new for easy customization to fit installations and upgrades. different display sizes and types, enhancing versatility and Multibrackets rigorously tests compatibility. The adjustment not only ensures a they meet the requirements of precise fit but also improves various display manufacturers. airflow around the display, which can be crucial for The depth adjustment maintaining optimal performance and longevity.