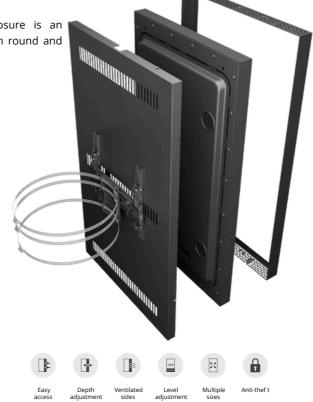

# Enclosure 75" High Brightness Floor to Ceiling Wire Large Black

Colour: Black

**EAN:** 735010521 7531

**VESA standard:** Up to 600x800 mm

Max load: 60 kg

Column enclosures

For almost any shape

The Multibrackets M Pro Series Column Enclosure is an innovative solution for mounting displays on both round and square columns without the need for drilling.

This ready-to-install singledisplay enclosure provides a secure and stylish way to house your display, making it perfect for environments where traditional mounting methods are impractical. Designed for versatility, this enclosure adapts to various column shapes and sizes, ensuring a stable and aesthetically pleasing installation. Ideal for commercial spaces and other settings, the column enclosure simplifies the installation process while offering robust protection and an elegant finish.

#### **Aesthetic Appeal**

Offers a polished, professional look that can be customized with your branding.

Depth

Anti-theft

IP-rated

Ventilated

adjustment

Multiple