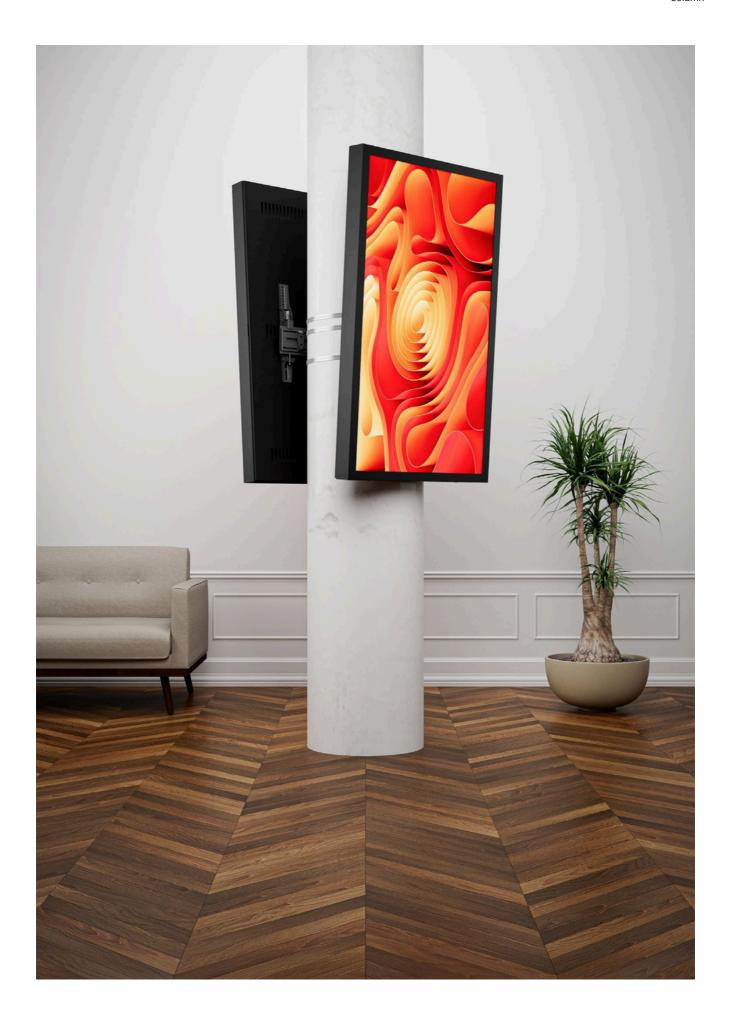

### **Enclosures**

Create a minimalistic look with Multibrackets® enclosures, offering flexibility for both Portrait and Landscape orientations.

These enclosures are among the most versatile on the market today, designed to accommodate a wide range of display needs. Available in various screen sizes and colors, they are compatible with most major signage display brands. Enhanced with smart thermal management, they ensure optimal cooling performance and display longevity.

Multibrackets® enclosures can be seamlessly integrated into diverse environments through a variety of mounting options. For spaces where wall space is at a premium, wall-mounted enclosures provide a sleek and low-profile solution. When direct wall mounting isn't feasible, column-mounted enclosures offer flexibility by attaching displays to structural columns, making them ideal for open areas.

Pro Series Enclosures feature a depth-adjustable exterior frame for fitting various display models and reversible hinges to simplify installation and service access. Their clean, black design complements any setting, from corporate offices to retail spaces and public areas, blending modern aesthetics with superior per formance.