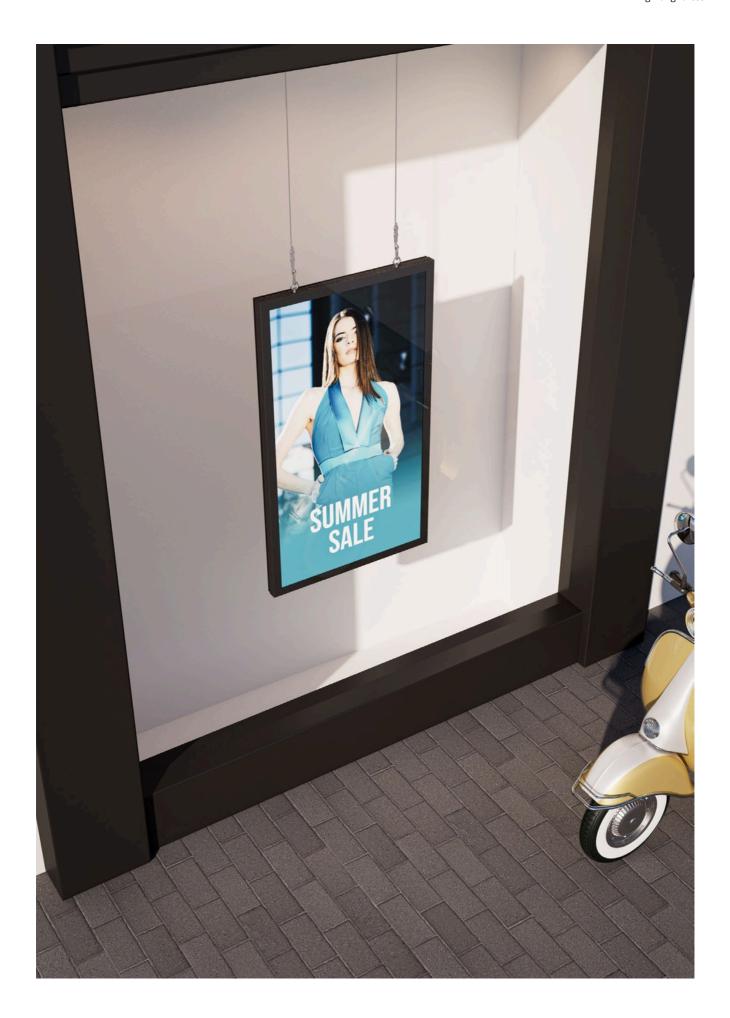

# Simplify signage installations with thin and easy to install enclosures.

Perfect for digital signage in multiple environments such as retail stores, store windows, meeting rooms, hotel lobbies or of the Multibrackets Pro conference rooms where you want a clean design and less display look. Our enclosures can be used where the casing needs to hang freely or directly on the wall.

### **Enclosures**

Create a minimalistic look with Multibrackets® enclosures, offering flexibility for both Portrait and Landscape orientations.

These enclosures are among the most versatile on the market today, designed to accommodate a wide range of display needs. Available in various screen sizes and colors, they are compatible with most major signage display brands. Enhanced with smart thermal management, they ensure optimal cooling performance and display longevity.

### **Wallmounted Enclosures**

Perfect for stores, public For added safety, you can transportation areas, restaurants, lobbies, or next front to protect the display to elevators, these wallmounted enclosures offer a clean, professional way to display important information or messages. Whether corporate, residential, or public spaces, the display is fully enclosed for added protection and aesthetics.

The enclosure can be mounted in either landscape or portrait orientation, allowing flexibility depending on your space and needs. Simply choose the preferred orientation during installation.

choose a polycarbonate glass from tampering and ensure easy cleaning. Hidden cable outlets and optional safety screws provide additional security.