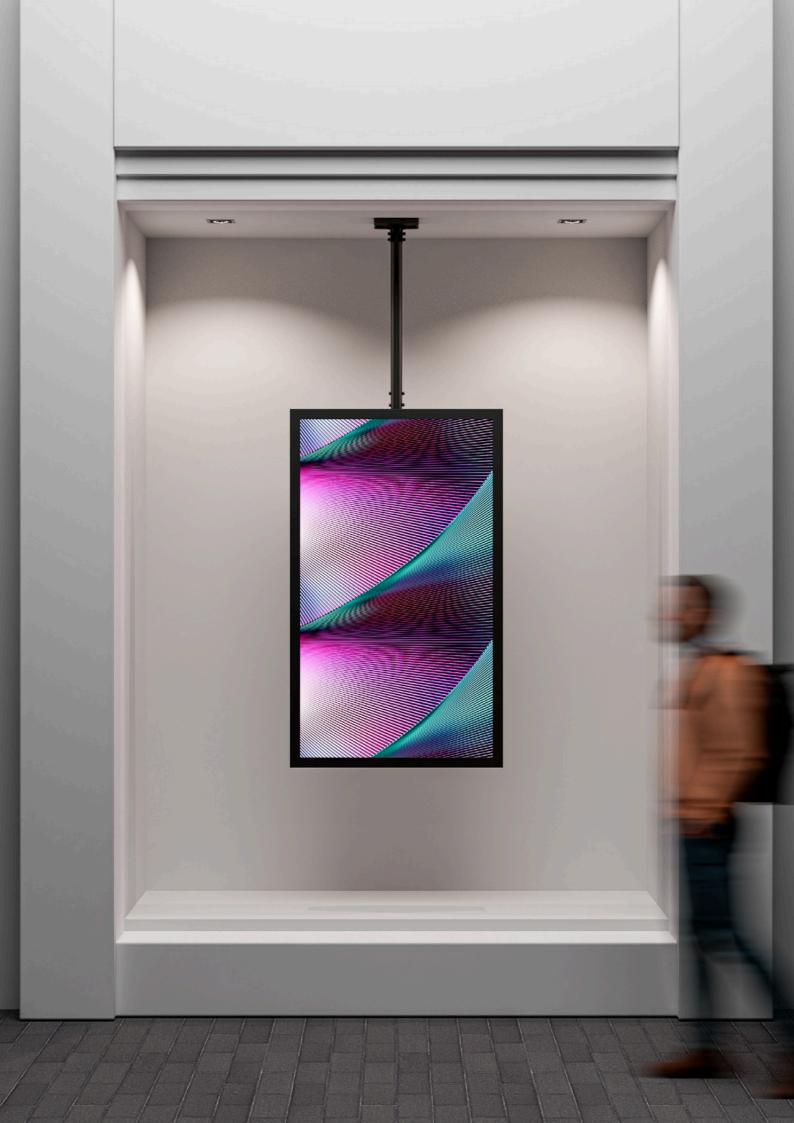

# **Ceiling mounted enclosures**

With an elegant and wellbalanced design, this ceilingmounted screen in casing offers simple installation.

Extendable poles up to 6 meters and a powerful ceiling mount that supports sloped ceilings make the process even easier.

Life couldn't be simpler for an installer, thanks to wellventilated, universal casings that provide a sleek, modern look while remaining modular and flexible between landscape and portrait installations.

Powerful ceiling mount supports sloped ceilings Rotate up to