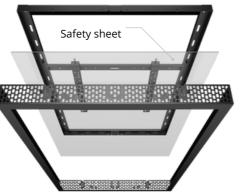

Designed with safety in mind to protect the displays from tampering, theft and damage. Easy to install.

Polycarbonate is a highly durable, impact-resistant material used in display casings to protect screens from damage while maintaining clear visibility and safeguarding against environmental factors.

The enclosure can be mounted in either landscape or portrait orientation, allowing flexibility depending on your space and needs. Simply choose the preferred orientation during installation.

choose a polycarbonate glass from tampering and ensure easy cleaning. Hidden cable outlets and optional safety screws provide additional security.