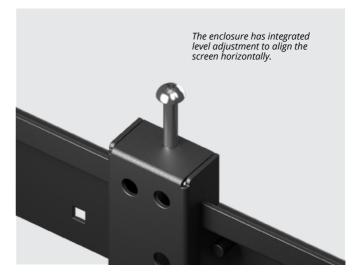

### **Level Adjustment & VESA Compatibility**

The Pro Series enclosures are crafted with installers in mind. Their modular design makes them easy to configure, quick to install, and simple to maintain.

Engineered for versatility, these casings securely hold screens in perfect balance, whether mounted in landscape or portrait mode. They also feature micro-adjustment capabilities, allowing for precise alignment to ensure the display is perfectly positioned.

These enclosures support multiple VESA specifications, making them compatible with a wide range of brands and display models. This versatility ensures they can accommodate various installation requirements.