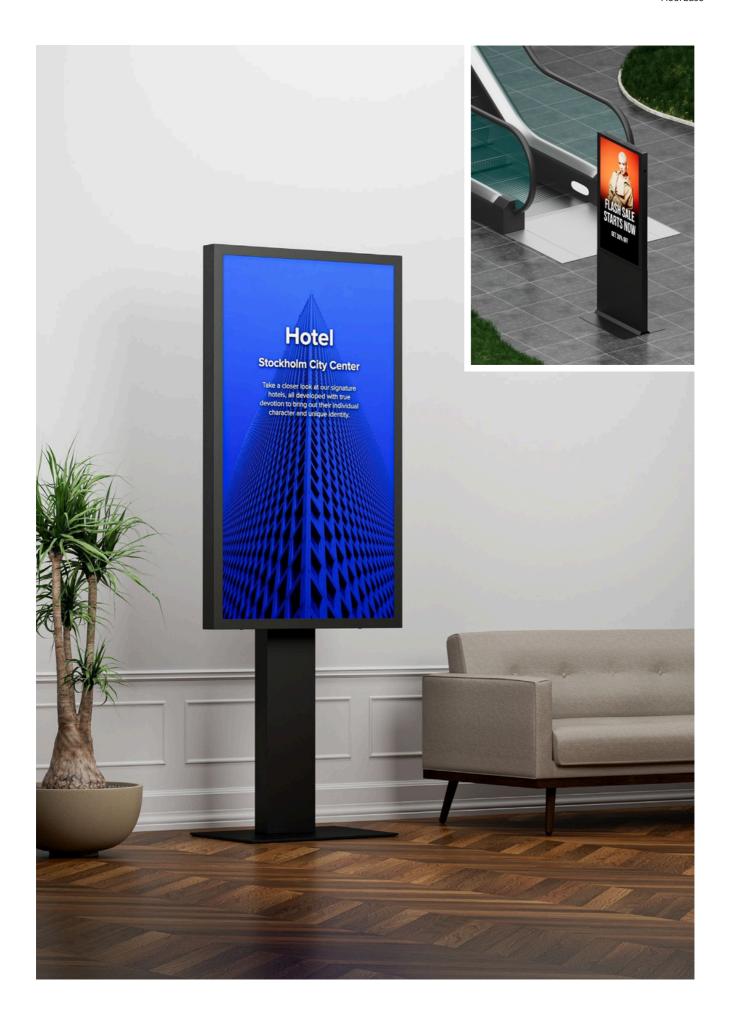

# **Totems**

Present digital information indoors with Multibrackets Totem floor-based solutions. Ideal for promoting vibrant content in storefront windows, these mounts offer flexible options for both stand and ceiling installations, providing clarity and visibility for high-impact messaging.

### **Sleek and Space-Saving**

With a clean, modern look, these Totems help optimize valuable floor space while maintaining a professional appearance. Concealed cable management and minimal visible hardware create an elegant solution for displaying content in retail environments.

### Installer-Friendly

Adaptable for various applications, Multibrackets Totems are designed with installer-friendly features, making them the preferred choice for store window displays and commercial spaces. Perfect for maximizing impact with minimal effort.