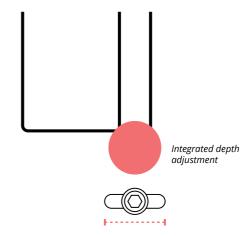

### **Depth adjustment**

### Flexible Depth Adjustment for Optimal Fit

The Pro Series Enclosures are designed with exceptional flexibility to accommodate a wide range of displays from various manufacturers. Featuring a two-part construction, these enclosures offer a smart and straightforward depth adjustment mechanism.

This innovative design allows a practical choice for both new for easy customization to fit installations and upgrades. different display sizes and types, enhancing versatility and Multibrackets rigorously tests compatibility. The adjustment not only ensures a they meet the requirements of precise fit but also improves various display manufacturers. airflow around the display, which can be crucial for The depth adjustment maintaining optimal performance and longevity.