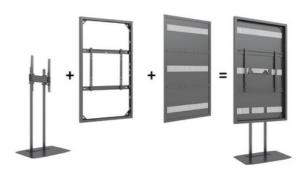

### **Modular solutions**

The Pro Series enclosures was designed with the installer in mind. Modular, easy to configure, quick to install, and simple to maintain.

This means that the product can change over time. Working closely with installers we created a range with close to unlimited flexibility.

These Enclosures are no exception. The product provides the versatility and flexibility demanded by installers.

Based upon the Pro Series strong and ultra-flexible it is completely modular and to quicken installation and creating an esthetic result worth the public eye.

You can easily change its configuration over time, Ceiling pole, Floor to Ceiling poles or Wires is just a question of need.