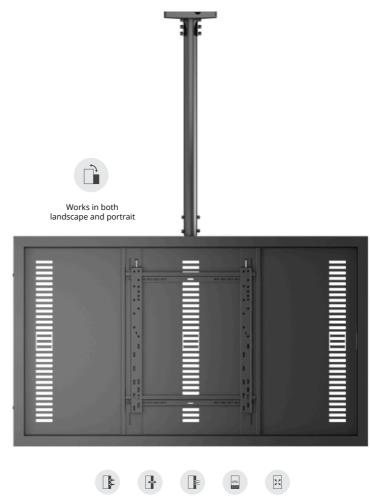

# **Ceiling mounted enclosures**

With an elegant and wellbalanced design, this ceilingmounted screen in casing offers simple installation.

Extendable poles up to 6 meters and a powerful ceiling mount that supports sloped ceilings make the process even easier.

Life couldn't be simpler for an installer, thanks to wellventilated, universal casings that provide a sleek, modern look while remaining modular and flexible between landscape and portrait installations.

Powerful ceiling mount supports sloped ceilings Rotate up to