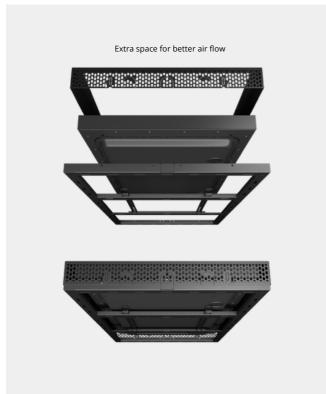

### Air flow

## Compatibility and Airflow Performance

Multibrackets Enclosures are designed to be highly compatible with a wide range of display manufacturers, including selected models from LG, Philips, Vestel, liyama, Hisense, Sony, and more.

Our enclosures are meticulously engineered to work seamlessly with these brands, ensuring optimal performance and durability.

### **Airflow Management**

Effective airflow is crucial for maintaining the performance and longevity of digital displays. Our enclosures are specifically engineered to manage heat dissipation efficiently.

Certain models have undergone rigorous heat testing and have been validated by screen manufacturers to meet their stringent standards for thermal management.