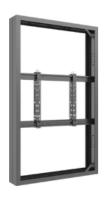

### **Enclosures**

Create a minimalistic look with Multibrackets® enclosures, offering flexibility for both Portrait and Landscape orientations.

These enclosures are among the most versatile on the market today, designed to accommodate a wide range of display needs. Available in various screen sizes and colors, they are compatible with most major signage display brands. Enhanced with smart thermal management, they ensure optimal cooling performance and display longevity.

Multibrackets® enclosures can be seamlessly integrated into diverse environments through a variety of mounting options. For spaces where wall space is at a premium, wall-mounted enclosures provide a sleek and low-profile solution. When direct wall mounting isn't feasible, column-mounted enclosures offer flexibility by attaching displays to structural columns, making them ideal for open areas.

### Multibrackets Display Enclosures Versatility for every type of display

Multibrackets offers a range of high-quality enclosures designed to meet the diverse needs of different display types.

Our lineup includes three main versions: Standard, Slim, and High Brightness. Each tailored to specific display requirements, along with a customizable option for unique projects.

#### **Standard Enclosures**

Our Standard enclosures are designed for most standard displays across various brands. These enclosures are highly versatile and universal, featuring a built-in depth adjuster that allows you to easily accommodate screens of different depths. This makes the Standard version an ideal choice for a wide range of applications.