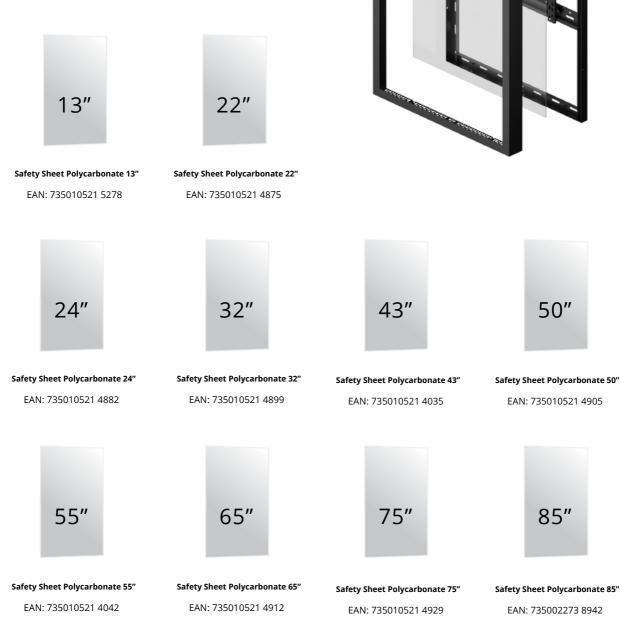

# **Safety Sheets**

Designed with safety in mind to protect the displays from tampering, theft and damage. Easy to install.

Safety Sheet Polycarbonate 50" Safety Sheet Polycarbonate 85"

Enclosure 32" Back Plate Small Black