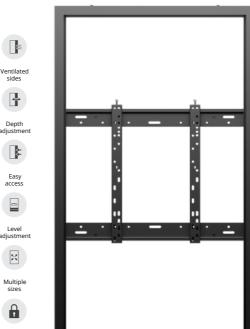

### **Depth adjustment**

### Flexible Depth Adjustment for Optimal Fit

The Pro Series Enclosures are designed with exceptional flexibility to accommodate a wide range of displays from various manufacturers. Featuring a two-part construction, these enclosures offer a smart and straightforward depth adjustment mechanism.

This innovative design allows a practical choice for both new for easy customization to fit installations and upgrades. different display sizes and types, enhancing versatility and Multibrackets rigorously tests compatibility. The adjustment not only ensures a they meet the requirements of precise fit but also improves various display manufacturers. airflow around the display, which can be crucial for The depth adjustment maintaining optimal performance and longevity.

### **Level Adjustment & VESA Compatibility**

The Pro Series enclosures are crafted with installers in mind. Their modular design makes them easy to configure, quick to install, and simple to maintain.

Engineered for versatility, these casings securely hold screens in perfect balance, whether mounted in landscape or portrait mode. They also feature micro-adjustment capabilities, allowing for precise alignment to ensure the display is perfectly positioned.

These enclosures support multiple VESA specifications, making them compatible with a wide range of brands and display models. This versatility ensures they can accommodate various installation requirements.