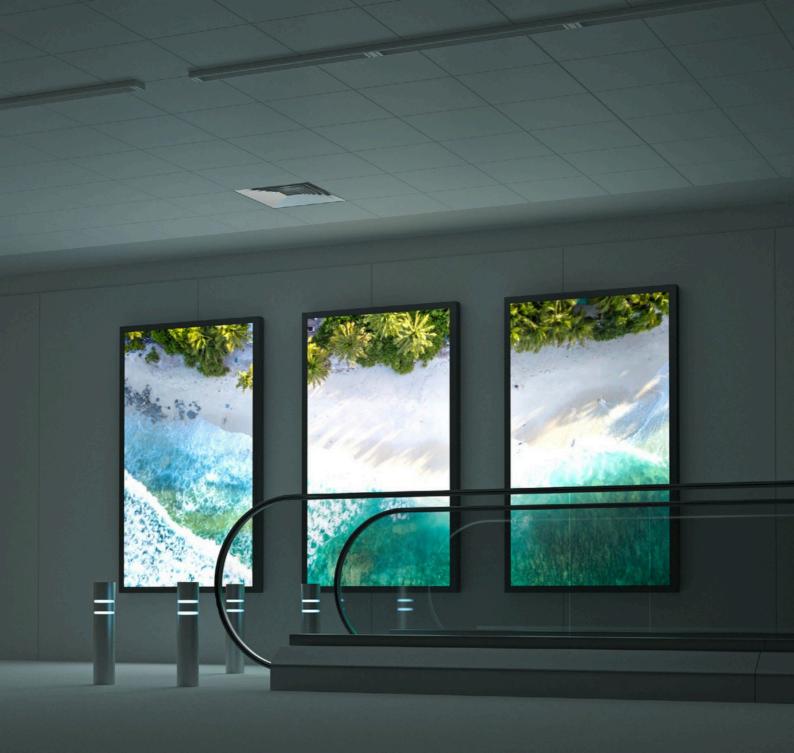

# Simplify signage installations with thin and easy to install enclosures.

Perfect for digital signage in multiple environments such as retail stores, store windows, meeting rooms, hotel lobbies or of the Multibrackets Pro conference rooms where you want a clean design and less display look. Our enclosures can be used where the casing needs to hang freely or directly on the wall.

Use ceiling mounted solutions or floor to ceiling

mounted solutions. Most enclosures also works nicely in combination with a selection Series Enclosure Floor Stand solutions.

Well-designed enclosures made for public appearance. Creating a minimalistic look and possible to mount in both Portrait or Landscape position from Multibrackets® well

ventilated and clean designed, probably one of the most versatile enclosures available up to date. A wide range of sizes available to fit almost every request.