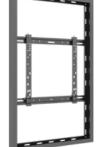

### **Wallmounted Enclosures**

Perfect for stores, public For added safety, you can transportation areas, restaurants, lobbies, or next front to protect the display to elevators, these wallmounted enclosures offer a clean, professional way to display important information or messages. Whether corporate, residential, or public spaces, the display is fully enclosed for added protection and aesthetics.

The enclosure can be mounted in either landscape or portrait orientation, allowing flexibility depending on your space and needs. Simply choose the preferred orientation during installation.

choose a polycarbonate glass from tampering and ensure easy cleaning. Hidden cable outlets and optional safety screws provide additional security.