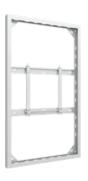

Pro Series Enclosures feature a depth-adjustable exterior frame for fitting various display models and reversible hinges to simplify installation and service access. Their clean, black design complements any setting, from corporate offices to retail spaces and public areas, blending modern aesthetics with superior per formance.

### **Modular solutions**

The Pro Series enclosures was designed with the installer in mind. Modular, easy to configure, quick to install, and simple to maintain.

This means that the product can change over time. Working closely with installers we created a range with close to unlimited flexibility.

These Enclosures are no exception. The product provides the versatility and flexibility demanded by installers.

Based upon the Pro Series strong and ultra-flexible it is completely modular and to quicken installation and creating an esthetic result worth the public eye.

### **Designed with Installers** in Mind

The Pro Series Enclosures prioritize ease of use for installers. The modular design allows for quick configuration and installation, while the depth adjustment feature ensures a perfect fit for a variety of displays.

The Pro Series enclosures are tailored for installers, offering a modular design that is easy to configure, quick to install, and simple to maintain. With these enclosures, achieving a flawless installation is both efficient and straightforward.

### **Level Adjustment & VESA Compatibility**

The Pro Series enclosures are crafted with installers in mind. Their modular design makes them easy to configure, quick to install, and simple to maintain.