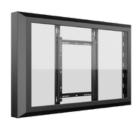

Pro Series Enclosures feature a depth-adjustable exterior frame for fitting various display models and reversible hinges to simplify installation and service access. Their clean, black design complements any setting, from corporate offices to retail spaces and public areas, blending modern aesthetics with superior per formance.

### **Depth adjustment**

### Flexible Depth Adjustment for Optimal Fit

The Pro Series Enclosures are designed with exceptional flexibility to accommodate a wide range of displays from various manufacturers. Featuring a two-part construction, these enclosures offer a smart and straightforward depth adjustment mechanism.

### **Designed with Installers** in Mind

The Pro Series Enclosures prioritize ease of use for installers. The modular design allows for quick configuration and installation, while the depth adjustment feature ensures a perfect fit for a variety of displays.