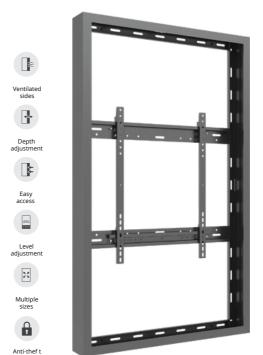

### **Depth adjustment**

### Flexible Depth Adjustment for Optimal Fit

The Pro Series Enclosures are designed with exceptional flexibility to accommodate a wide range of displays from various manufacturers. Featuring a two-part construction, these enclosures offer a smart and straightforward depth adjustment mechanism.

This innovative design allows a practical choice for both new for easy customization to fit installations and upgrades. different display sizes and types, enhancing versatility and Multibrackets rigorously tests compatibility. The adjustment not only ensures a they meet the requirements of precise fit but also improves various display manufacturers. airflow around the display, which can be crucial for The depth adjustment maintaining optimal performance and longevity.

This adaptability is especially beneficial in diverse installation environments, where different display models and brands are used.

### **Designed with Installers** in Mind

The Pro Series Enclosures prioritize ease of use for installers. The modular design allows for quick configuration and installation, while the depth adjustment feature ensures a perfect fit for a variety of displays.

Additionally, the enclosures are easy to maintain, making them

depth these enclosures to ensure

capability further extends their flexibility, making it possible to achieve a precise fit and optimal performance across a wide range of display technologies.