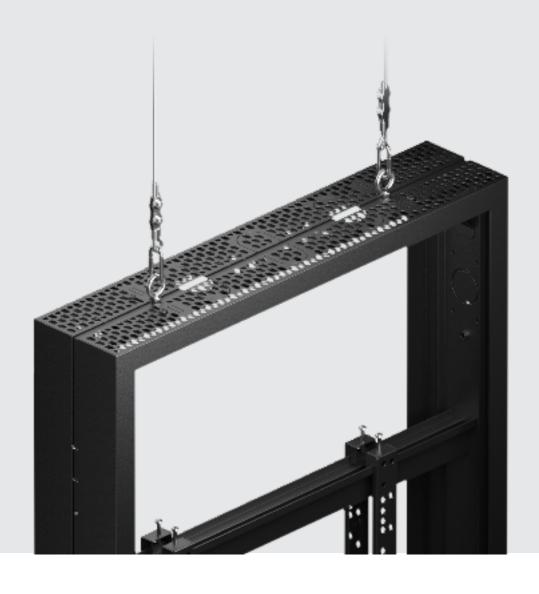

Pro Series Enclosures feature a depth-adjustable exterior frame for fitting various display models and reversible hinges to simplify installation and service access. Their clean, black design complements any setting, from corporate offices to retail spaces and public areas, blending modern aesthetics with superior per formance.

### **Modular solutions**

The Pro Series enclosures was designed with the installer in mind. Modular, easy to configure, quick to install, and simple to maintain.

This means that the product can change over time. Working closely with installers we created a range with close to unlimited flexibility.

These Enclosures are no exception. The product provides the versatility and flexibility demanded by installers.

Based upon the Pro Series strong and ultra-flexible it is completely modular and to quicken installation and creating an esthetic result worth the public eye.

You can easily change its configuration over time, Ceiling pole, Floor to Ceiling poles or Wires is just a question of need.