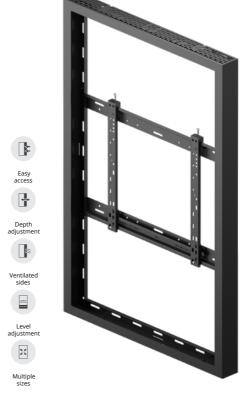

### **Depth adjustment**

### Flexible Depth Adjustment for Optimal Fit

The Pro Series Enclosures are designed with exceptional flexibility to accommodate a wide range of displays from various manufacturers. Featuring a two-part construction, these enclosures offer a smart and straightforward depth adjustment mechanism.

This innovative design allows a practical choice for both new for easy customization to fit installations and upgrades. different display sizes and types, enhancing versatility and Multibrackets rigorously tests compatibility. The adjustment not only ensures a they meet the requirements of precise fit but also improves various display manufacturers. airflow around the display, which can be crucial for The depth adjustment maintaining optimal performance and longevity.

### **Level Adjustment & VESA Compatibility**

The Pro Series enclosures are crafted with installers in mind. Their modular design makes them easy to configure, quick to install, and simple to maintain.