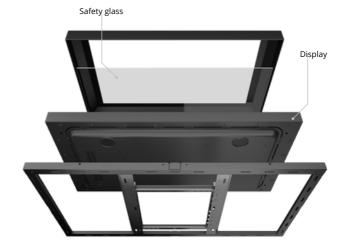

Pro Series Enclosures feature a depth-adjustable exterior frame for fitting various display models and reversible hinges to simplify installation and service access. Their clean, black design complements any setting, from corporate offices to retail spaces and public areas, blending modern aesthetics with superior per formance.

### Flexible Depth Adjustment for Optimal Fit

The Pro Series Enclosures are designed with exceptional flexibility to accommodate a wide range of displays from various manufacturers. Featuring a two-part construction, these enclosures offer a smart and straightforward depth adjustment mechanism.

This innovative design allows a practical choice for both new for easy customization to fit installations and upgrades. different display sizes and types, enhancing versatility and Multibrackets rigorously tests compatibility. The adjustment not only ensures a they meet the requirements of precise fit but also improves various display manufacturers. airflow around the display, which can be crucial for The depth adjustment maintaining optimal performance and longevity.