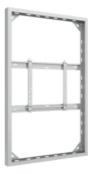

### **Depth adjustment**

### Flexible Depth Adjustment for Optimal Fit

The Pro Series Enclosures are designed with exceptional flexibility to accommodate a wide range of displays from various manufacturers. Featuring a two-part construction, these enclosures offer a smart and straightforward depth adjustment mechanism.

This innovative design allows a practical choice for both new for easy customization to fit installations and upgrades. different display sizes and types, enhancing versatility and Multibrackets rigorously tests compatibility. The adjustment not only ensures a they meet the requirements of precise fit but also improves various display manufacturers. airflow around the display, which can be crucial for The depth adjustment maintaining optimal performance and longevity.