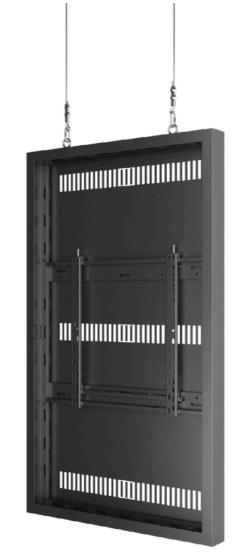

# Wire

This enclosure wire solution is a top choice in Europe for its simplicity, elegance, and versatility. Ideal for storefronts and entrances, it provides a sleek, professional appearance.

Each system comes with all necessary hardware for straightforward installation. The pole joiner supports extensions up to 6 meters, accommodating various display sizes, while the top and bottom covers ensure a polished finish.

Combining functionality with visual appeal, these wire-based solutions are perfect for highprofile installations.

"Ceiling" or "Floor to ceiling"

Works in both landscape and portrait

Multiple sizes

Anti-thef t