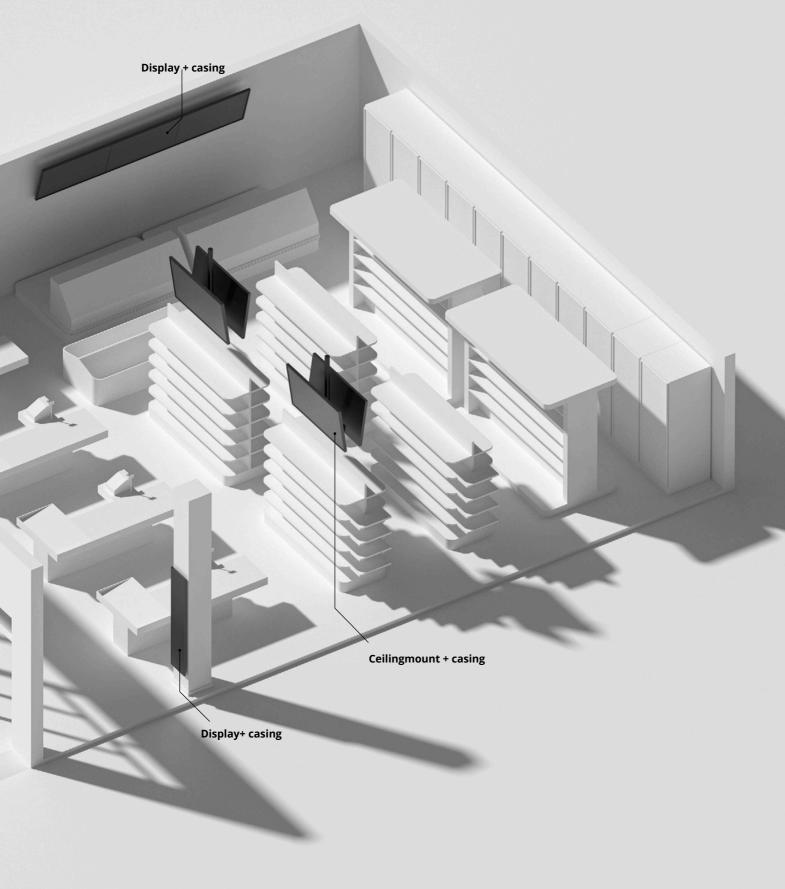

# Simplify signage installations with thin and easy to install enclosures.

Perfect for digital signage in multiple environments such as retail stores, store windows, meeting rooms, hotel lobbies or of the Multibrackets Pro conference rooms where you want a clean design and less display look. Our enclosures can be used where the casing needs to hang freely or directly on the wall.

Use ceiling mounted solutions or floor to ceiling

mounted solutions. Most enclosures also works nicely in combination with a selection Series Enclosure Floor Stand solutions.

Well-designed enclosures made for public appearance. Creating a minimalistic look and possible to mount in both Portrait or Landscape position from Multibrackets® well

ventilated and clean designed, probably one of the most versatile enclosures available up to date. A wide range of sizes available to fit almost every request.