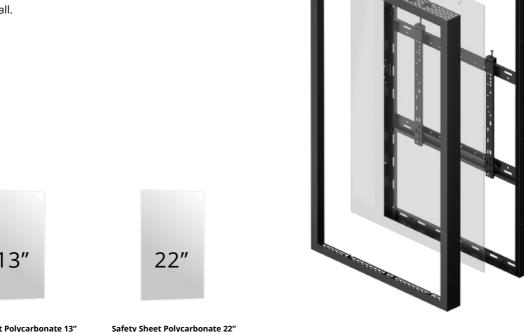

Designed with safety in mind to protect the displays from tampering, theft and damage. Easy to install.

Polycarbonate is a highly durable, impact-resistant material used in display casings to protect screens from damage while maintaining clear visibility and safeguarding against environmental factors.

The enclosure can be mounted in either landscape or portrait orientation, allowing flexibility depending on your space and needs. Simply choose the preferred orientation during installation.

choose a polycarbonate glass from tampering and ensure easy cleaning. Hidden cable outlets and optional safety screws provide additional security.

# **Safety Sheets**

Designed with safety in mind to protect the displays from tampering, theft and damage. Easy to install.

Safety Sheet Polycarbonate 50" Safety Sheet Polycarbonate 85"

Enclosure 32" Back Plate Small Black