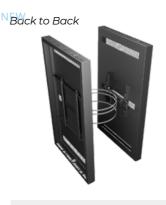

### Back to Back

### Inspire and engage visitors Clean aesthetic, professional

With dynamic, attractive content, whether in a shopping mall, hotel lobby or airport. Multibrackets' B2B enclosures offer the perfect solution for retailers and businesses looking

to communicate their messages

### Flexible afficativic obtains.

These enclosures are designed for ceiling mount, floor stand, or wire-based installations, providing unmatched versatility. The sleek, minimalistic design is tailored for both portrait and landscape modes, allowing users to choose the orientation that best suits their content and environment.

With an emphasis on cable management, the enclosures ensure a clean, polished appearance. Cables are neatly guided through ceiling pipes (available separately) and the casing effectively covers the display's bezel, sides, and back, creating a seamless and professional look that enhances in the most effective way the overall display.