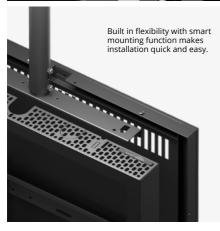

### **Enclosures**

Create a minimalistic look with Multibrackets® enclosures, offering flexibility for both Portrait and Landscape orientations.

These enclosures are among the most versatile on the market today, designed to accommodate a wide range of display needs. Available in various screen sizes and colors, they are compatible with most major signage display brands. Enhanced with smart thermal management, they ensure optimal cooling performance and display longevity.

Multibrackets® enclosures can be seamlessly integrated into diverse environments through a variety of mounting options. For spaces where wall space is at a premium, wall-mounted enclosures provide a sleek and low-profile solution. When direct wall mounting isn't feasible, column-mounted enclosures offer flexibility by attaching displays to structural columns, making them ideal for open areas.