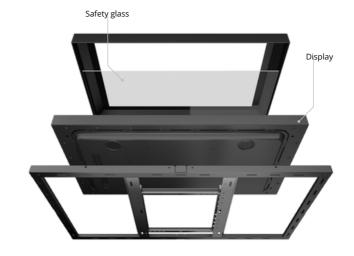

Pro Series Enclosures feature a depth-adjustable exterior frame for fitting various display models and reversible hinges to simplify installation and service access. Their clean, black design complements any setting, from corporate offices to retail spaces and public areas, blending modern aesthetics with superior per formance.

### **Modular solutions**

The Pro Series enclosures was designed with the installer in mind. Modular, easy to configure, quick to install, and simple to maintain.

This means that the product can change over time. Working closely with installers we created a range with close to unlimited flexibility.

These Enclosures are no exception. The product provides the versatility and flexibility demanded by installers.

Based upon the Pro Series strong and ultra-flexible it is completely modular and to quicken installation and creating an esthetic result worth the public eye.

You can easily change its configuration over time, Ceiling pole, Floor to Ceiling poles or Wires is just a question of need.

### **Depth adjustment**

### Flexible Depth Adjustment for Optimal Fit

The Pro Series Enclosures are designed with exceptional flexibility to accommodate a wide range of displays from various manufacturers. Featuring a two-part construction, these enclosures offer a smart and straightforward depth adjustment mechanism.