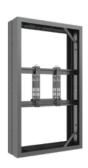

Pro Series Enclosures feature a depth-adjustable exterior frame for fitting various display models and reversible hinges to simplify installation and service access. Their clean, black design complements any setting, from corporate offices to retail spaces and public areas, blending modern aesthetics with superior per formance.

### Flexible Depth Adjustment for Optimal Fit

The Pro Series Enclosures are designed with exceptional flexibility to accommodate a wide range of displays from various manufacturers. Featuring a two-part construction, these enclosures offer a smart and straightforward depth adjustment mechanism.

This innovative design allows a practical choice for both new for easy customization to fit installations and upgrades. different display sizes and types, enhancing versatility and Multibrackets rigorously tests compatibility. The adjustment not only ensures a they meet the requirements of precise fit but also improves various display manufacturers. airflow around the display, which can be crucial for The depth adjustment maintaining optimal performance and longevity.

### **Designed with Installers** in Mind

The Pro Series Enclosures prioritize ease of use for installers. The modular design allows for quick configuration and installation, while the depth adjustment feature ensures a perfect fit for a variety of displays.