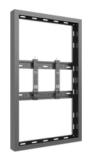

### **Level Adjustment & VESA Compatibility**

The Pro Series enclosures are crafted with installers in mind. Their modular design makes them easy to configure, quick to install, and simple to maintain.

Engineered for versatility, these casings securely hold screens in perfect balance, whether mounted in landscape or portrait mode. They also feature micro-adjustment capabilities, allowing for precise alignment to ensure the display is perfectly positioned.

These enclosures support multiple VESA specifications, making them compatible with a wide range of brands and display models. This versatility ensures they can accommodate various installation requirements.