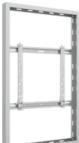

Pro Series Enclosures feature a depth-adjustable exterior frame for fitting various display models and reversible hinges to simplify installation and service access. Their clean, black design complements any setting, from corporate offices to retail spaces and public areas, blending modern aesthetics with superior per formance.

### **Modular solutions**

The Pro Series enclosures was designed with the installer in mind. Modular, easy to configure, quick to install, and simple to maintain.

This means that the product can change over time. Working closely with installers we created a range with close to unlimited flexibility.

These Enclosures are no exception. The product provides the versatility and flexibility demanded by installers.

Based upon the Pro Series strong and ultra-flexible it is completely modular and to quicken installation and creating an esthetic result worth the public eye.

You can easily change its configuration over time, Ceiling pole, Floor to Ceiling poles or Wires is just a question of need.