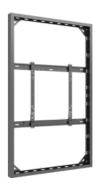

### **Anti-theft**

Protection Screws: Secure Your Display.

Protect your display from theft and enjoy unmatched peace of mind.

Adjujst for extra security