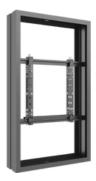

### **Anti-theft**

Protection Screws: Secure Your Display.

Protect your display from theft and enjoy unmatched peace of mind.

Adjujst for extra security

Designed with safety in mind to protect the displays from tampering, theft and damage. Easy to install.

Polycarbonate is a highly durable, impact-resistant material used in display casings to protect screens from damage while maintaining clear visibility and safeguarding against environmental factors.