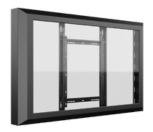

Pro Series Enclosures feature a depth-adjustable exterior frame for fitting various display models and reversible hinges to simplify installation and service access. Their clean, black design complements any setting, from corporate offices to retail spaces and public areas, blending modern aesthetics with superior per formance.

### **Depth adjustment**

### Flexible Depth Adjustment for Optimal Fit

The Pro Series Enclosures are designed with exceptional flexibility to accommodate a wide range of displays from various manufacturers. Featuring a two-part construction, these enclosures offer a smart and straightforward depth adjustment mechanism.

### **Designed with Installers** in Mind

The Pro Series Enclosures prioritize ease of use for installers. The modular design allows for quick configuration and installation, while the depth adjustment feature ensures a perfect fit for a variety of displays.