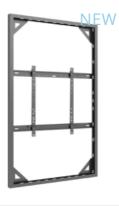

### **Wallmounted Enclosures**

Perfect for stores, public For added safety, you can transportation areas, restaurants, lobbies, or next front to protect the display to elevators, these wallmounted enclosures offer a clean, professional way to display important information or messages. Whether corporate, residential, or public spaces, the display is fully enclosed for added protection and aesthetics.

The enclosure can be mounted in either landscape or portrait orientation, allowing flexibility depending on your space and needs. Simply choose the preferred orientation during installation.

choose a polycarbonate glass from tampering and ensure easy cleaning. Hidden cable outlets and optional safety screws provide additional security.