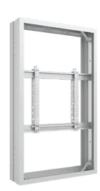

### **Portrait & Landscape**

Multibrackets casings are designed for ultimate flexibility, allowing installation in both landscape and portrait orientations.

They accommodate displays ranging from 13" to 98", ensuring suitability for a wide variety of applications.

These casings are specifically engineered to securely hold screens in perfect balance, whether mounted in landscape or portrait mode.

Additionally, they include features for micro-adjustments, allowing precise alignment and ensuring the display is perfectly positioned.

Engineered for versatility, these casings securely hold screens in perfect balance, whether mounted in landscape or portrait mode. They also feature micro-adjustment capabilities, allowing for precise alignment to ensure the display is perfectly positioned.

These enclosures support multiple VESA specifications, making them compatible with a wide range of brands and display models. This versatility ensures they can accommodate various installation requirements.