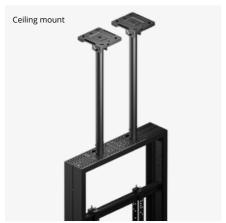

# **Ceiling mounted enclosures**

With an elegant and wellbalanced design, this ceilingmounted screen in casing offers simple installation.

Extendable poles up to 6 meters and a powerful ceiling mount that supports sloped ceilings make the process even easier.

Life couldn't be simpler for an installer, thanks to wellventilated, universal casings that provide a sleek, modern look while remaining modular and flexible between landscape and portrait installations.

Powerful ceiling mount supports sloped ceilings Rotate up to