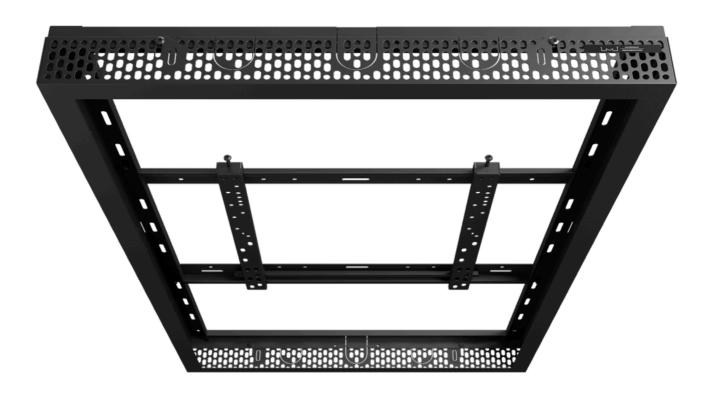

# **Ceiling mounted enclosures**

With an elegant and wellbalanced design, this ceilingmounted screen in casing offers simple installation.

Extendable poles up to 6 meters and a powerful ceiling mount that supports sloped ceilings make the process even easier.

Life couldn't be simpler for an installer, thanks to wellventilated, universal casings that provide a sleek, modern look while remaining modular and flexible between landscape and portrait installations.

Powerful ceiling mount supports sloped ceilings Rotate up to