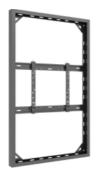

Wall Medium Black

Colour: Black

EAN: 735010521 1140

VESA standard: Up to 400x500 mm

Max load: 80 kg

### Enclosure 49" Wall Medium White

Colour: White

EAN: 735010521 1157

**VESA standard:** Up to 400x500 mm

Max load: 80 kg

### Enclosure 50" Wall Medium Black

Colour: Black

EAN: 735010521 1409

**VESA standard:** Up to 400x500 mm

Max load: 80 kg

# **Large Display Wallmounted Enclosures**





#### Enclosure 50" Wall Medium White

Colour: White

EAN: 735010521 1416

**VESA standard:** Up to 400x500 mm

Max load: 80 kg



#### Enclosure 55" Wall Medium Black

Colour: Black

**EAN:** 735010521 1188

**VESA standard:** Up to 400x500 mm

Max load: 80 kg



#### Enclosure 55" Wall Medium White

Colour: White

EAN: 735010521 1195

**VESA standard:** Up to 400x500 mm

Max load: 80 kg



### Enclosure 65" Wall Medium Black

Colour: Black

**EAN:** 735010521 1225

**VESA standard:** Up to 400x500 mm

Max load: 80 kg



### Enclosure 65" Wall Medium White

Colour: White

**EAN:** <u>735010521 1232</u>

**VESA standard:** Up to 400x500 mm

Max load: 80 kg



### Enclosure 75" Wall Medium Black

Colour: Black

**EAN:** 735010521 1263

VESA standard: Up to 600x700 mm

Max load: 80 kg



#### Enclosure 75" Wall Medium White

Colour: White

**EAN:** 735010521 1270

VESA standard: Up to 600x700 mm

Max load: 80 kg



#### M Pro Series - Enclosure 85" Wall Slim Large Black

Colour: Black

**EAN:** 735002273 2513

VESA standard: Up to 600x800 mm

Max load: 80 kg



### M Pro Series - Enclosure 85" Wall Slim Large White

Colour: White

EAN: 735002273 2438

VESA standard: Up to 600x