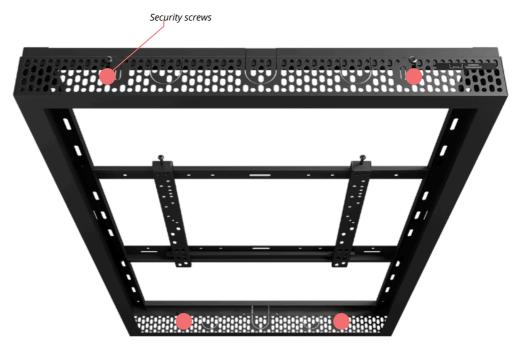

### **Anti-theft**

Protection Screws: Secure Your Display.

Protect your display from theft and enjoy unmatched peace of mind.

Adjujst for extra security

Designed with safety in mind to protect the displays from tampering, theft and damage. Easy to install.

Polycarbonate is a highly durable, impact-resistant material used in display casings to protect screens from damage while maintaining clear visibility and safeguarding against environmental factors.