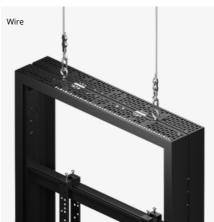

# Wire

This enclosure wire solution is a top choice in Europe for its simplicity, elegance, and versatility. Ideal for storefronts and entrances, it provides a sleek, professional appearance.

Each system comes with all necessary hardware for straightforward installation. The pole joiner supports extensions up to 6 meters, accommodating various display sizes, while the top and bottom covers ensure a polished finish.

Combining functionality with visual appeal, these wire-based solutions are perfect for highprofile installations.

"Ceiling" or "Floor to ceiling"

Works in both landscape and portrait

Multiple sizes

Anti-thef t