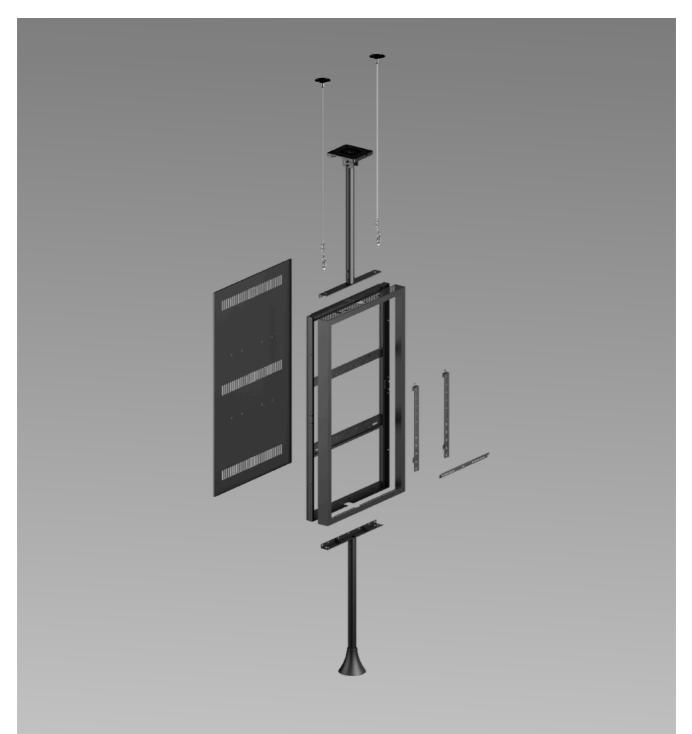

### **Modular solutions**

The Pro Series enclosures was designed with the installer in mind. Modular, easy to configure, quick to install, and simple to maintain.

This means that the product can change over time. Working closely with installers we created a range with close to unlimited flexibility.

These Enclosures are no exception. The product provides the versatility and flexibility demanded by installers.

Based upon the Pro Series strong and ultra-flexible it is completely modular and to quicken installation and creating an esthetic result worth the public eye.

You can easily change its configuration over time, Ceiling pole, Floor to Ceiling poles or Wires is just a question of need.

### **Depth adjustment**

### Flexible Depth Adjustment for Optimal Fit

The Pro Series Enclosures are designed with exceptional flexibility to accommodate a wide range of displays from various manufacturers. Featuring a two-part construction, these enclosures offer a smart and straightforward depth adjustment mechanism.

This innovative design allows a practical choice for both new for easy customization to fit installations and upgrades. different display sizes and types, enhancing versatility and Multibrackets rigorously tests compatibility. The adjustment not only ensures a they meet the requirements of precise fit but also improves various display manufacturers. airflow around the display, which can be crucial for The depth adjustment maintaining optimal performance and longevity.