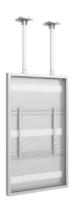

# **Ceiling mounted enclosures**

With an elegant and wellbalanced design, this ceilingmounted screen in casing offers simple installation.

Extendable poles up to 6 meters and a powerful ceiling mount that supports sloped ceilings make the process even easier.

Life couldn't be simpler for an installer, thanks to wellventilated, universal casings that provide a sleek, modern look while remaining modular and flexible between landscape and portrait installations.

Powerful ceiling mount supports sloped ceilings Rotate up to