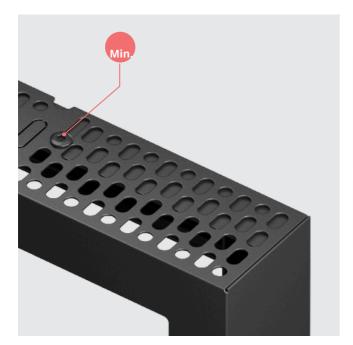

### **Depth adjustment**

### Flexible Depth Adjustment for Optimal Fit

The Pro Series Enclosures are designed with exceptional flexibility to accommodate a wide range of displays from various manufacturers. Featuring a two-part construction, these enclosures offer a smart and straightforward depth adjustment mechanism.

This innovative design allows a practical choice for both new for easy customization to fit installations and upgrades. different display sizes and types, enhancing versatility and Multibrackets rigorously tests compatibility. The adjustment not only ensures a they meet the requirements of precise fit but also improves various display manufacturers. airflow around the display, which can be crucial for The depth adjustment maintaining optimal performance and longevity.