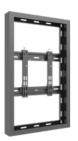

# **Ceiling mounted enclosures**

With an elegant and wellbalanced design, this ceilingmounted screen in casing offers simple installation.

Extendable poles up to 6 meters and a powerful ceiling mount that supports sloped ceilings make the process even easier.

Life couldn't be simpler for an installer, thanks to wellventilated, universal casings that provide a sleek, modern look while remaining modular and flexible between landscape and portrait installations.

Powerful ceiling mount supports sloped ceilings Rotate up to