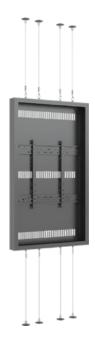

# Wire

This enclosure wire solution is a top choice in Europe for its simplicity, elegance, and versatility. Ideal for storefronts and entrances, it provides a sleek, professional appearance.

Each system comes with all necessary hardware for straightforward installation. The pole joiner supports extensions up to 6 meters, accommodating various display sizes, while the top and bottom covers ensure a polished finish.

Combining functionality with visual appeal, these wire-based solutions are perfect for highprofile installations.

"Ceiling" or "Floor to ceiling"

Works in both landscape and portrait

Multiple sizes

Anti-thef t