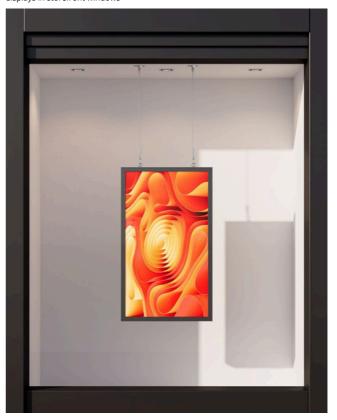

# Wire

This enclosure wire solution is a top choice in Europe for its simplicity, elegance, and versatility. Ideal for storefronts and entrances, it provides a sleek, professional appearance.

Each system comes with all necessary hardware for straightforward installation. The pole joiner supports extensions up to 6 meters, accommodating various display sizes, while the top and bottom covers ensure a polished finish.

Combining functionality with visual appeal, these wire-based solutions are perfect for highprofile installations.

"Ceiling" or "Floor to ceiling"

Works in both landscape and portrait

Multiple sizes

Anti-thef t