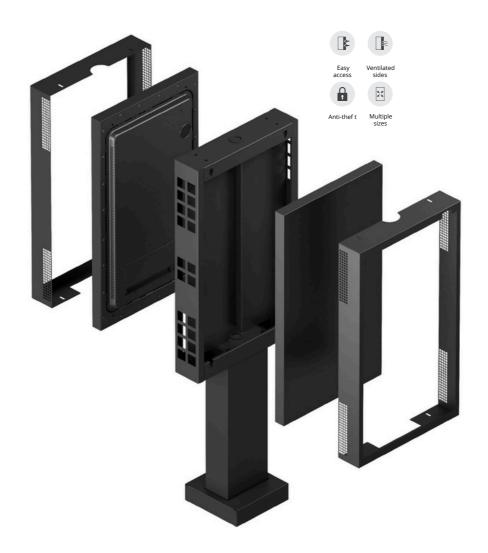

### **Modular solutions**

The Pro Series enclosures was designed with the installer in mind. Modular, easy to configure, quick to install, and simple to maintain.

This means that the product can change over time. Working closely with installers we created a range with close to unlimited flexibility.

These Enclosures are no exception. The product provides the versatility and flexibility demanded by installers.

Based upon the Pro Series strong and ultra-flexible it is completely modular and to quicken installation and creating an esthetic result worth the public eye.

You can easily change its configuration over time, Ceiling pole, Floor to Ceiling poles or Wires is just a question of need.

### **Designed with Installers** in Mind

The Pro Series Enclosures prioritize ease of use for installers. The modular design allows for quick configuration and installation, while the depth adjustment feature ensures a perfect fit for a variety of displays.