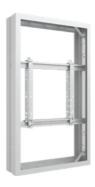

Pro Series Enclosures feature a depth-adjustable exterior frame for fitting various display models and reversible hinges to simplify installation and service access. Their clean, black design complements any setting, from corporate offices to retail spaces and public areas, blending modern aesthetics with superior per formance.

### **Depth adjustment**

### Flexible Depth Adjustment for Optimal Fit

The Pro Series Enclosures are designed with exceptional flexibility to accommodate a wide range of displays from various manufacturers. Featuring a two-part construction, these enclosures offer a smart and straightforward depth adjustment mechanism.

### **Designed with Installers** in Mind

The Pro Series Enclosures prioritize ease of use for installers. The modular design allows for quick configuration and installation, while the depth adjustment feature ensures a perfect fit for a variety of displays.