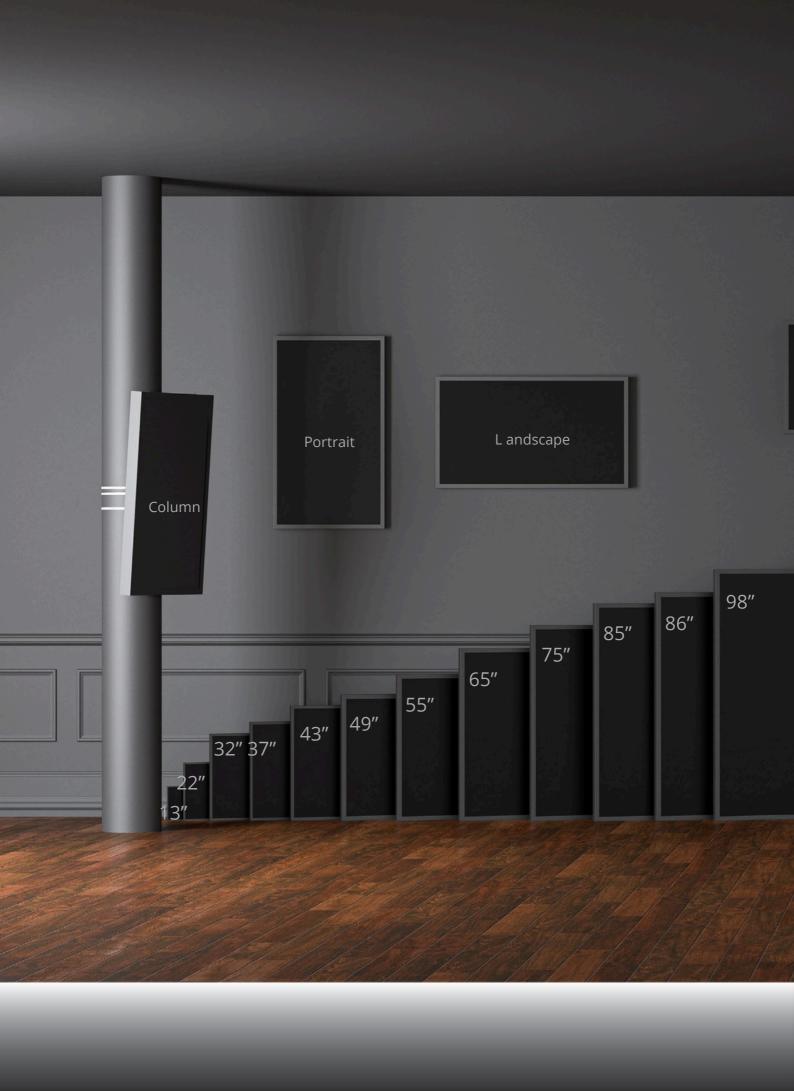

### **Portrait & Landscape**

Multibrackets casings are designed for ultimate flexibility, allowing installation in both landscape and portrait orientations.

They accommodate displays ranging from 13" to 98", ensuring suitability for a wide variety of applications.

# Partnering with the best to create tailored display casings

At Multibrackets, we collaborate with all the leading display manufacturers to bring you custom enclosures and mounting solutions for screens from 10" to 98".