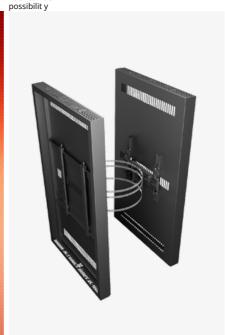

# Wire

This enclosure wire solution is a top choice in Europe for its simplicity, elegance, and versatility. Ideal for storefronts and entrances, it provides a sleek, professional appearance.

Each system comes with all necessary hardware for straightforward installation. The pole joiner supports extensions up to 6 meters, accommodating various display sizes, while the top and bottom covers ensure a polished finish.

Combining functionality with visual appeal, these wire-based solutions are perfect for highprofile installations.

"Ceiling" or "Floor to ceiling"

Works in both landscape and portrait

Multiple sizes

Anti-thef t