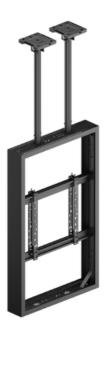

# **Ceiling mounted enclosures**

With an elegant and wellbalanced design, this ceilingmounted screen in casing offers simple installation.

Extendable poles up to 6 meters and a powerful ceiling mount that supports sloped ceilings make the process even easier.

Life couldn't be simpler for an installer, thanks to wellventilated, universal casings that provide a sleek, modern look while remaining modular and flexible between landscape and portrait installations.

Powerful ceiling mount supports sloped ceilings Rotate up to