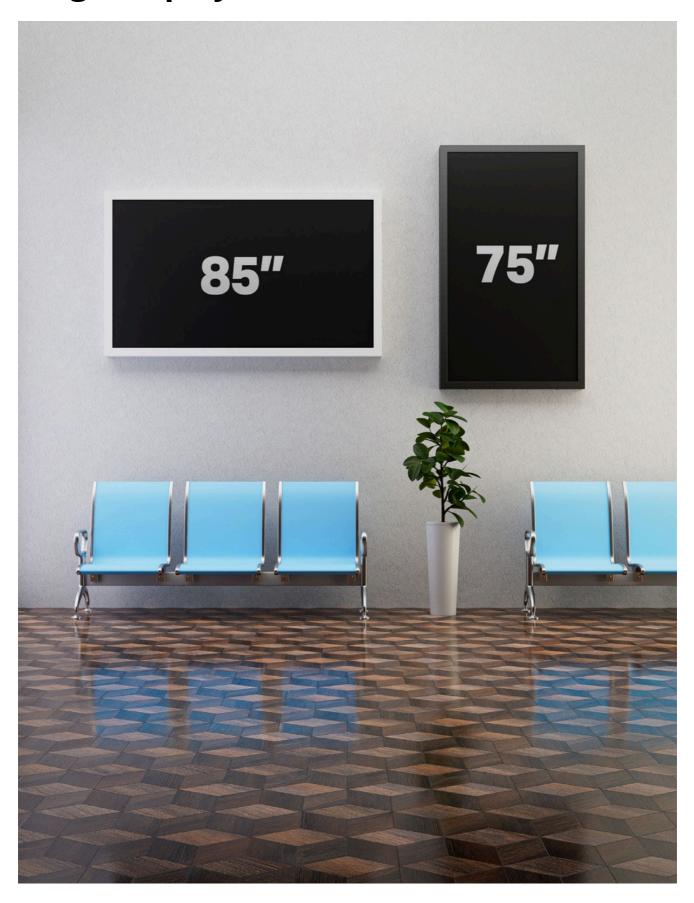

# Simplify signage installations with thin and easy to install enclosures.

Perfect for digital signage in multiple environments such as retail stores, store windows, meeting rooms, hotel lobbies or of the Multibrackets Pro conference rooms where you want a clean design and less display look. Our enclosures can be used where the casing needs to hang freely or directly on the wall.

### **Portrait & Landscape**

Multibrackets casings are designed for ultimate flexibility, allowing installation in both landscape and portrait orientations.

They accommodate displays ranging from 13" to 98", ensuring suitability for a wide variety of applications.

### **Wallmounted Enclosures**

Perfect for stores, public For added safety, you can transportation areas, restaurants, lobbies, or next front to protect the display to elevators, these wallmounted enclosures offer a clean, professional way to display important information or messages. Whether corporate, residential, or public spaces, the display is fully enclosed for added protection and aesthetics.

The enclosure can be mounted in either landscape or portrait orientation, allowing flexibility depending on your space and needs. Simply choose the preferred orientation during installation.

choose a polycarbonate glass from tampering and ensure easy cleaning. Hidden cable outlets and optional safety screws provide additional security.