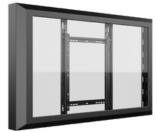

Pro Series Enclosures feature a depth-adjustable exterior frame for fitting various display models and reversible hinges to simplify installation and service access. Their clean, black design complements any setting, from corporate offices to retail spaces and public areas, blending modern aesthetics with superior per formance.

### **Depth adjustment**

### Flexible Depth Adjustment for Optimal Fit

The Pro Series Enclosures are designed with exceptional flexibility to accommodate a wide range of displays from various manufacturers. Featuring a two-part construction, these enclosures offer a smart and straightforward depth adjustment mechanism.

### **Designed with Installers** in Mind

The Pro Series Enclosures prioritize ease of use for installers. The modular design allows for quick configuration and installation, while the depth adjustment feature ensures a perfect fit for a variety of displays.