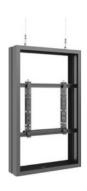

# Wire

This enclosure wire solution is a top choice in Europe for its simplicity, elegance, and versatility. Ideal for storefronts and entrances, it provides a sleek, professional appearance.

Each system comes with all necessary hardware for straightforward installation. The pole joiner supports extensions up to 6 meters, accommodating various display sizes, while the top and bottom covers ensure a polished finish.

Combining functionality with visual appeal, these wire-based solutions are perfect for highprofile installations.

"Ceiling" or "Floor to ceiling"

Works in both landscape and portrait

Multiple sizes

Anti-thef t