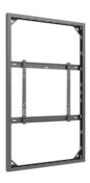

Pro Series Enclosures feature a depth-adjustable exterior frame for fitting various display models and reversible hinges to simplify installation and service access. Their clean, black design complements any setting, from corporate offices to retail spaces and public areas, blending modern aesthetics with superior per formance.

### **Modular solutions**

The Pro Series enclosures was designed with the installer in mind. Modular, easy to configure, quick to install, and simple to maintain.

This means that the product can change over time. Working closely with installers we created a range with close to unlimited flexibility.

These Enclosures are no exception. The product provides the versatility and flexibility demanded by installers.

Based upon the Pro Series strong and ultra-flexible it is completely modular and to quicken installation and creating an esthetic result worth the public eye.

### **Designed with Installers** in Mind

The Pro Series Enclosures prioritize ease of use for installers. The modular design allows for quick configuration and installation, while the depth adjustment feature ensures a perfect fit for a variety of displays.

The Pro Series enclosures are tailored for installers, offering a modular design that is easy to configure, quick to install, and simple to maintain. With these enclosures, achieving a flawless installation is both efficient and straightforward.

### **Level Adjustment & VESA Compatibility**

The Pro Series enclosures are crafted with installers in mind. Their modular design makes them easy to configure, quick to install, and simple to maintain.