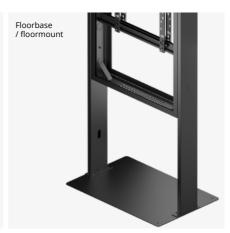

# Single Pole Enclosure 55" Floorbase

Colour: Black

EAN: 735007373 8427

VESA standard: Up to 400x500 mm

Max load: 40 kg

# Kiosk 55" Enclosure White

Colour: White

**EAN:** <u>735002273 35</u>03

**VESA standard:** Up to 400x500 mm

Max load: 50 kg

# Dual Pole Enclosure 65" Floorbase

Colour: White

**EAN:** 735007373 2685

VESA standard: Up to 400x500 mm

Max load: 60 kg