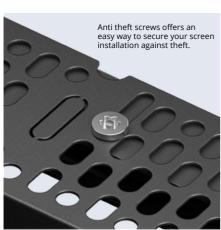

### **Anti-theft**

Protection Screws: Secure Your Display.

Protect your display from theft and enjoy unmatched peace of mind.

Adjujst for extra security