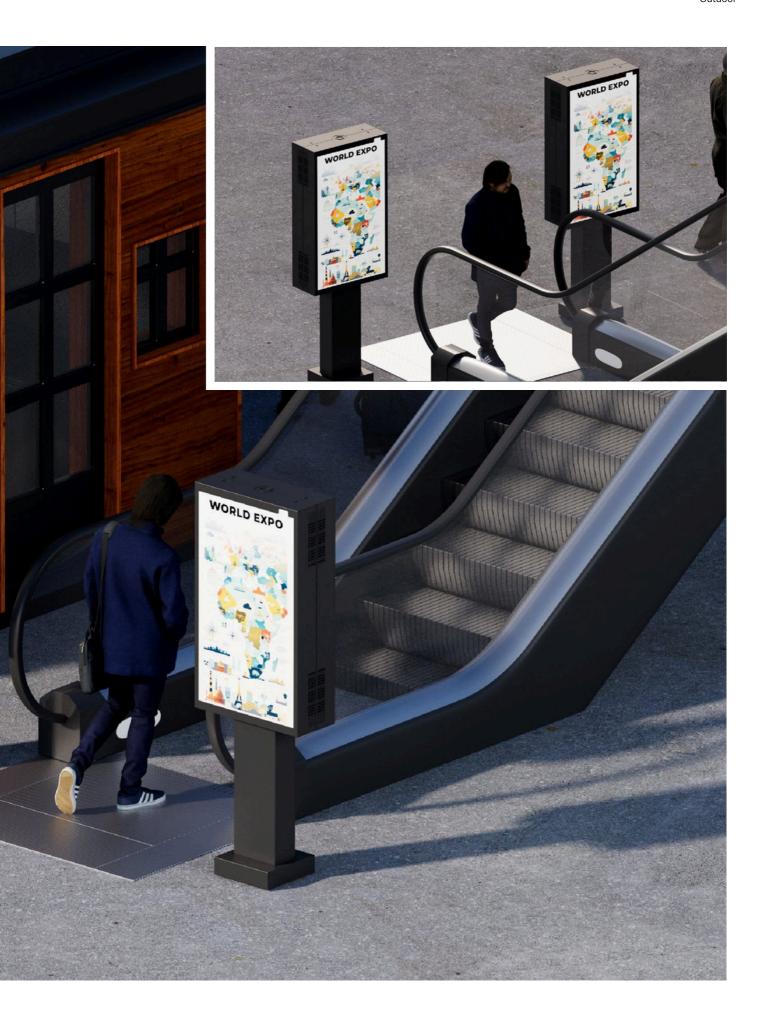

# **Totems**

Present digital information indoors with Multibrackets Totem floor-based solutions. Ideal for promoting vibrant content in storefront windows, these mounts offer flexible options for both stand and ceiling installations, providing clarity and visibility for high-impact messaging.

### **Sleek and Space-Saving**

With a clean, modern look, these Totems help optimize valuable floor space while maintaining a professional appearance. Concealed cable management and minimal visible hardware create an elegant solution for displaying content in retail environments.

### Installer-Friendly

Adaptable for various applications, Multibrackets Totems are designed with installer-friendly features, making them the preferred choice for store window displays and commercial spaces. Perfect for maximizing impact with minimal effort.