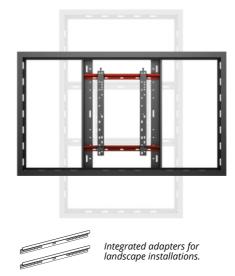

### **Portrait & Landscape**

Multibrackets casings are designed for ultimate flexibility, allowing installation in both landscape and portrait orientations.

They accommodate displays ranging from 13" to 98", ensuring suitability for a wide variety of applications.

These casings are specifically engineered to securely hold screens in perfect balance, whether mounted in landscape or portrait mode.

Additionally, they include features for micro-adjustments, allowing precise alignment and ensuring the display is perfectly positioned.

Engineered for versatility, these casings securely hold screens in perfect balance, whether mounted in landscape or portrait mode. They also feature micro-adjustment capabilities, allowing for precise alignment to ensure the display is perfectly positioned.