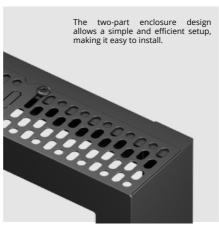

### Flexible Depth Adjustment for Optimal Fit

The Pro Series Enclosures are designed with exceptional flexibility to accommodate a wide range of displays from various manufacturers. Featuring a two-part construction, these enclosures offer a smart and straightforward depth adjustment mechanism.

This innovative design allows a practical choice for both new for easy customization to fit installations and upgrades. different display sizes and types, enhancing versatility and Multibrackets rigorously tests compatibility. The adjustment not only ensures a they meet the requirements of precise fit but also improves various display manufacturers. airflow around the display, which can be crucial for The depth adjustment maintaining optimal performance and longevity.