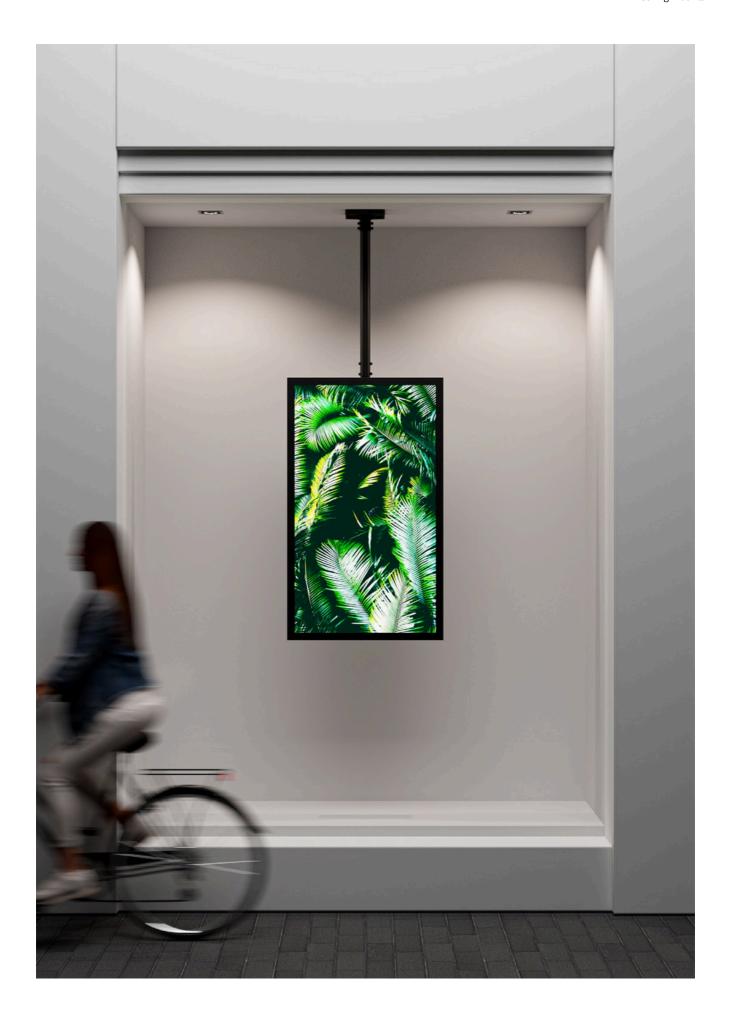

# **Ceiling mounted enclosures**

With an elegant and wellbalanced design, this ceilingmounted screen in casing offers simple installation.

Extendable poles up to 6 meters and a powerful ceiling mount that supports sloped ceilings make the process even easier.

Life couldn't be simpler for an installer, thanks to wellventilated, universal casings that provide a sleek, modern look while remaining modular and flexible between landscape and portrait installations.

Powerful ceiling mount supports sloped ceilings Rotate up to