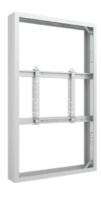

### **Enclosures**

Create a minimalistic look with Multibrackets® enclosures, offering flexibility for both Portrait and Landscape orientations.

These enclosures are among the most versatile on the market today, designed to accommodate a wide range of display needs. Available in various screen sizes and colors, they are compatible with most major signage display brands. Enhanced with smart thermal management, they ensure optimal cooling performance and display longevity.

Pro Series Enclosures feature a depth-adjustable exterior frame for fitting various display models and reversible hinges to simplify installation and service access. Their clean, black design complements any setting, from corporate offices to retail spaces and public areas, blending modern aesthetics with superior per formance.