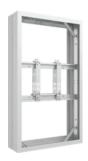

### **Level Adjustment & VESA Compatibility**

The Pro Series enclosures are crafted with installers in mind. Their modular design makes them easy to configure, quick to install, and simple to maintain.

Engineered for versatility, these casings securely hold screens in perfect balance, whether mounted in landscape or portrait mode. They also feature micro-adjustment capabilities, allowing for precise alignment to ensure the display is perfectly positioned.

These enclosures support multiple VESA specifications, making them compatible with a wide range of brands and display models. This versatility ensures they can accommodate various installation requirements.