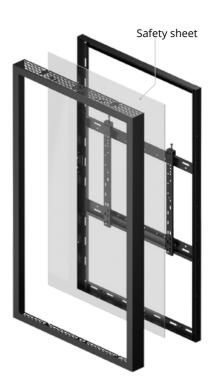

# Kiosk White 32"-65"

Colour: White

EAN: 735010521 7364

For screen size:32" - 65"

Max load: 50 kg

Safety sheet

# **Safety Sheets**

Designed with safety in mind to protect the displays from tampering, theft and damage. Easy to install.

Safety Sheet Polycarbonate 50" Safety Sheet Polycarbonate 85"

Enclosure 32" Back Plate Small Black