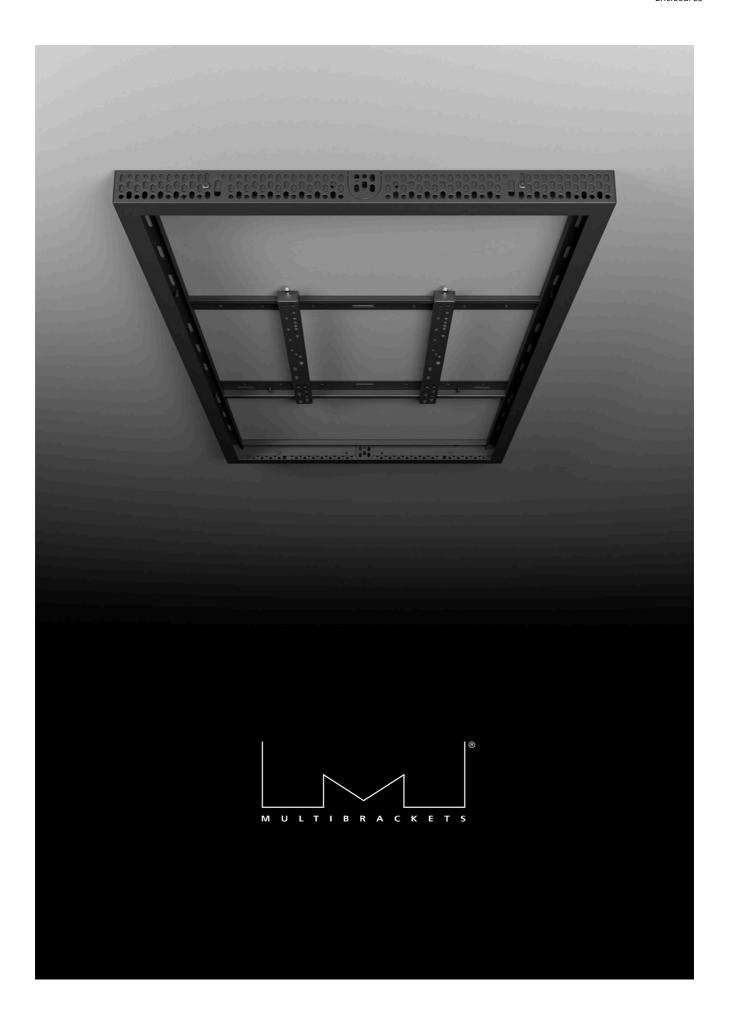

### **Modular solutions**

The Pro Series enclosures was designed with the installer in mind. Modular, easy to configure, quick to install, and simple to maintain.

This means that the product can change over time. Working closely with installers we created a range with close to unlimited flexibility.

These Enclosures are no exception. The product provides the versatility and flexibility demanded by installers.

Based upon the Pro Series strong and ultra-flexible it is completely modular and to quicken installation and creating an esthetic result worth the public eye.

You can easily change its configuration over time, Ceiling pole, Floor to Ceiling poles or Wires is just a question of need.