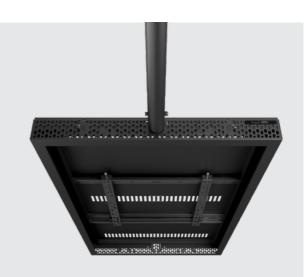

# Floor to ceiling

Multibrackets has earned a stellar reputation across Europe for its popular and sought-after floor-to-ceiling solutions, known for their versatility and elegance.

These installations are particularly favored for storefront windows and entrances, where they create a sleek and professional appearance.

Our solutions come with all necessary hardware included, ensuring a simple and smart installation process.

You can easily change its configuration over time, Ceiling pole, Floor to Ceiling poles or Wires is just a question of need.