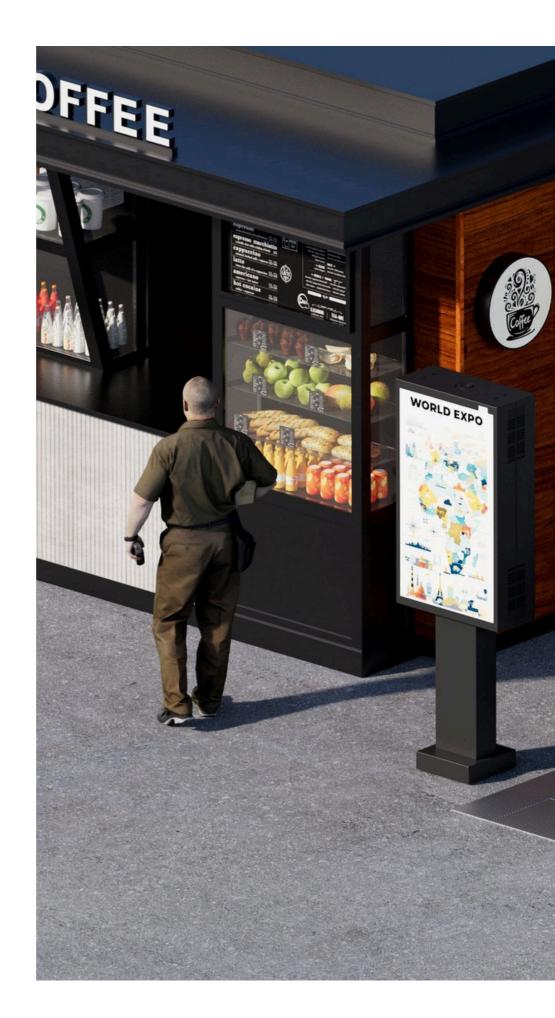

# The Customer Case: The Grocery Chain

Implementing digital displays in grocery stores is a strategic move that can significantly enhance sales and profitability.

These displays are highly effective in capturing customer attention through engaging, dynamic content, which ranges from special promotions to eye-catching product highlights. This visual appeal drives impulse purchases, leading to an increase in overall sales.

Moreover, digital displays offer the opportunity for brands to purchase advertising space, creating an additional and consistent revenue stream for the store. This capability not only adds to the store's income but also strengthens partnerships with key brands by providing them with a direct channel to reach consumers at the point of purchase.

Beyond just boosting sales, digital displays can be used to tailor and showcase targeted promotions and special offers based on time of day, inventory levels, or customer demographics, further maximizing their effectiveness.

This targeted approach not only enhances the overall shopping experience but also encourages customers to spend more during their visits.

The initial investment in digital displays is quickly offset by the dual benefits of increased sales and advertising revenue.

As these displays continue to attract customer attention and provide valuable advertising opportunities, the store will see a substantial increase in profits, making the investment highly worthwhile.

LED casing indoor & outdoor