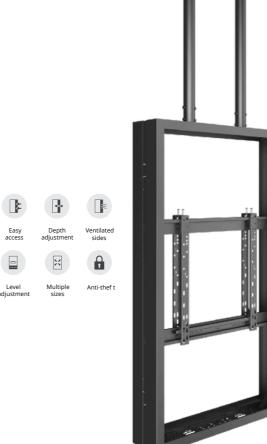

#### **Aesthetic Appeal**

Offers a polished, professional look that can be customized with your branding.

Depth

Anti-theft

IP-rated

Ventilated

adjustment

Multiple

Pro Series Enclosures feature a depth-adjustable exterior frame for fitting various display models and reversible hinges to simplify installation and service access. Their clean, black design complements any setting, from corporate offices to retail spaces and public areas, blending modern aesthetics with superior per formance.

### **Depth adjustment**

### Flexible Depth Adjustment for Optimal Fit

The Pro Series Enclosures are designed with exceptional flexibility to accommodate a wide range of displays from various manufacturers. Featuring a two-part construction, these enclosures offer a smart and straightforward depth adjustment mechanism.

### **Anti-theft**

Protection Screws: Secure Your Display.

Protect your display from theft and enjoy unmatched peace of mind.

Adjujst for extra security

### **Level Adjustment & VESA Compatibility**

The Pro Series enclosures are crafted with installers in mind. Their modular design makes them easy to configure, quick to install, and simple to maintain.