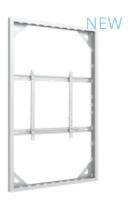

### **Wallmounted Enclosures**

Perfect for stores, public For added safety, you can transportation areas, restaurants, lobbies, or next front to protect the display to elevators, these wallmounted enclosures offer a clean, professional way to display important information or messages. Whether corporate, residential, or public spaces, the display is fully enclosed for added protection and aesthetics.

The enclosure can be mounted in either landscape or portrait orientation, allowing flexibility depending on your space and needs. Simply choose the preferred orientation during installation.

choose a polycarbonate glass from tampering and ensure easy cleaning. Hidden cable outlets and optional safety screws provide additional security.