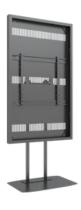

### **Enclosures**

Create a minimalistic look with Multibrackets® enclosures, offering flexibility for both Portrait and Landscape orientations.

These enclosures are among the most versatile on the market today, designed to accommodate a wide range of display needs. Available in various screen sizes and colors, they are compatible with most major signage display brands. Enhanced with smart thermal management, they ensure optimal cooling performance and display longevity.

Multibrackets® enclosures can be seamlessly integrated into diverse environments through a variety of mounting options. For spaces where wall space is at a premium, wall-mounted enclosures provide a sleek and low-profile solution. When direct wall mounting isn't feasible, column-mounted enclosures offer flexibility by attaching displays to structural columns, making them ideal for open areas.

Pro Series Enclosures feature a depth-adjustable exterior frame for fitting various display models and reversible hinges to simplify installation and service access. Their clean, black design complements any setting, from corporate offices to retail spaces and public areas, blending modern aesthetics with superior per formance.