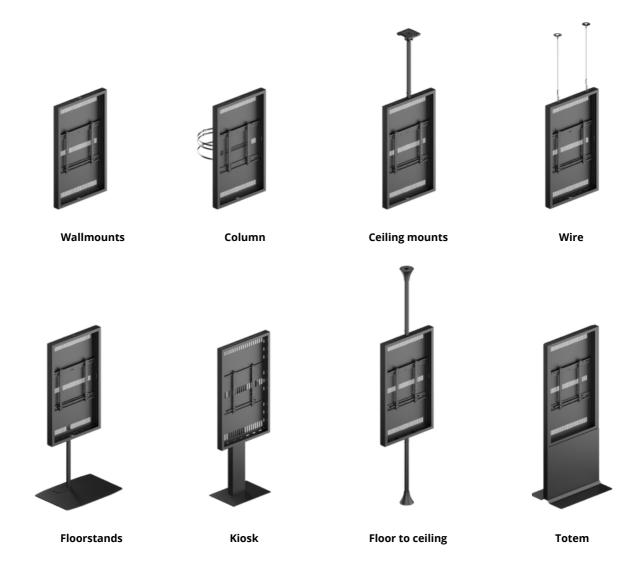

Multibrackets® enclosures can be seamlessly integrated into diverse environments through a variety of mounting options. For spaces where wall space is at a premium, wall-mounted enclosures provide a sleek and low-profile solution. When direct wall mounting isn't feasible, column-mounted enclosures offer flexibility by attaching displays to structural columns, making them ideal for open areas.

For installations requiring overhead placement, ceiling-mounted enclosures keep displays clear of floor space while maintaining visibility from all angles. Alternatively, the wire-mounted enclosures utilize a floor-to-ceiling wire system that creates a nearly invisible framework, giving

displays a floating appearance that suits modern and stylish settings.

If mobility and versatility are key, the Multibrackets Floor Stand Kiosk provides a practical solution for high-traffic areas like malls or public spaces. For those seeking a sleek and stable setup in large open environments, the floor-to-ceiling mount offers customizable height and a minimal footprint.

Lastly, the totem-based enclosures present a bold, freestanding option, perfect for high-visibility areas such as hotel lobbies, airports, or exhibitions. These totem-style

enclosures serve as striking digital signage units that combine functionality with visual impact.