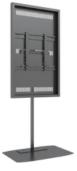

# **Totems**

Present digital information indoors with Multibrackets Totem floor-based solutions. Ideal for promoting vibrant content in storefront windows, these mounts offer flexible options for both stand and ceiling installations, providing clarity and visibility for high-impact messaging.

### **Sleek and Space-Saving**

With a clean, modern look, these Totems help optimize valuable floor space while maintaining a professional appearance. Concealed cable management and minimal visible hardware create an elegant solution for displaying content in retail environments.

### Installer-Friendly

Adaptable for various applications, Multibrackets Totems are designed with installer-friendly features, making them the preferred choice for store window displays and commercial spaces. Perfect for maximizing impact with minimal effort.