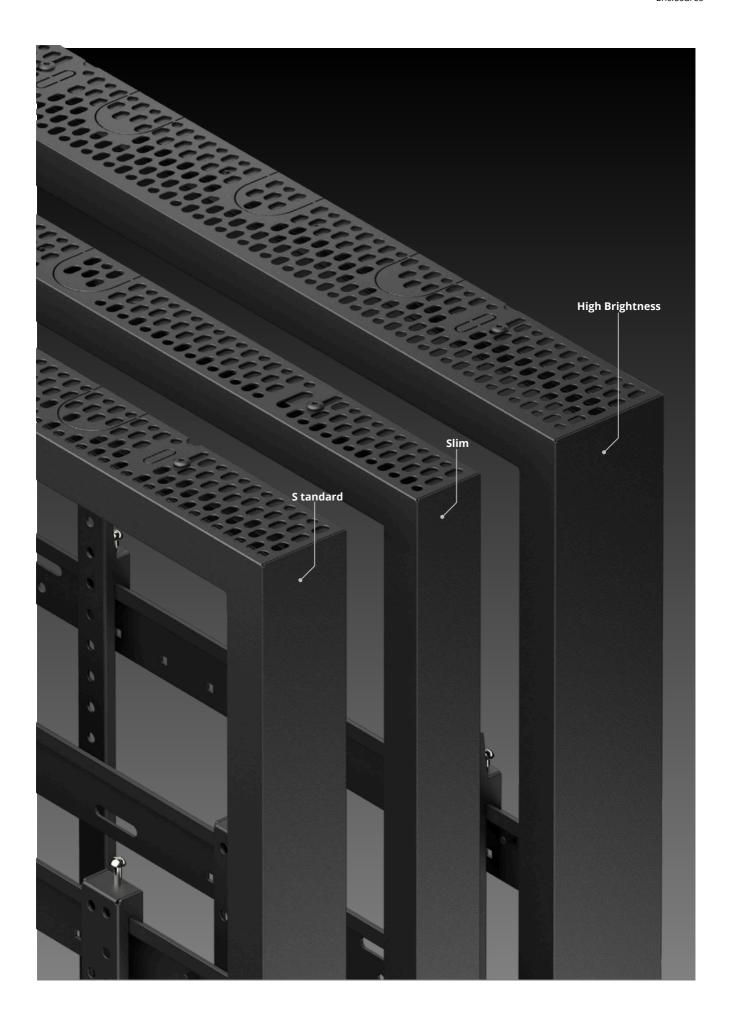

### Multibrackets Display Enclosures Versatility for every type of display

Multibrackets offers a range of high-quality enclosures designed to meet the diverse needs of different display types.

Our lineup includes three main versions: Standard, Slim, and High Brightness. Each tailored to specific display requirements, along with a customizable option for unique projects.

#### **Standard Enclosures**

Our Standard enclosures are designed for most standard displays across various brands. These enclosures are highly versatile and universal, featuring a built-in depth adjuster that allows you to easily accommodate screens of different depths. This makes the Standard version an ideal choice for a wide range of applications.

#### Slim Enclosures

The Slim enclosures are specifically crafted for ultrathin displays, often referred to as "super slim" displays. These enclosures are perfect for installations where a sleek, minimalistic appearance is essential, ensuring a snug fit for thinner screens without compromising on style or function.

#### **High Brightness Enclosures**

For displays with high light emission, our High Brightness enclosures are the perfect solution. These enclosures are designed to be more spacious, providing enhanced airflow to manage the heat generated by brighter screens. This version also accommodates larger displays, ensuring both the screen and the casing perform optimally under higher brightness conditions.