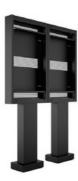

# Dual Pole Enclosure 65" Floorbase

Colour: White

**EAN:** 735007373 2685

VESA standard: Up to 400x500 mm

Max load: 60 kg

### Dual Pole Enclosure 65" Slim Floorbase

Colour: Black

**EAN:** 735002273 8218

**VESA standard:** Up to 400x500 mm

Max load: 60 kg