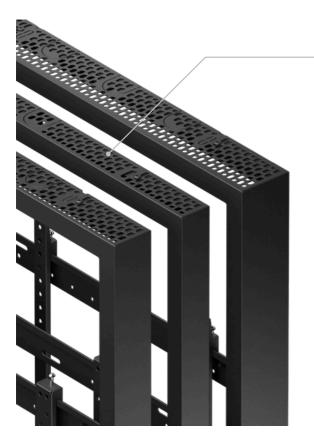

Pro Series Enclosures feature a depth-adjustable exterior frame for fitting various display models and reversible hinges to simplify installation and service access. Their clean, black design complements any setting, from corporate offices to retail spaces and public areas, blending modern aesthetics with superior per formance.

### **Modular solutions**

The Pro Series enclosures was designed with the installer in mind. Modular, easy to configure, quick to install, and simple to maintain.

This means that the product can change over time. Working closely with installers we created a range with close to unlimited flexibility.

These Enclosures are no exception. The product provides the versatility and flexibility demanded by installers.

Based upon the Pro Series strong and ultra-flexible it is completely modular and to quicken installation and creating an esthetic result worth the public eye.

You can easily change its configuration over time, Ceiling pole, Floor to Ceiling poles or Wires is just a question of need.