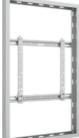

Pro Series Enclosures feature a depth-adjustable exterior frame for fitting various display models and reversible hinges to simplify installation and service access. Their clean, black design complements any setting, from corporate offices to retail spaces and public areas, blending modern aesthetics with superior per formance.

### **Modular solutions**

The Pro Series enclosures was designed with the installer in mind. Modular, easy to configure, quick to install, and simple to maintain.

This means that the product can change over time. Working closely with installers we created a range with close to unlimited flexibility.

These Enclosures are no exception. The product provides the versatility and flexibility demanded by installers.

Based upon the Pro Series strong and ultra-flexible it is completely modular and to quicken installation and creating an esthetic result worth the public eye.

You can easily change its configuration over time, Ceiling pole, Floor to Ceiling poles or Wires is just a question of need.