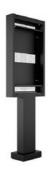

# Single Pole Enclosure 55" Floorbase

Colour: Black

EAN: 735007373 8427

VESA standard: Up to 400x500 mm

Max load: 40 kg

### Single Pole Enclosure 55" Slim Floorbase

Colour: Black

**EAN:** 735002273 8201

VESA standard: Up to 400x500 mm

Max load: 40 kg