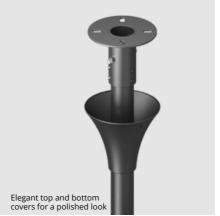

# Wire

This enclosure wire solution is a top choice in Europe for its simplicity, elegance, and versatility. Ideal for storefronts and entrances, it provides a sleek, professional appearance.

Each system comes with all necessary hardware for straightforward installation. The pole joiner supports extensions up to 6 meters, accommodating various display sizes, while the top and bottom covers ensure a polished finish.

Combining functionality with visual appeal, these wire-based solutions are perfect for highprofile installations.

"Ceiling" or "Floor to ceiling"

Works in both landscape and portrait

Multiple sizes

Anti-thef t