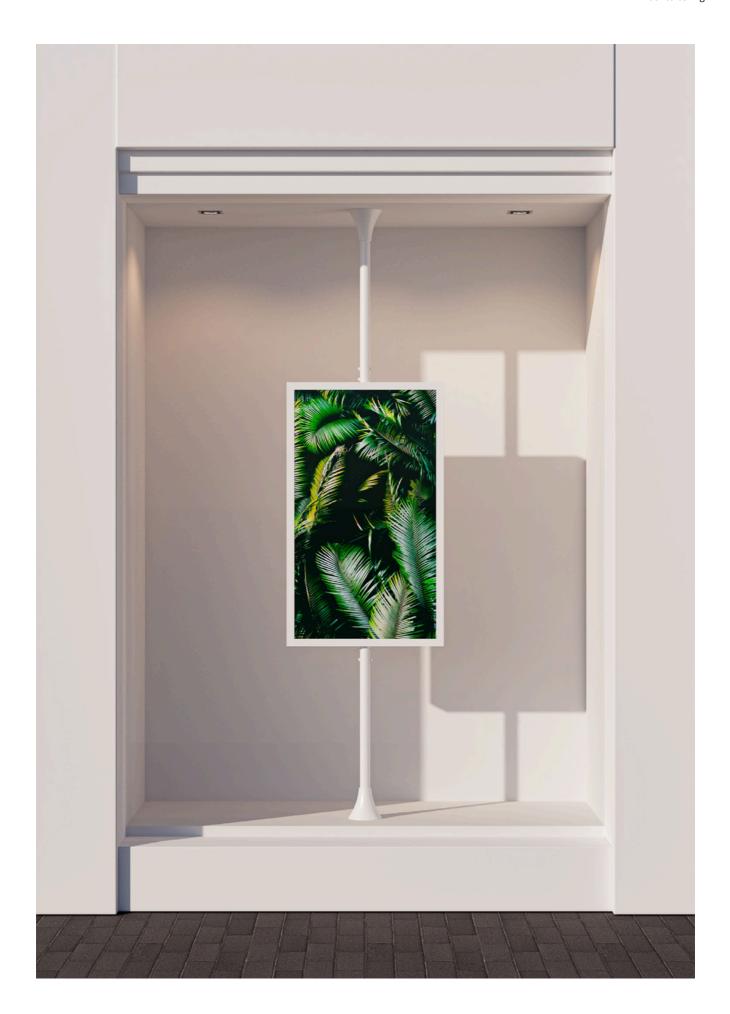

# Floor to ceiling

Multibrackets has earned a stellar reputation across Europe for its popular and sought-after floor-to-ceiling solutions, known for their versatility and elegance.

These installations are particularly favored for storefront windows and entrances, where they create a sleek and professional appearance.

Our solutions come with all necessary hardware included, ensuring a simple and smart installation process.