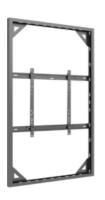

Pro Series Enclosures feature a depth-adjustable exterior frame for fitting various display models and reversible hinges to simplify installation and service access. Their clean, black design complements any setting, from corporate offices to retail spaces and public areas, blending modern aesthetics with superior per formance.

### **Modular solutions**

The Pro Series enclosures was designed with the installer in mind. Modular, easy to configure, quick to install, and simple to maintain.

This means that the product can change over time. Working closely with installers we created a range with close to unlimited flexibility.

These Enclosures are no exception. The product provides the versatility and flexibility demanded by installers.

Based upon the Pro Series strong and ultra-flexible it is completely modular and to quicken installation and creating an esthetic result worth the public eye.

### **Designed with Installers** in Mind

The Pro Series Enclosures prioritize ease of use for installers. The modular design allows for quick configuration and installation, while the depth adjustment feature ensures a perfect fit for a variety of displays.

The Pro Series enclosures are tailored for installers, offering a modular design that is easy to configure, quick to install, and simple to maintain. With these enclosures, achieving a flawless installation is both efficient and straightforward.

### **Level Adjustment & VESA Compatibility**

The Pro Series enclosures are crafted with installers in mind. Their modular design makes them easy to configure, quick to install, and simple to maintain.