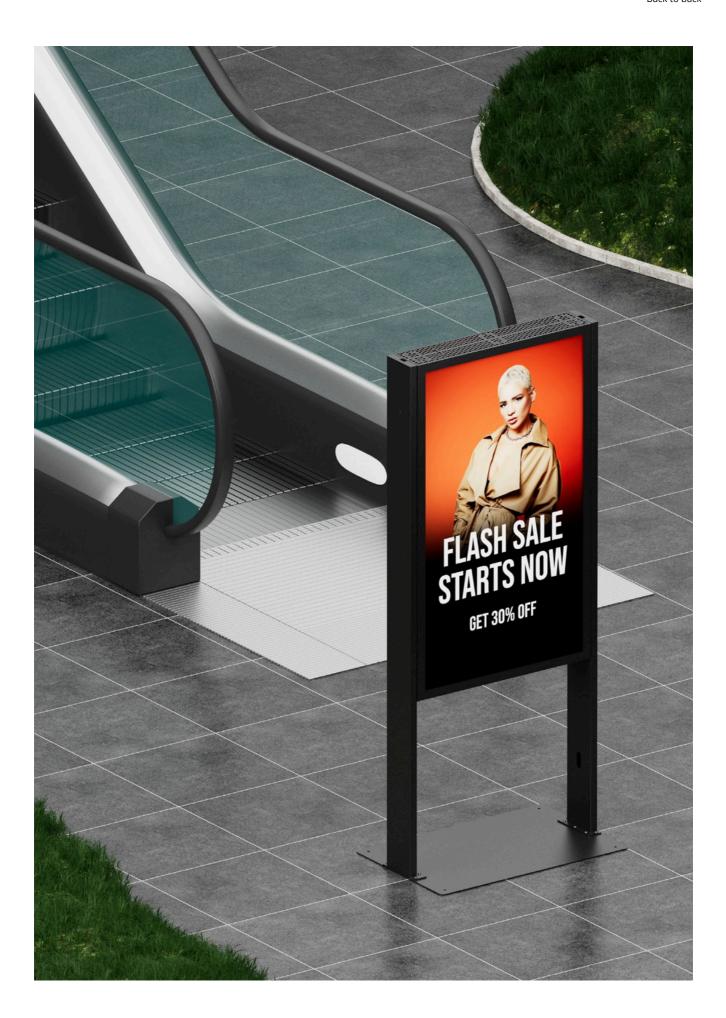

# **Totems**

Present digital information indoors with Multibrackets Totem floor-based solutions. Ideal for promoting vibrant content in storefront windows, these mounts offer flexible options for both stand and ceiling installations, providing clarity and visibility for high-impact messaging.

### **Sleek and Space-Saving**

With a clean, modern look, these Totems help optimize valuable floor space while maintaining a professional appearance. Concealed cable management and minimal visible hardware create an elegant solution for displaying content in retail environments.

### Installer-Friendly

Adaptable for various applications, Multibrackets Totems are designed with installer-friendly features, making them the preferred choice for store window displays and commercial spaces. Perfect for maximizing impact with minimal effort.