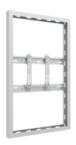

### **Depth adjustment**

### Flexible Depth Adjustment for Optimal Fit

The Pro Series Enclosures are designed with exceptional flexibility to accommodate a wide range of displays from various manufacturers. Featuring a two-part construction, these enclosures offer a smart and straightforward depth adjustment mechanism.

This innovative design allows a practical choice for both new for easy customization to fit installations and upgrades. different display sizes and types, enhancing versatility and Multibrackets rigorously tests compatibility. The adjustment not only ensures a they meet the requirements of precise fit but also improves various display manufacturers. airflow around the display, which can be crucial for The depth adjustment maintaining optimal performance and longevity.