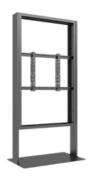

# **Totems**

Present digital information indoors with Multibrackets Totem floor-based solutions. Ideal for promoting vibrant content in storefront windows, these mounts offer flexible options for both stand and ceiling installations, providing clarity and visibility for high-impact messaging.

### **Sleek and Space-Saving**

With a clean, modern look, these Totems help optimize valuable floor space while maintaining a professional appearance. Concealed cable management and minimal visible hardware create an elegant solution for displaying content in retail environments.

### Installer-Friendly

Adaptable for various applications, Multibrackets Totems are designed with installer-friendly features, making them the preferred choice for store window displays and commercial spaces. Perfect for maximizing impact with minimal effort.