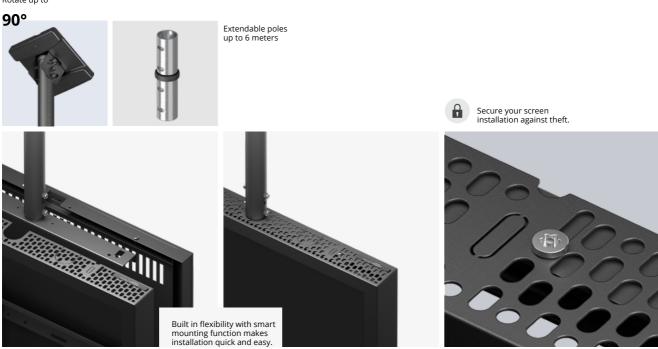

# **Ceiling mounted enclosures**

With an elegant and wellbalanced design, this ceilingmounted screen in casing offers simple installation.

Extendable poles up to 6 meters and a powerful ceiling mount that supports sloped ceilings make the process even easier.

Powerful ceiling mount supports sloped ceilings Rotate up to

### Flexible Depth Adjustment for Optimal Fit

The Pro Series Enclosures are designed with exceptional flexibility to accommodate a wide range of displays from various manufacturers. Featuring a two-part construction, these enclosures offer a smart and straightforward depth adjustment mechanism.

### **Anti-theft**

Protection Screws: Secure Your Display.

Protect your display from theft and enjoy unmatched peace of mind.

Adjujst for extra security