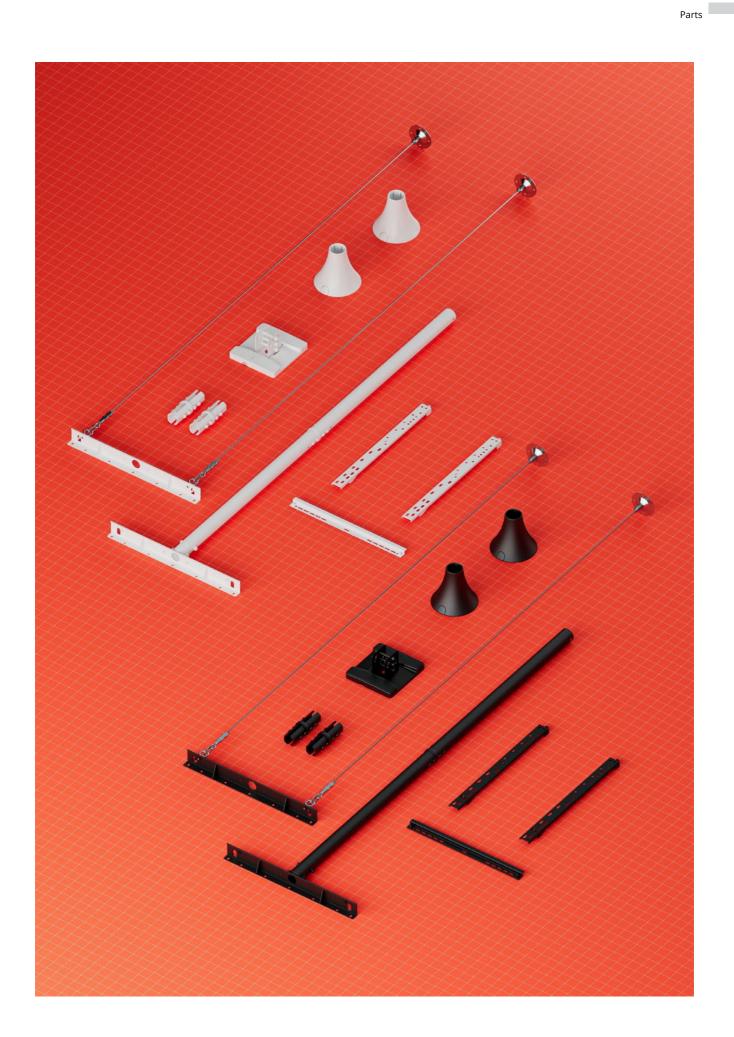

# **Parts**

1

# Wire

This enclosure wire solution is a top choice in Europe for its simplicity, elegance, and versatility. Ideal for storefronts and entrances, it provides a sleek, professional appearance.

Each system comes with all necessary hardware for straightforward installation. The pole joiner supports extensions up to 6 meters, accommodating various display sizes, while the top and bottom covers ensure a polished finish.

Combining functionality with visual appeal, these wire-based solutions are perfect for highprofile installations.

"Ceiling" or "Floor to ceiling"

Works in both landscape and portrait

Multiple sizes

Anti-thef t