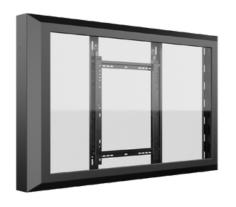

### **Enclosures**

Create a minimalistic look with Multibrackets® enclosures, offering flexibility for both Portrait and Landscape orientations.

These enclosures are among the most versatile on the market today, designed to accommodate a wide range of display needs. Available in various screen sizes and colors, they are compatible with most major signage display brands. Enhanced with smart thermal management, they ensure optimal cooling performance and display longevity.

#### **Standard Enclosures**

Our Standard enclosures are designed for most standard displays across various brands. These enclosures are highly versatile and universal, featuring a built-in depth adjuster that allows you to easily accommodate screens of different depths. This makes the Standard version an ideal choice for a wide range of applications.