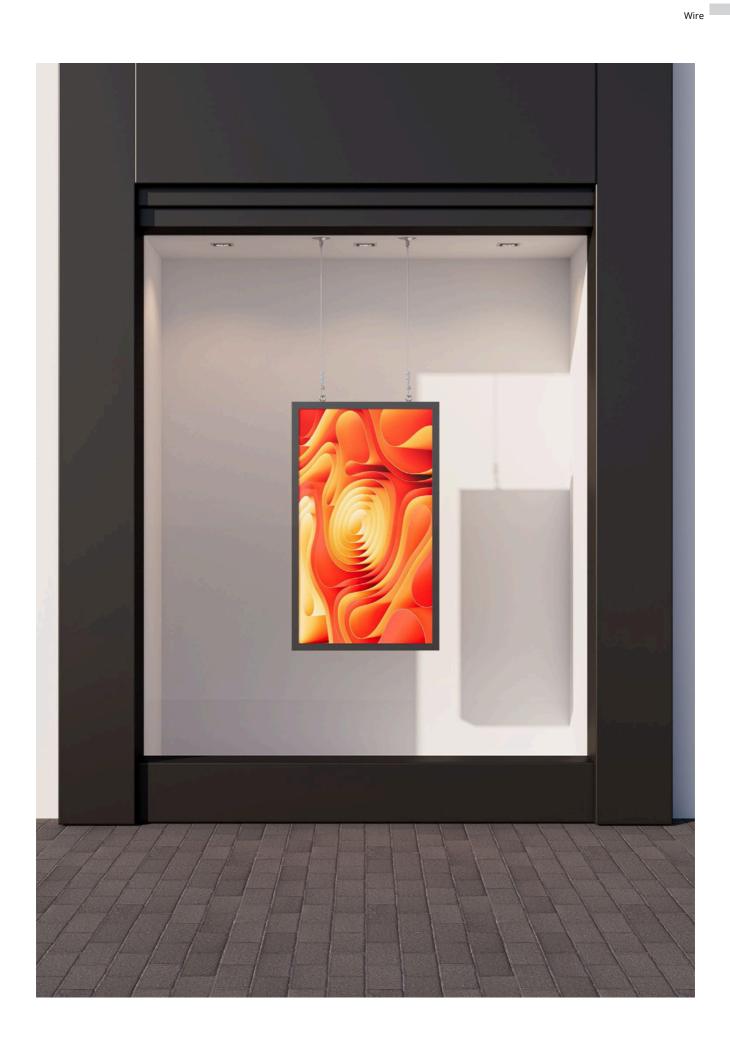

# Floor to ceiling

Multibrackets has earned a stellar reputation across Europe for its popular and sought-after floor-to-ceiling solutions, known for their versatility and elegance.

These installations are particularly favored for storefront windows and entrances, where they create a sleek and professional appearance.

# Wire

This enclosure wire solution is a top choice in Europe for its simplicity, elegance, and versatility. Ideal for storefronts and entrances, it provides a sleek, professional appearance.

Each system comes with all necessary hardware for straightforward installation. The pole joiner supports extensions up to 6 meters, accommodating various display sizes, while the top and bottom covers ensure a polished finish.

Combining functionality with visual appeal, these wire-based solutions are perfect for highprofile installations.

"Ceiling" or "Floor to ceiling"

Works in both landscape and portrait

Multiple sizes

Anti-thef t