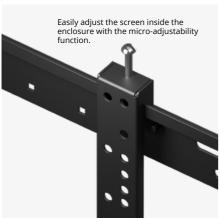

These casings are specifically engineered to securely hold screens in perfect balance, whether mounted in landscape or portrait mode.

Additionally, they include features for micro-adjustments, allowing precise alignment and ensuring the display is perfectly positioned.

Engineered for versatility, these casings securely hold screens in perfect balance, whether mounted in landscape or portrait mode. They also feature micro-adjustment capabilities, allowing for precise alignment to ensure the display is perfectly positioned.