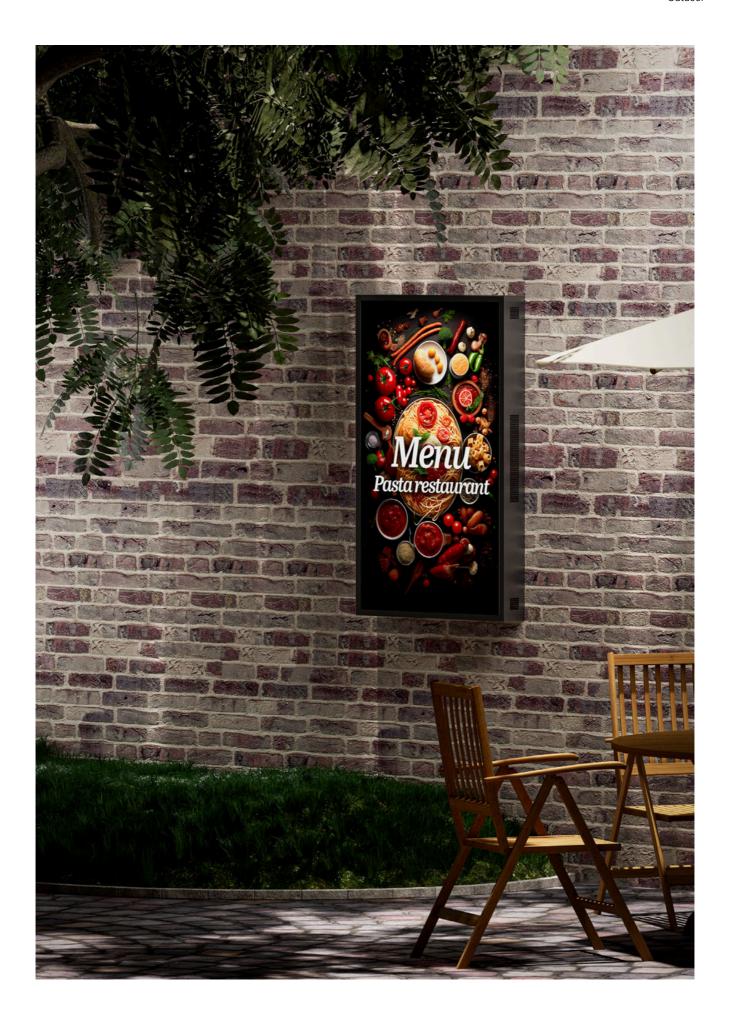

# Simplify signage installations with thin and easy to install enclosures.

Perfect for digital signage in multiple environments such as retail stores, store windows, meeting rooms, hotel lobbies or of the Multibrackets Pro conference rooms where you want a clean design and less display look. Our enclosures can be used where the casing needs to hang freely or directly on the wall.

### **Wallmounted Enclosures**

Perfect for stores, public For added safety, you can transportation areas, restaurants, lobbies, or next front to protect the display to elevators, these wallmounted enclosures offer a clean, professional way to display important information or messages. Whether corporate, residential, or public spaces, the display is fully enclosed for added protection and aesthetics.

The enclosure can be mounted in either landscape or portrait orientation, allowing flexibility depending on your space and needs. Simply choose the preferred orientation during installation.

choose a polycarbonate glass from tampering and ensure easy cleaning. Hidden cable outlets and optional safety screws provide additional security.