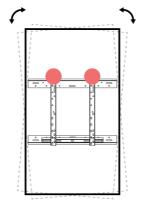

### **Portrait & Landscape**

Multibrackets casings are designed for ultimate flexibility, allowing installation in both landscape and portrait orientations.

They accommodate displays ranging from 13" to 98", ensuring suitability for a wide variety of applications.

These casings are specifically engineered to securely hold screens in perfect balance, whether mounted in landscape or portrait mode.

Additionally, they include features for micro-adjustments, allowing precise alignment and ensuring the display is perfectly positioned.

Engineered for versatility, these casings securely hold screens in perfect balance, whether mounted in landscape or portrait mode. They also feature micro-adjustment capabilities, allowing for precise alignment to ensure the display is perfectly positioned.