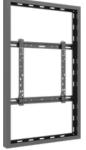

### **Wallmounted Enclosures**

Perfect for stores, public For added safety, you can transportation areas, restaurants, lobbies, or next front to protect the display to elevators, these wallmounted enclosures offer a clean, professional way to display important information or messages. Whether corporate, residential, or public spaces, the display is fully enclosed for added protection and aesthetics.

The enclosure can be mounted in either landscape or portrait orientation, allowing flexibility depending on your space and needs. Simply choose the preferred orientation during installation.

choose a polycarbonate glass from tampering and ensure easy cleaning. Hidden cable outlets and optional safety screws provide additional security.