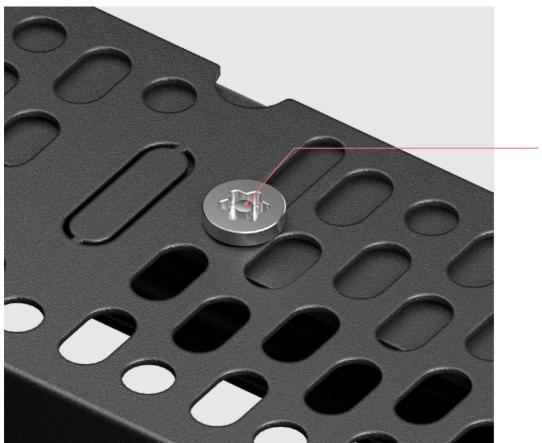

### **Anti-theft**

Protection Screws: Secure Your Display.

Protect your display from theft and enjoy unmatched peace of mind.

Adjujst for extra security

Designed with safety in mind to protect the displays from tampering, theft and damage. Easy to install.

Polycarbonate is a highly durable, impact-resistant material used in display casings to protect screens from damage while maintaining clear visibility and safeguarding against environmental factors.