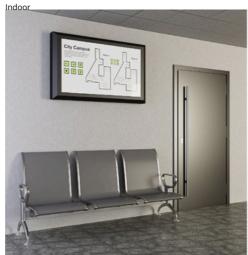

# Simplify signage installations with thin and easy to install enclosures.

Perfect for digital signage in multiple environments such as retail stores, store windows, meeting rooms, hotel lobbies or of the Multibrackets Pro conference rooms where you want a clean design and less display look. Our enclosures can be used where the casing needs to hang freely or directly on the wall.

Use ceiling mounted solutions or floor to ceiling

mounted solutions. Most enclosures also works nicely in combination with a selection Series Enclosure Floor Stand solutions.

Well-designed enclosures made for public appearance. Creating a minimalistic look and possible to mount in both Portrait or Landscape position from Multibrackets® well

ventilated and clean designed, probably one of the most versatile enclosures available up to date. A wide range of sizes available to fit almost every request.