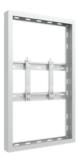

### **Level Adjustment & VESA Compatibility**

The Pro Series enclosures are crafted with installers in mind. Their modular design makes them easy to configure, quick to install, and simple to maintain.

Engineered for versatility, these casings securely hold screens in perfect balance, whether mounted in landscape or portrait mode. They also feature micro-adjustment capabilities, allowing for precise alignment to ensure the display is perfectly positioned.

These enclosures support multiple VESA specifications, making them compatible with a wide range of brands and display models. This versatility ensures they can accommodate various installation requirements.