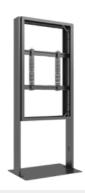

# **Totems**

Present digital information indoors with Multibrackets Totem floor-based solutions. Ideal for promoting vibrant content in storefront windows, these mounts offer flexible options for both stand and ceiling installations, providing clarity and visibility for high-impact messaging.

### **Sleek and Space-Saving**

With a clean, modern look, these Totems help optimize valuable floor space while maintaining a professional appearance. Concealed cable management and minimal visible hardware create an elegant solution for displaying content in retail environments.

### Installer-Friendly

Adaptable for various applications, Multibrackets Totems are designed with installer-friendly features, making them the preferred choice for store window displays and commercial spaces. Perfect for maximizing impact with minimal effort.