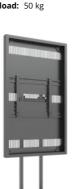

### Enclosure ELO & Philips 10"

Colour: Black

**EAN:** 735007373 9400

**VESA standard:** 75x75, 100x100mm

Max load: 10kg

Colour: White

**EAN:** 735010521 0488

**VESA standard:** 75x75, 100x100mm

Max load: 10kg

Enclosure QB13R & QB13R-T

Colour: Black

**EAN:** 735007373 8519

**VESA standard:** 75x75, 100x100mm

Max load: 10kg