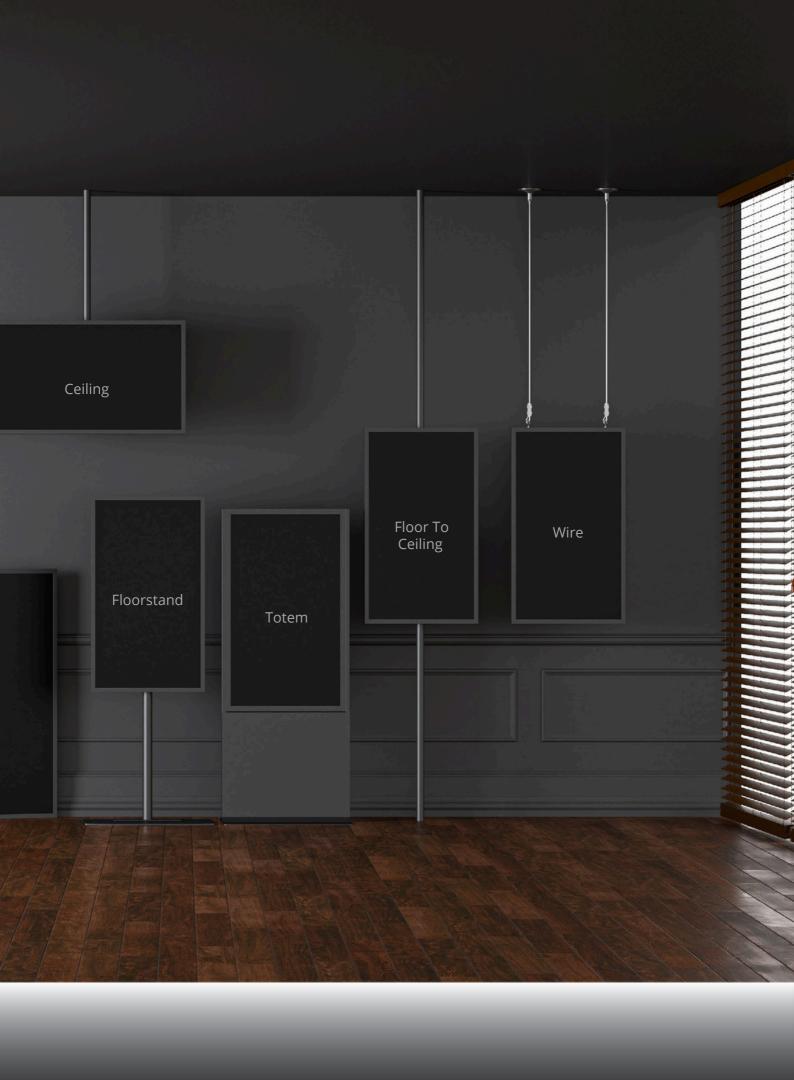

# **Ceiling mounted enclosures**

With an elegant and wellbalanced design, this ceilingmounted screen in casing offers simple installation.

Extendable poles up to 6 meters and a powerful ceiling mount that supports sloped ceilings make the process even easier.

# Floor to ceiling

Multibrackets has earned a stellar reputation across Europe for its popular and sought-after floor-to-ceiling solutions, known for their versatility and elegance.

These installations are particularly favored for storefront windows and entrances, where they create a sleek and professional appearance.

# Wire

This enclosure wire solution is a top choice in Europe for its simplicity, elegance, and versatility. Ideal for storefronts and entrances, it provides a sleek, professional appearance.

Each system comes with all necessary hardware for straightforward installation. The pole joiner supports extensions up to 6 meters, accommodating various display sizes, while the top and bottom covers ensure a polished finish.

# **Totems**

Present digital information indoors with Multibrackets Totem floor-based solutions. Ideal for promoting vibrant content in storefront windows, these mounts offer flexible options for both stand and ceiling installations, providing clarity and visibility for high-impact messaging.