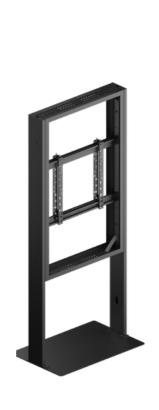

# **Totems**

Present digital information indoors with Multibrackets Totem floor-based solutions. Ideal for promoting vibrant content in storefront windows, these mounts offer flexible options for both stand and ceiling installations, providing clarity and visibility for high-impact messaging.

### **Sleek and Space-Saving**

With a clean, modern look, these Totems help optimize valuable floor space while maintaining a professional appearance. Concealed cable management and minimal visible hardware create an elegant solution for displaying content in retail environments.

### Installer-Friendly

Adaptable for various applications, Multibrackets Totems are designed with installer-friendly features, making them the preferred choice for store window displays and commercial spaces. Perfect for maximizing impact with minimal effort.