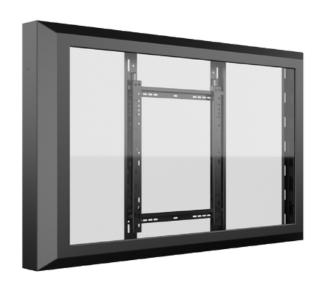

Pro Series Enclosures feature a depth-adjustable exterior frame for fitting various display models and reversible hinges to simplify installation and service access. Their clean, black design complements any setting, from corporate offices to retail spaces and public areas, blending modern aesthetics with superior per formance.

### **Modular solutions**

The Pro Series enclosures was designed with the installer in mind. Modular, easy to configure, quick to install, and simple to maintain.

This means that the product can change over time. Working closely with installers we created a range with close to unlimited flexibility.

These Enclosures are no exception. The product provides the versatility and flexibility demanded by installers.

Based upon the Pro Series strong and ultra-flexible it is completely modular and to quicken installation and creating an esthetic result worth the public eye.

### **Depth adjustment**

### Flexible Depth Adjustment for Optimal Fit

The Pro Series Enclosures are designed with exceptional flexibility to accommodate a wide range of displays from various manufacturers. Featuring a two-part construction, these enclosures offer a smart and straightforward depth adjustment mechanism.