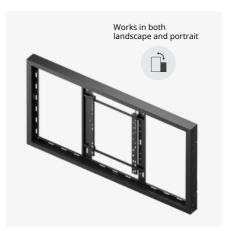

### **Portrait & Landscape**

Multibrackets casings are designed for ultimate flexibility, allowing installation in both landscape and portrait orientations.

They accommodate displays ranging from 13" to 98", ensuring suitability for a wide variety of applications.

These casings are specifically engineered to securely hold screens in perfect balance, whether mounted in landscape or portrait mode.

Additionally, they include features for micro-adjustments, allowing precise alignment and ensuring the display is perfectly positioned.