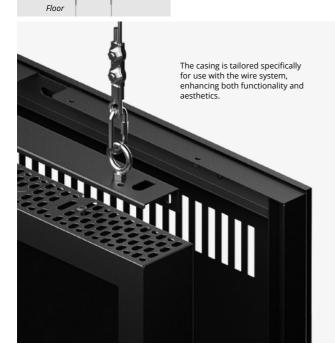

# Wire

This enclosure wire solution is a top choice in Europe for its simplicity, elegance, and versatility. Ideal for storefronts and entrances, it provides a sleek, professional appearance.

Each system comes with all necessary hardware for straightforward installation. The pole joiner supports extensions up to 6 meters, accommodating various display sizes, while the top and bottom covers ensure a polished finish.

Combining functionality with visual appeal, these wire-based solutions are perfect for highprofile installations.

"Ceiling" or "Floor to ceiling"

Works in both landscape and portrait

Multiple sizes

Anti-thef t