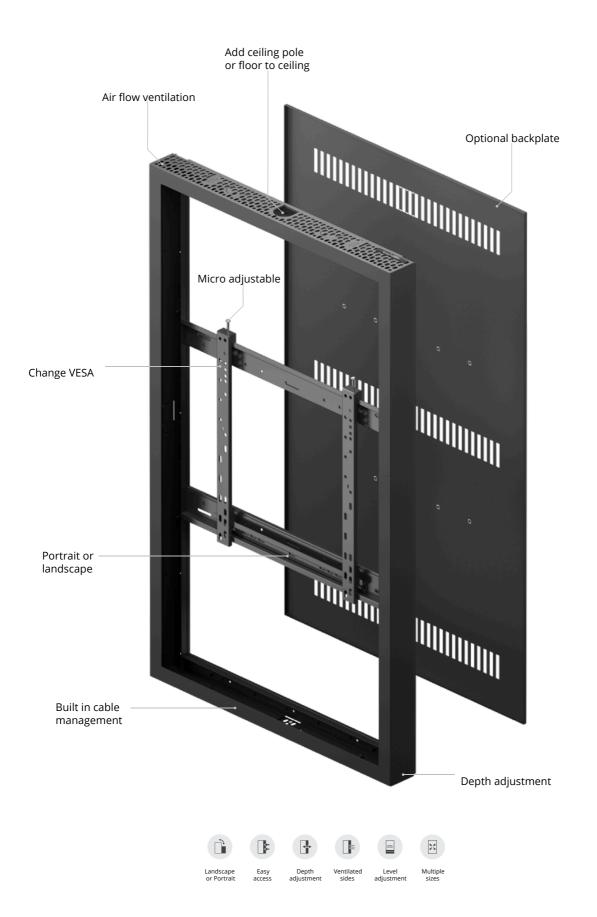

### **Modular solutions**

The Pro Series enclosures was designed with the installer in mind. Modular, easy to configure, quick to install, and simple to maintain.

This means that the product can change over time. Working closely with installers we created a range with close to unlimited flexibility.

These Enclosures are no exception. The product provides the versatility and flexibility demanded by installers.

Based upon the Pro Series strong and ultra-flexible it is completely modular and to quicken installation and creating an esthetic result worth the public eye.

You can easily change its configuration over time, Ceiling pole, Floor to Ceiling poles or Wires is just a question of need.

### Air flow

### **Depth adjustment**

### Flexible Depth Adjustment for Optimal Fit

The Pro Series Enclosures are designed with exceptional flexibility to accommodate a wide range of displays from various manufacturers. Featuring a two-part construction, these enclosures offer a smart and straightforward depth adjustment mechanism.

This innovative design allows a practical choice for both new for easy customization to fit installations and upgrades. different display sizes and types, enhancing versatility and Multibrackets rigorously tests compatibility. The adjustment not only ensures a they meet the requirements of precise fit but also improves various display manufacturers. airflow around the display, which can be crucial for The depth adjustment maintaining optimal performance and longevity.

### **Portrait & Landscape**

Multibrackets casings are designed for ultimate flexibility, allowing installation in both landscape and portrait orientations.

They accommodate displays ranging from 13" to 98", ensuring suitability for a wide variety of applications.

These casings are specifically engineered to securely hold screens in perfect balance, whether mounted in landscape or portrait mode.

Additionally, they include features for micro-adjustments, allowing precise alignment and ensuring the display is perfectly positioned.

### **Level Adjustment & VESA Compatibility**

The Pro Series enclosures are crafted with installers in mind. Their modular design makes them easy to configure, quick to install, and simple to maintain.

Engineered for versatility, these casings securely hold screens in perfect balance, whether mounted in landscape or portrait mode. They also feature micro-adjustment capabilities, allowing for precise alignment to ensure the display is perfectly positioned.

These enclosures support multiple VESA specifications, making them compatible with a wide range of brands and display models. This versatility ensures they can accommodate various installation requirements.

With an emphasis on cable management, the enclosures ensure a clean, polished appearance. Cables are neatly guided through ceiling pipes (available separately) and the casing effectively covers the display's bezel, sides, and back, creating a seamless and professional look that enhances in the most effective way the overall display.