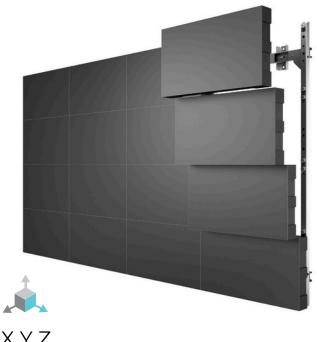

Build close to any LED configuration and design display walls by your and your customers most ambitious ideas.

With Multibracket's modular based LED mounting design that attaches to the top, bottom and sides of the next bracket, makes it possible to support 'endless' design configurations and still keep all displays in perfect alignment. Truly unique.

Flawless installation. Our LED video wall mounting systems also feature staggered mounting locations that protect the LED screens from being scratched or damaged during its installation. When the displays are in place, you can easily readjust them individually to each other via variable X-, Y- and Z-axis adjustments. The

Once the displays are in place, the Multibracket's unique and variable X, Y and Z axis adjustment capabilities enable perfect positioning and alignment for a flawless Samsung LED video wall.

Modular design attaches to the top, bottom and sides of other mounts to support endless configurations.

Additionally, our mounting system features staggered mounting locations to protect LED displays from harmful friction during installation.

Once the displays are in place, the Multibracket's unique and variable X, Y and Z axis adjustment capabilities allow for perfect positioning and alignment of an LG LED video wall.

Our modular INFILED LED design attaches to the top, bottom and sides of other mounts to support endless configurations. Staggered mounting locations protect the LED screens during installation.

Once the screens are in place, the Multibracket's unique and variable X, Y and Z axis adjustment capabilities enable perfect positioning and alignment for a flawless INFILED LED video wall.

EAN: 735010521 2086

LED system is designed to support Philips' wide LED range.

With staggered mounting locations, you protect the LED screens from harmful friction during installation. Once the displays are in place, the Multibracket's unique and variable X, Y and Z axis adjustment capabilities enable perfect positioning alignment for a flawless Philips LED video wall.