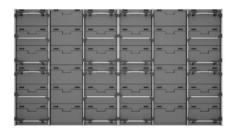

Build close to any LED configuration and design display walls by your and your customers most ambitious ideas.

With Multibracket's modular based LED mounting design that attaches to the top, bottom and sides of the next bracket, makes it possible to support 'endless' design configurations and still keep all displays in perfect alignment. Truly unique.

# Multiple configurations:

# **LED Walls**

# Multibrackets Pro Series.