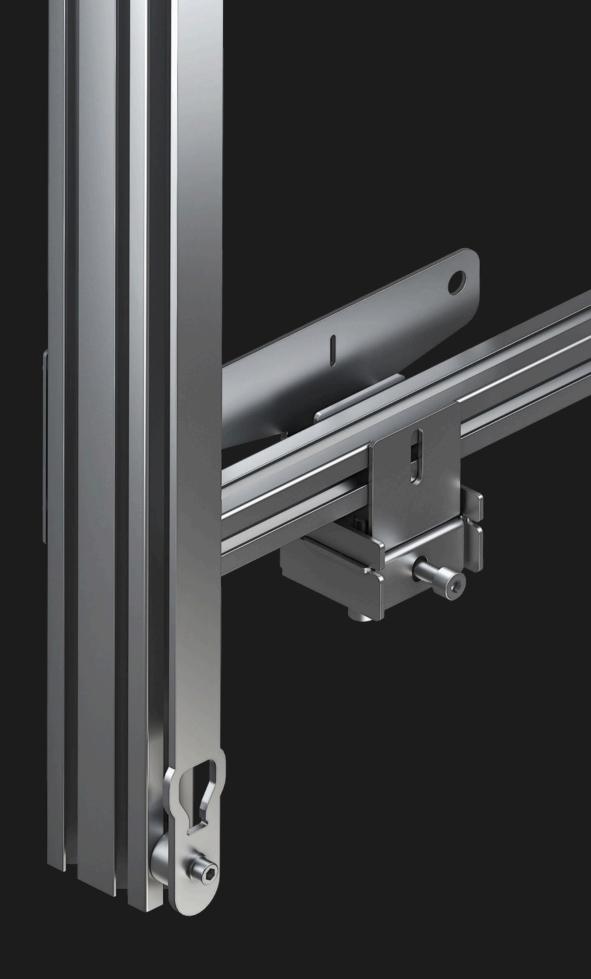

Build close to any LED configuration and design display walls by your and your customers most ambitious ideas.

With Multibracket's modular based LED mounting design that attaches to the top, bottom and sides of the next bracket, makes it possible to support 'endless' design configurations and still keep all displays in perfect alignment. Truly unique.

Flawless installation. Our LED video wall mounting systems also feature staggered mounting locations that protect the LED screens from being scratched or damaged during its installation. When the displays are in place, you can easily readjust them individually to each other via variable X-, Y- and Z-axis adjustments. The

Once the displays are in place, the Multibracket's unique and variable X, Y and Z axis adjustment capabilities enable perfect positioning and alignment for a flawless Samsung LED video wall.

Modular design attaches to the top, bottom and sides of other mounts to support endless configurations.

Additionally, our mounting system features staggered mounting locations to protect LED displays from harmful friction during installation.

Once the displays are in place, the Multibracket's unique and variable X, Y and Z axis adjustment capabilities allow for perfect positioning and alignment of an LG LED video wall.