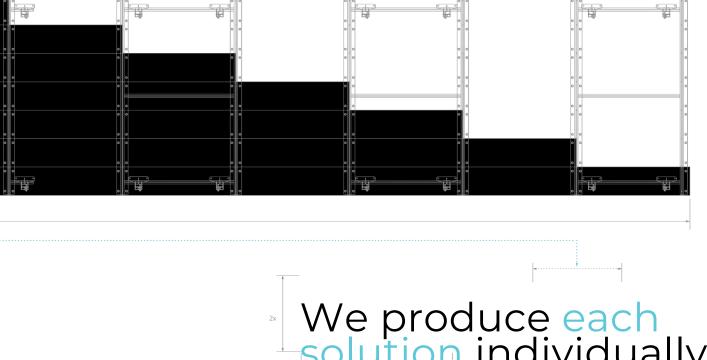

We produce each solution individually

displays sitting on the ceiling, along the walls or in the shop window. Multibrackets assist in project and help tailor these solutions for each new project and each individual shop completely individually. This is what we call: Multibracket Tailormade.