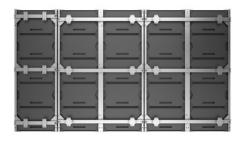

Build close to any LED configuration and design display walls by your and your customers most ambitious ideas.

With Multibracket's modular based LED mounting design that attaches to the top, bottom and sides of the next bracket, makes it possible to support 'endless' design configurations and still keep all displays in perfect alignment. Truly unique.

# Multiple configurations:

# **LED Walls**