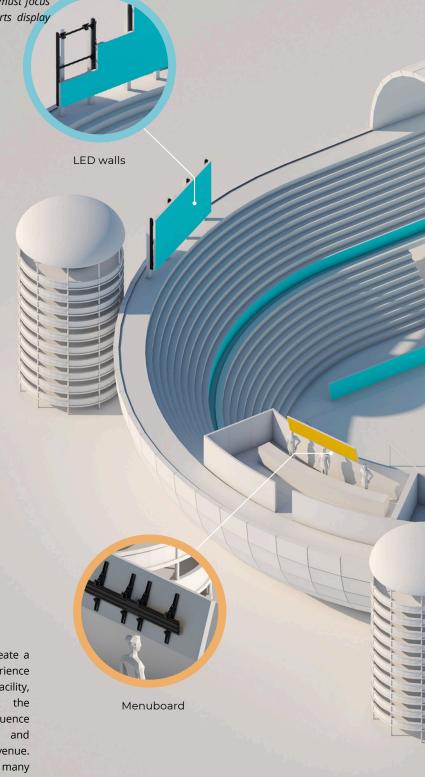

# Multibrackets Sport Arena

Create next level fan

experiences

When fans seek next-level live experiences and sports facilities must focus on creating a modern, immersive venue. State-of-the-art sports display

solutions can offer this.

Save time & cost, Multibrackets mounting arrives prepared Multibrackets simplified mount solutions will help you install these in record time. For LED mounting we prepare all products to be ready to be installed, all details have been prepared and mounted in our production. You will save many hours of installation time and keep your installers happy. For LFD's Multibrackets Pro Series is both universal for most display brands and the products in the series are working together. This makes it possible to reach faster installation per LFD and all accessories can be used in the next installation.

So lets maximize the message throughout the Sports Arena with the right mounting!

Maximize your fan experience. With many years of combined experience, we and our distribution partners can help you reach a successful solution within Digital Signage and LED mounting. Increase revenue via