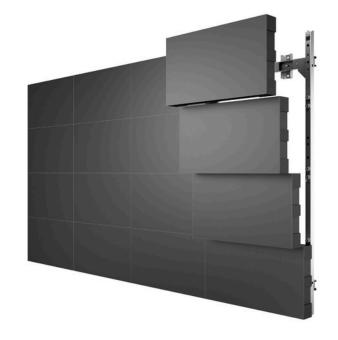

Build close to any LED configuration and design display walls by your and your customers most ambitious ideas.

With Multibracket's modular based LED mounting design that attaches to the top, bottom and sides of the next bracket, makes it possible to support 'endless' design configurations and still keep all displays in perfect alignment. Truly unique.

Flawless installation. Our LED video wall mounting systems also feature staggered mounting locations that protect the LED screens from being scratched or damaged during its installation. When the displays are in place, you can easily readjust them individually to each other via variable X-, Y- and Z-axis adjustments. The

Once the displays are in place, the Multibracket's unique and variable X, Y and Z axis adjustment capabilities enable perfect positioning and alignment for a flawless Samsung LED video wall.

Modular design attaches to the top, bottom and sides of other mounts to support endless configurations.

Additionally, our mounting system features staggered mounting locations to protect LED displays from harmful friction during installation.

Once the displays are in place, the Multibracket's unique and variable X, Y and Z axis adjustment capabilities allow for perfect positioning and alignment of an LG LED video wall.

Our modular INFILED LED design attaches to the top, bottom and sides of other mounts to support endless configurations. Staggered mounting locations protect the LED screens during installation.

Once the screens are in place, the Multibracket's unique and variable X, Y and Z axis adjustment capabilities enable perfect positioning and alignment for a flawless INFILED LED video wall.