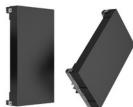

Build close to any LED configuration and design display walls by your and your customers most ambitious ideas.

With Multibracket's modular based LED mounting design that attaches to the top, bottom and sides of the next bracket, makes it possible to support 'endless' design configurations and still keep all displays in perfect alignment. Truly unique.

The time saver. Our LED video wall mounting systems come close to fully pre-installed. We pre-assemble all parts that can be pre-assembled (and tested) in our production. This will save a lot of time during the actual installation.

Flawless installation. Our LED video wall mounting systems also feature staggered mounting locations that protect the LED screens from being scratched or damaged during its installation. When the displays are in place, you can easily readjust them individually to each other via variable X-, Y- and Z-axis adjustments. The