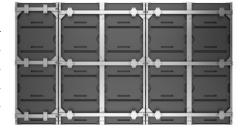

Build close to any LED configuration and design display walls by your and your customers most ambitious ideas.

With Multibracket's modular based LED mounting design that attaches to the top, bottom and sides of the next bracket, makes it possible to support 'endless' design configurations and still keep all displays in perfect alignment. Truly unique.

# Multiple configurations:

# **LED Walls**