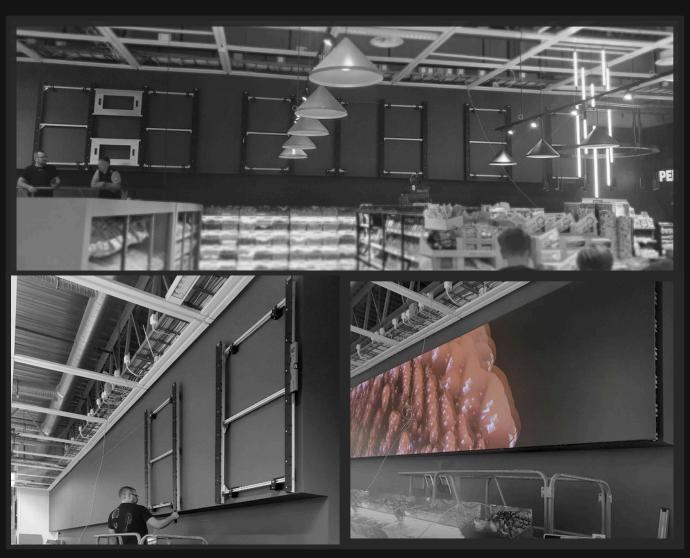

The time saver. Our LED video wall mounting systems come close to fully pre-installed. We pre-assemble all parts that can be pre-assembled (and tested) in our production. This will save a lot of time during the actual installation.

Flawless installation. Our LED video wall mounting systems also feature staggered mounting locations that protect the LED screens from being scratched or damaged during its installation. When the displays are in place, you can easily readjust them individually to each other via variable X-, Y- and Z-axis adjustments. The

solutions can offer this.

Save time & cost, Multibrackets mounting arrives prepared Multibrackets simplified mount solutions will help you install these in record time. For LED mounting we prepare all products to be ready to be installed, all details have been prepared and mounted in our production. You will save many hours of installation time and keep your installers happy. For LFD's Multibrackets Pro Series is both universal for most display brands and the products in the series are working together. This makes it possible to reach faster installation per LFD and all accessories can be used in the next installation.