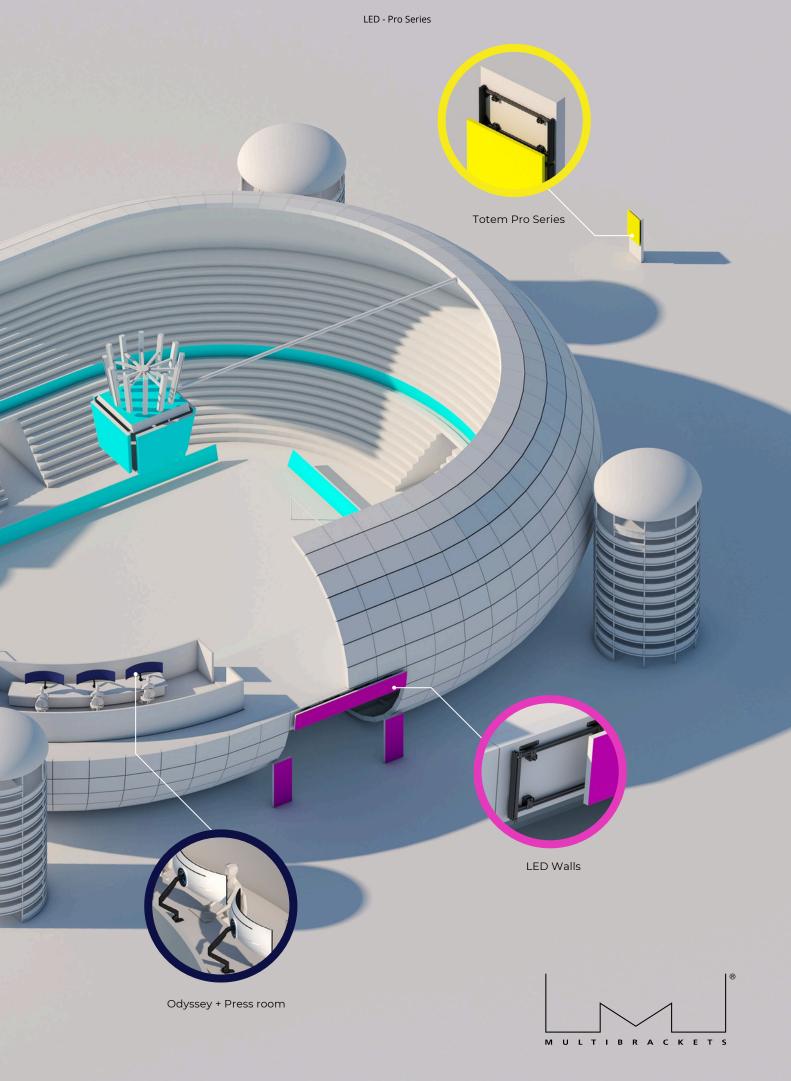

# Multibrackets Sport Arena

Create next level fan

experiences

When fans seek next-level live experiences and sports facilities must focus on creating a modern, immersive venue. State-of-the-art sports display

solutions can offer this.

Save time & cost, Multibrackets mounting arrives prepared Multibrackets simplified mount solutions will help you install these in record time. For LED mounting we prepare all products to be ready to be installed, all details have been prepared and mounted in our production. You will save many hours of installation time and keep your installers happy. For LFD's Multibrackets Pro Series is both universal for most display brands and the products in the series are working together. This makes it possible to reach faster installation per LFD and all accessories can be used in the next installation.

So lets maximize the message throughout the Sports Arena with the right mounting!

Maximize your fan experience. With many years of combined experience, we and our distribution partners can help you reach a successful solution within Digital Signage and LED mounting. Increase revenue via