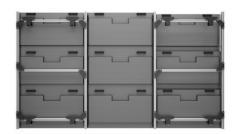

Build close to any LED configuration and design display walls by your and your customers most ambitious ideas.

With Multibracket's modular based LED mounting design that attaches to the top, bottom and sides of the next bracket, makes it possible to support 'endless' design configurations and still keep all displays in perfect alignment. Truly unique.

# Multiple configurations:

# **LED Walls**

# Multibrackets Pro Series.