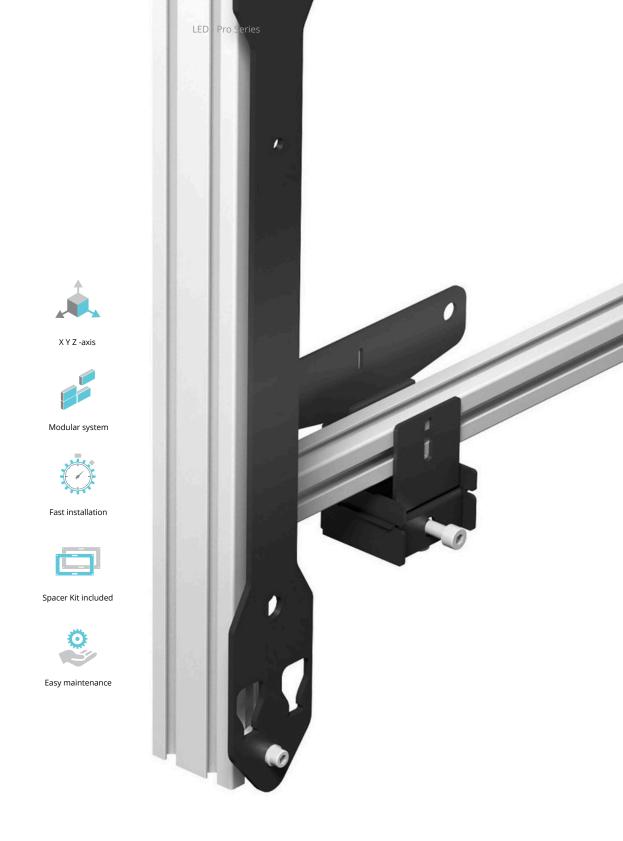

Build close to any LED configuration and design display walls by your and your customers most ambitious ideas.

With Multibracket's modular based LED mounting design that attaches to the top, bottom and sides of the next bracket, makes it possible to support 'endless' design configurations and still keep all displays in perfect alignment. Truly unique.

Flawless installation. Our LED video wall mounting systems also feature staggered mounting locations that protect the LED screens from being scratched or damaged during its installation. When the displays are in place, you can easily readjust them individually to each other via variable X-, Y- and Z-axis adjustments. The

Once the displays are in place, the Multibracket's unique and variable X, Y and Z axis adjustment capabilities enable perfect positioning and alignment for a flawless Samsung LED video wall.

Modular design attaches to the top, bottom and sides of other mounts to support endless configurations.