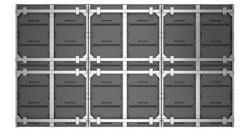

Build close to any LED configuration and design display walls by your and your customers most ambitious ideas.

With Multibracket's modular based LED mounting design that attaches to the top, bottom and sides of the next bracket, makes it possible to support 'endless' design configurations and still keep all displays in perfect alignment. Truly unique.

# Multiple configurations:

# **LED Walls**