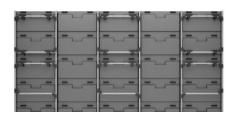

Build close to any LED configuration and design display walls by your and your customers most ambitious ideas.

With Multibracket's modular based LED mounting design that attaches to the top, bottom and sides of the next bracket, makes it possible to support 'endless' design configurations and still keep all displays in perfect alignment. Truly unique.

# Multiple configurations:

# **LED Walls**

# Multibrackets Pro Series.