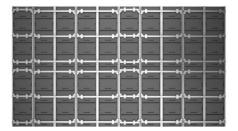

Build close to any LED configuration and design display walls by your and your customers most ambitious ideas.

With Multibracket's modular based LED mounting design that attaches to the top, bottom and sides of the next bracket, makes it possible to support 'endless' design configurations and still keep all displays in perfect alignment. Truly unique.

# Multiple configurations:

# **LED Walls**