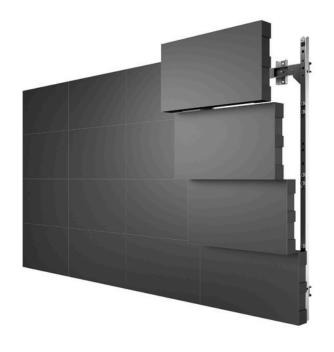

Build close to any LED configuration and design display walls by your and your customers most ambitious ideas.

With Multibracket's modular based LED mounting design that attaches to the top, bottom and sides of the next bracket, makes it possible to support 'endless' design configurations and still keep all displays in perfect alignment. Truly unique.

Flawless installation. Our LED video wall mounting systems also feature staggered mounting locations that protect the LED screens from being scratched or damaged during its installation. When the displays are in place, you can easily readjust them individually to each other via variable X-, Y- and Z-axis adjustments. The

Once the displays are in place, the Multibracket's unique and variable X, Y and Z axis adjustment capabilities enable perfect positioning and alignment for a flawless Samsung LED video wall.

Modular design attaches to the top, bottom and sides of other mounts to support endless configurations.

Additionally, our mounting system features staggered mounting locations to protect LED displays from harmful friction during installation.

Once the displays are in place, the Multibracket's unique and variable X, Y and Z axis adjustment capabilities allow for perfect positioning and alignment of an LG LED video wall.

Our modular INFILED LED design attaches to the top, bottom and sides of other mounts to support endless configurations. Staggered mounting locations protect the LED screens during installation.

Once the screens are in place, the Multibracket's unique and variable X, Y and Z axis adjustment capabilities enable perfect positioning and alignment for a flawless INFILED LED video wall.

EAN: 735010521 2086

LED system is designed to support Philips' wide LED range.

With staggered mounting locations, you protect the LED screens from harmful friction during installation. Once the displays are in place, the Multibracket's unique and variable X, Y and Z axis adjustment capabilities enable perfect positioning alignment for a flawless Philips LED video wall.