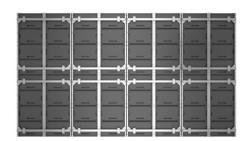

Build close to any LED configuration and design display walls by your and your customers most ambitious ideas.

With Multibracket's modular based LED mounting design that attaches to the top, bottom and sides of the next bracket, makes it possible to support 'endless' design configurations and still keep all displays in perfect alignment. Truly unique.

# Multiple configurations:

# **LED Walls**