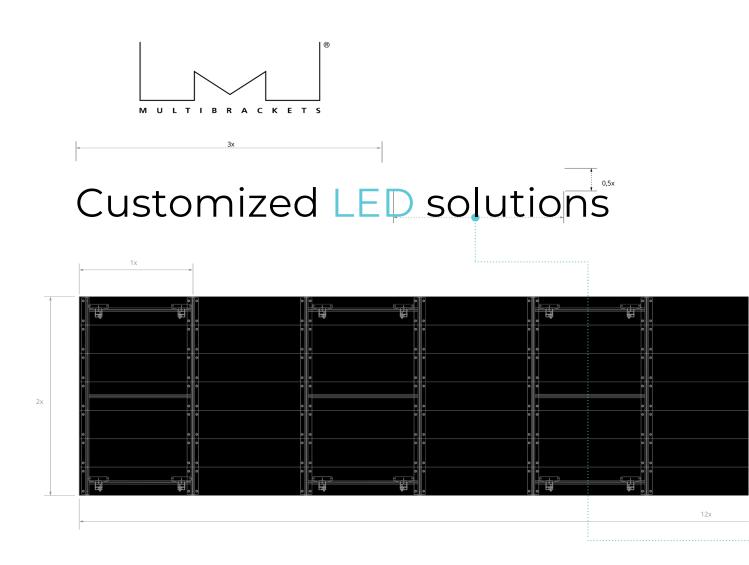

Build close to any LED configuration and design display walls by your and your customers most ambitious ideas.

With Multibracket's modular based LED mounting design that attaches to the top, bottom and sides of the next bracket, makes it possible to support 'endless' design configurations and still keep all displays in perfect alignment. Truly unique.

The time saver. Our LED video wall mounting systems come close to fully pre-installed. We pre-assemble all parts that can be pre-assembled (and tested) in our production. This will save a lot of time during the actual installation.

Flawless installation. Our LED video wall mounting systems also feature staggered mounting locations that protect the LED screens from being scratched or damaged during its installation. When the displays are in place, you can easily readjust them individually to each other via variable X-, Y- and Z-axis adjustments. The

result is a perfect positioned and flawless LED wall.

Fast shipping. Several of our more popular LED mounting solutions and their parts are in stock and ready to ship with very short lead times.

Made in Europe. Our production is also fast, which makes LED projects easy to specify, order, deliver and install. We welcome you to challenge your current supplier with your next LED inquiry sent also to us.