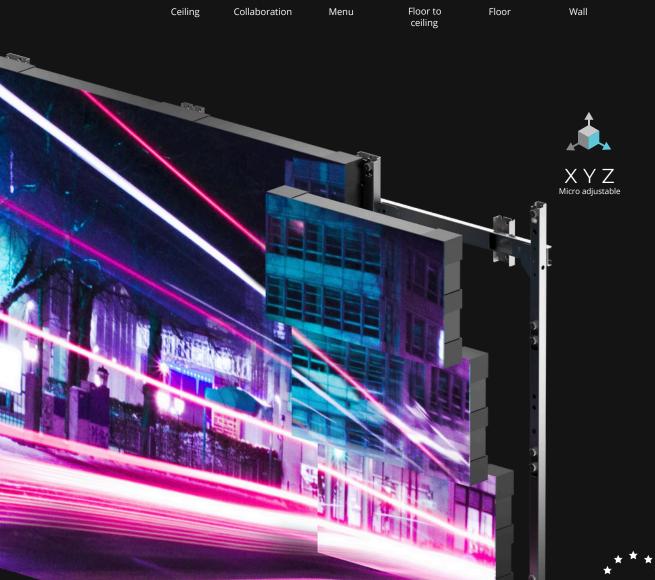

Build close to any LED configuration and design display walls by your and your customers most ambitious ideas.

With Multibracket's modular based LED mounting design that attaches to the top, bottom and sides of the next bracket, makes it possible to support 'endless' design configurations and still keep all displays in perfect alignment. Truly unique.

Flawless installation. Our LED video wall mounting systems also feature staggered mounting locations that protect the LED screens from being scratched or damaged during its installation. When the displays are in place, you can easily readjust them individually to each other via variable X-, Y- and Z-axis adjustments. The

## Various designs - the customer decides

Our LED walls are mounted on a wall, on a floor stand, on a pillar between the floor and the ceiling, or built into the wall so-called "push in pop out".

Once the displays are in place, the Multibracket's unique and variable X, Y and Z axis adjustment capabilities enable perfect positioning and alignment for a flawless Samsung LED video wall.

Modular design attaches to the top, bottom and sides of other mounts to support endless configurations.