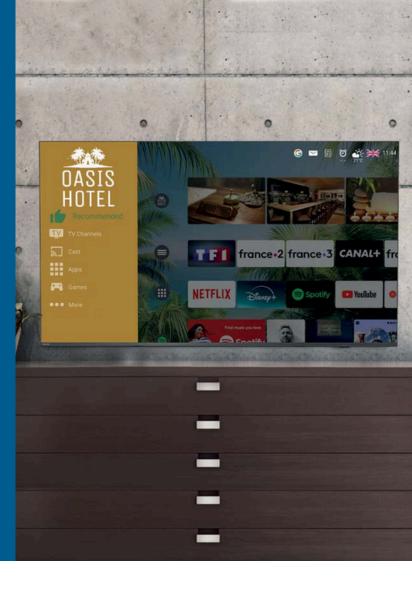

# **Philips Hospitality TV**

## Vibrant and smart

#### With Google Cast

This Hospitality TV is a perfect performer when you just want everything to look and sound great. Google Cast makes streaming fast and easy, while Android™ and Google Play Store unleash infinite possibilities.

#### Hospitality

Customisable on-screen branding creates a premium look and a clear, easy-to-navigate user interface (UI), while a wired LAN input ensures a cost effective online connection for IPTV and YouTube. CMND allows for fast promotional updates and personal guest information.