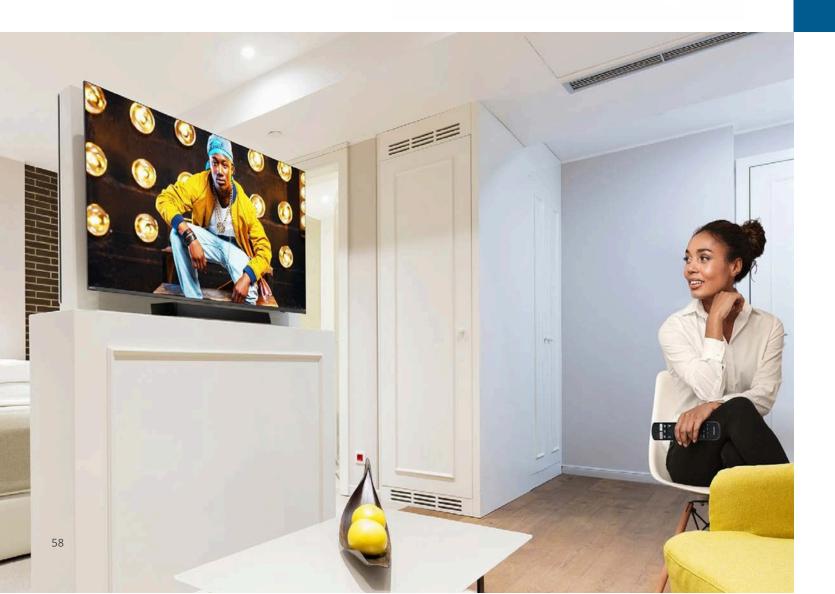

# Philips MediaSuite TV 5000 and 6000 series

## **Smarter connectivity**

with Google Cast and Netflix-ready Designed for intuitive and easy home-from-home comfort in

a fast-paced world, MediaSuite features

advanced connectivity and versatile configuration settings that allow for tailored guest experiences.

With Netflix ready directly on the TV, and Google Cast, streaming is fast and easy, while Android TV and access to the Google Play store unleash infinite entertainment possibilities.

| 32" | 4 |
|-----|---|
|     |   |
|     | ) |
|     |   |

#### Hospitality

Let your guests feel at home by making it easy for them to enjoy their favourite movies and shows. With Philips MediaSuite, guests can now access their own Netflix account directly on the hotel TV, or by streaming from their phone or laptop using the Google Cast feature. Ready to pick up where they left off.