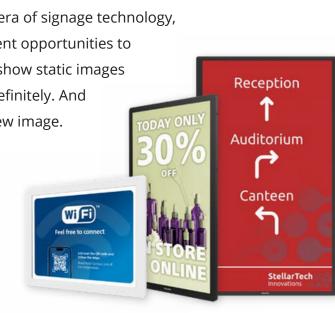

# Full colour, zero power ePaper technology

#### **Powered by Philips Wave**

Philips Tableaux ePaper displays open a new era of signage technology, delivering power-free paper poster replacement opportunities to businesses everywhere. Using zero power to show static images in up to 65,000 stunning, vibrant colours...indefinitely. And needing only super low power to swap to a new image.

13"

25"

promotions that can be changed with the weather, Philips Tableaux can be positioned without the need for access to a power supply, delivering the ultimate in versatility and sustainability.