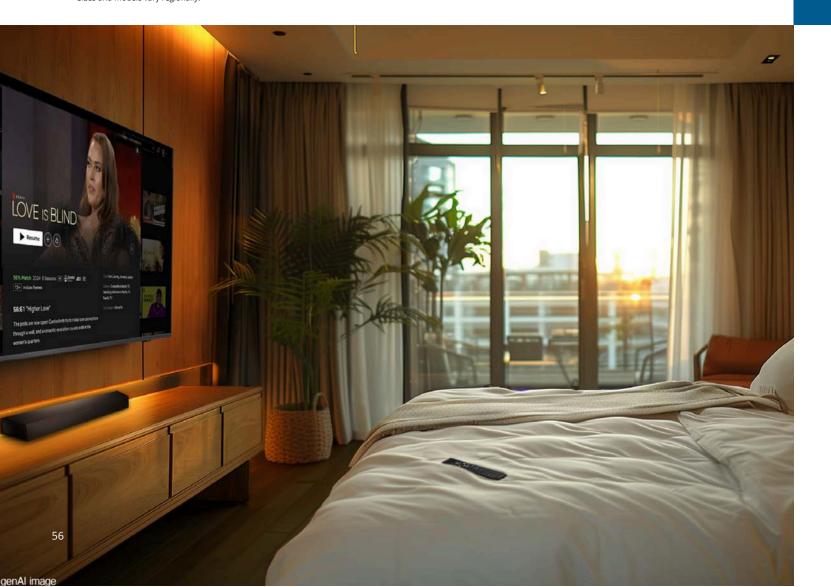

# **Philips Hospitality TV**

## Vibrant and smart

#### With Google Cast

This Hospitality TV is a perfect performer when you just want everything to look and sound great. Google Cast makes streaming fast and easy, while Android™ and Google Play Store unleash infinite possibilities.

#### Hospitality

Customisable on-screen branding creates a premium look and a clear, easy-to-navigate user interface (UI), while a wired LAN input ensures a cost effective online connection for IPTV and YouTube. CMND allows for fast promotional updates and personal guest information.