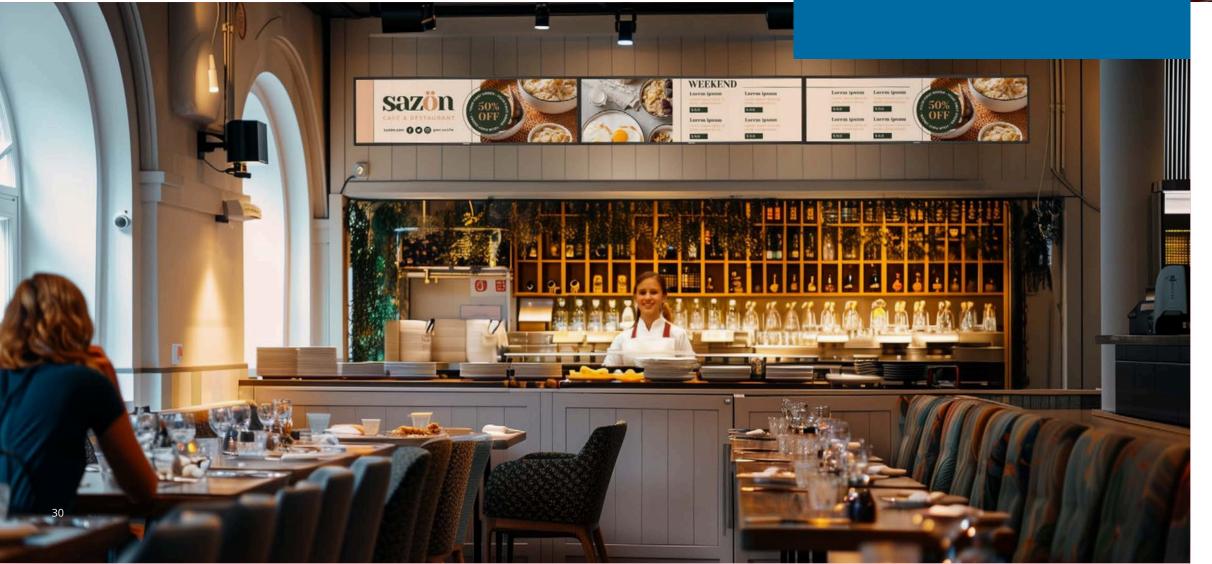

control promotional content across single or multiple displays with Wave. This ultra-high-brightness 700 cd/m2 Philips S-Line display is perfect for spaces where the form factor is important.

#### **Public venues**

Inform and engage visitors in public spaces. Because business never sleeps, Philips Stretch 3000 S-Line is designed for 24/7 use for highest accuracy and critical environments. Connect two or more Philips professional displays to create a tiled set up required for your public space needs.

#### **Transportation**

Instantly update arrivals, departures and important announcements with ease using Wave. Built-in Android allows for live information and custom software integration from apps. All this with 24/7 operation.



# Features Powered by android











**Daisy**Chain



#### Interactive range

# Philips Collaboration 3150 Mary 4152 Series

# Interactive displays

**Featuring multi-touch technology** The Philips Collaboration 3000 and 4000 series touch displays maximise engagement and inspire collaboration in classrooms and lecture theatres. Lead a smarter classroom, with a plethora of features that will enable students to design, invent, collaborate, and translate their ideas for the real world.

65'

75"

86"

#### Corporate

Inspire a new wave of productivity with the Philips Collaboration displays. This range enables corporate collaboration, and delivers advanced business enhancing features to support your team in creating their best work.

#### Education

Elevate the education experience and inspire creative minds with the Philips Collaboration disp