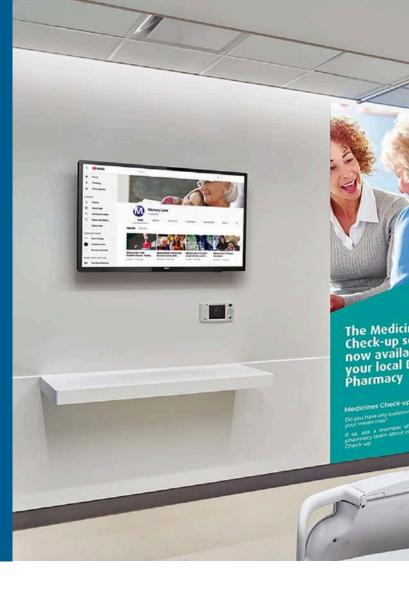

# **Philips Hospitality TV**

#### Hospitality

Customisable on-screen branding creates a premium look and a clear, easy-to-navigate user interface (UI), while a wired LAN input ensures a cost effective online connection for IPTV and YouTube. CMND allows for fast promotional updates and personal guest information.

#### Healthcare

Perfect for common areas, the customisable dashboard in the PrimeSuite series easily integrates into existing systems for patient information, queue management, and health notifications. IPTV also enables better entertainment during patient waiting times.