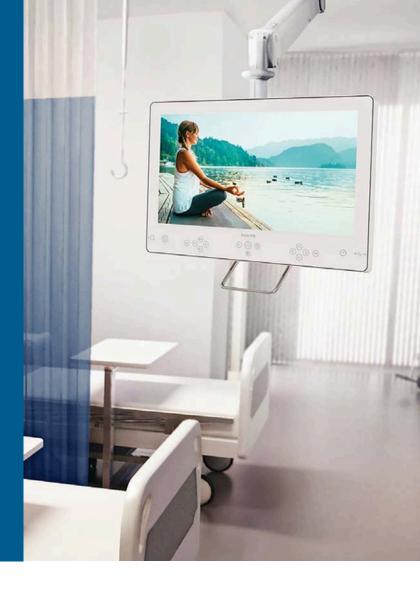

# **Philips Bedside TV**

# Professional healthcare wellbeing

#### With Google Cast

Comfort patients with a home-from-home entertainment option with the new Philips Bedside TV. Designed for healthcare environments, this medical-grade 19" display delivers advanced connectivity, a customisable interface, and antimicrobial housing for superior patient protection.

#### Healthcare

An antimicrobial case minimises the spread of germs and allows for easy cleaning, while nurse-call system compatibility allows easy control of the TV and access to medical assistance from a single device.