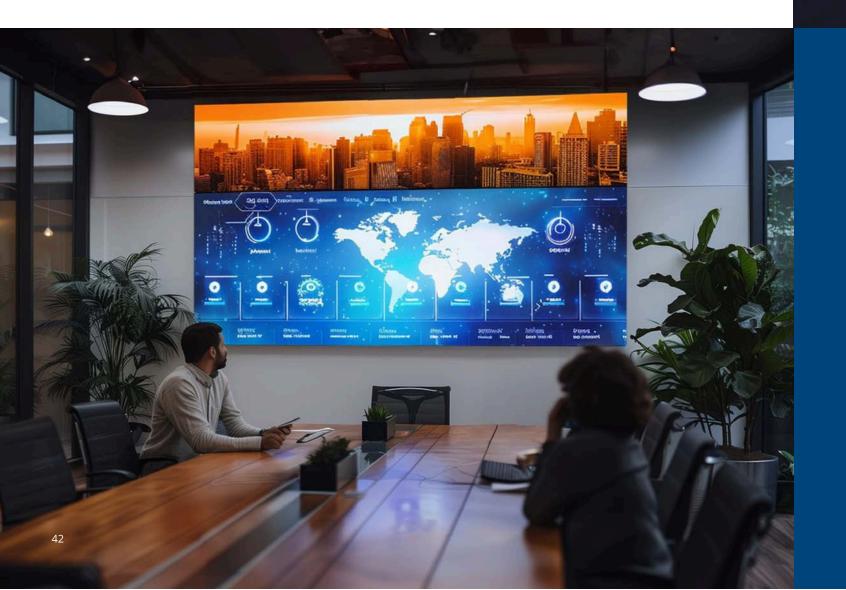

#### Videowall array

Size up for an unforgettable bigger picture. Turn your content into an immersive and customised visual feast. Bring dynamic content to life with added intrigue and real radiance.

#### Featuring an ultra-narrow bezel

Command attention with a Philips Videowall 6000 Series X-Line display. An ultranarrow bezel allows near seamless linking for a display of any size, while Advanced ColourCalibration ensures a clear image in any lighting condition.