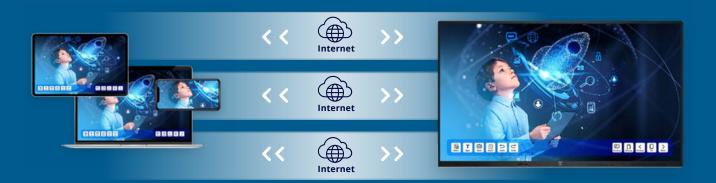

#### State-of-the-art remote device management

Philips Wave is the evolutionary cloud platform, dedicated to bringing secure and scalable, sustainable bottom line benefits for business.

Integrating different types of hardware can be challenging, Sending service technicians is costly. And displays are not always accessible. Philips Wave puts you fully in control with simplified installation and display set-up, including managing, monitoring, and controlling displays, upgrading firmware, managing playlists, and setting power schedules. Allowing you to save time, energy and environmental impact.

#### **Wave Controller**

Manage and control your professional displays remotely.