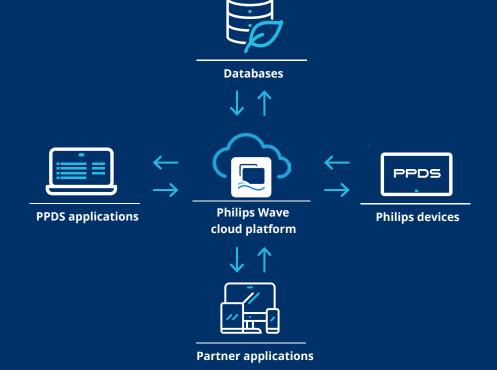

Open-source design allows you to create custom apps for any purpose.

Secure updates keep your Google-certified products up-to-date, optimised and protected.

Your evolutionary cloud platform unlocking the power, versatility and intelligence inside Philips Professional Displays. Made for and in collaboration with system integrators.

#### State-of-the-art remote device management

Philips Wave is the evolutionary cloud platform, dedicated to bringing secure and scalable, sustainable bottom line benefits for business.

Integrating different types of hardware can be challenging, Sending service technicians is costly. And displays are not always accessible. Philips Wave puts you fully in control with simplified installation and display set-up, including managing, monitoring, and controlling displays, upgrading firmware, managing playlists, and setting power schedules. Allowing you to save time, energy and environmental impact.