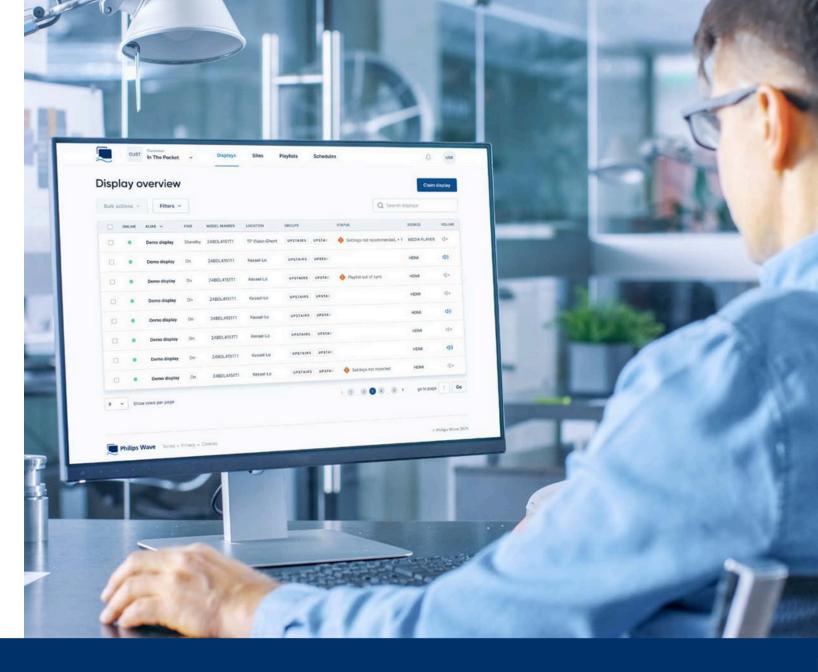

#### State-of-the-art remote device management

Philips Wave is the evolutionary cloud platform, dedicated to bringing secure and scalable, sustainable bottom line benefits for business.

Integrating different types of hardware can be challenging, Sending service technicians is costly. And displays are not always accessible. Philips Wave puts you fully in control with simplified installation and display set-up, including managing, monitoring, and controlling displays, upgrading firmware, managing playlists, and setting power schedules. Allowing you to save time, energy and environmental impact.

#### Your display solution for a sustainable future

In a world where resources are precious and overheads are rising, the ability to avoid costly onsite interventions and manage displays efficiently

is no longer just a nice-to-have... it is critical.

With Philips Wave you can be proactively alerted

to

issues, helping you to avoid costly truck rolls,

time and energy, while reducing your carbon footprint, too. Wave also offers options to

your fleet's energy usage – for instance by scheduling standby when a display is not in use.