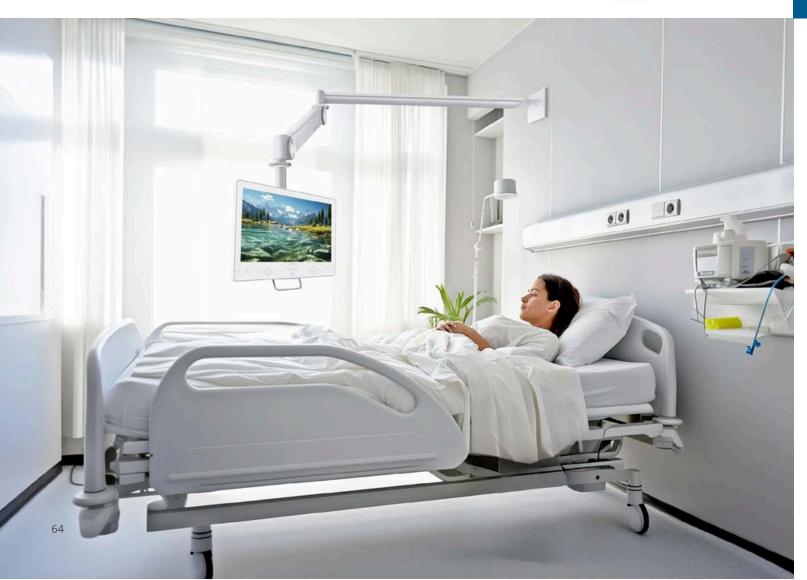

# **Philips Bedside TV**

# Professional healthcare wellbeing

#### With Google Cast

Comfort patients with a home-from-home entertainment option with the new Philips Bedside TV. Designed for healthcare environments, this medical-grade 19" display delivers advanced connectivity, a customisable interface, and antimicrobial housing for superior patient protection.

#### Healthcare

An antimicrobial case minimises the spread of germs and allows for easy cleaning, while nurse-call system compatibility allows easy control of the TV and access to medical assistance from a single device.