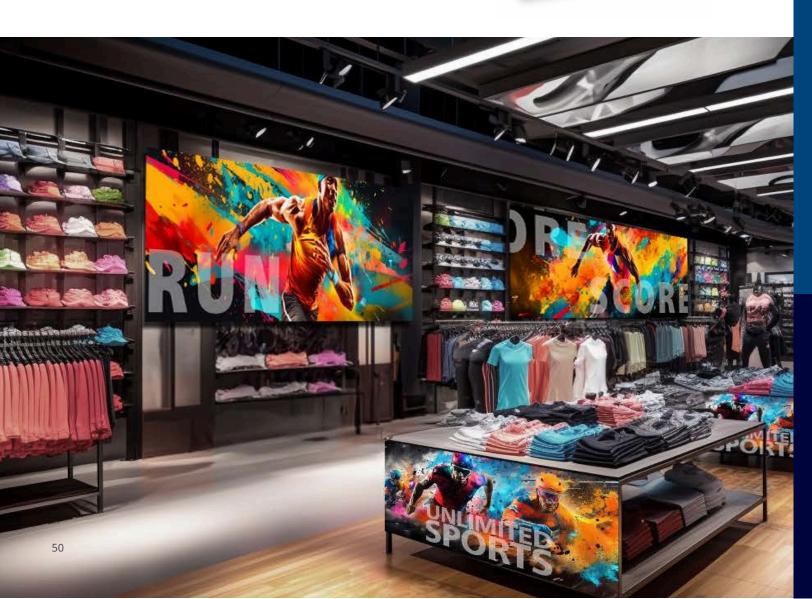

# Philips Urban LED 7000 Series

#### Urban LED Outdoor

## Outdoor mastery made easy

The Philips Urban LED 7000 Series is perfect for outdoor applications such as bus stations and advertising signs. Focused on high quality visuals, these displays provide vibrant content even in bright conditions. Choose from various pixel pitches, and rest assured with a durable, die-cast aluminium cabinet and IP66 protection for resilience against the elements.

#### **Sports Arenas**

Elevate the spectator experience by delivering stunning visuals for in-game replays, player statistics, and dynamic advertising. The modular design and fine pixel pitch allow for seamless, large-scale displays with crystal-clear resolution, ensuring that every seat in the arena has a fantastic view, enhancing the venue's aesthetic appeal and versatility. The 7000 series is a centerpiece for fan engagement and revenue generation through targeted advertisements.