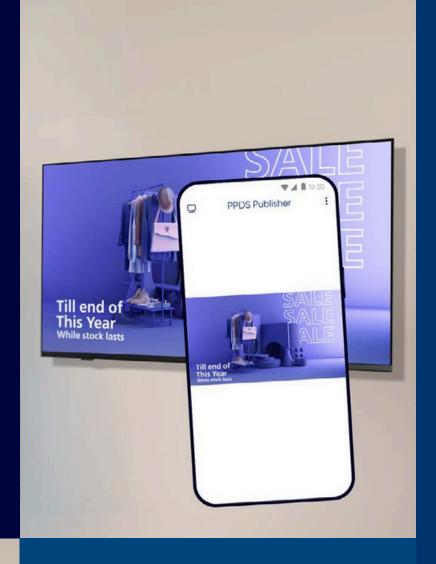

# PPDS Publisher

# Intuitive, easy-to-master content creation and control for your Business TV

PPDS Publisher is the intuitive app for your own devices, designed to bring you effective and efficient content creation, scheduling and control for your Philips Business TV.

Till end of

This Year

While stock lasts

# Why choose PPDS Publisher with your Philips Business TV?

Whatever your industry, providing your customers with relevant and timely entertainment, information, offers and

promotions makes great business sense. Designed with a built-in tuner to allow you to switch them on with the channels of your choice, the Philips Business TV B-Line is your versatile, connected signage solution.

And with PPDS Publisher included, you can create, control, push and schedule exciting new content to your TV, easily and intuitively with your own device – whenever you want, wherever you are.

Firmware update is required.