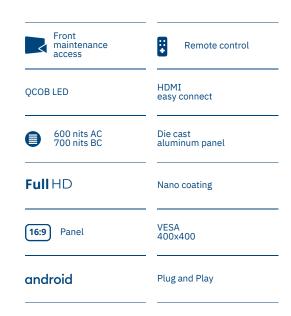

#### **Features**

COB LED

android

600 nits AC

Front

Matrix LED technology

4K Reso

Common