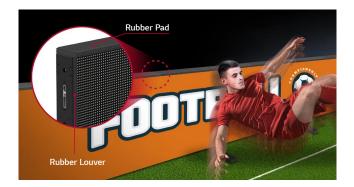

#### Design for Injury Prevention

In consideration of the safety of players and staffs, the front and top parts of a cabinet are designed with a rubber pad and a rubber louver to prevent serious injury caused by hitting it during a game.