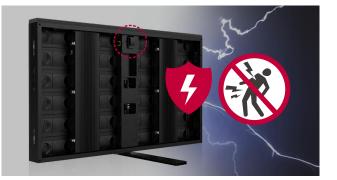

#### **Electrical Safety**

A circuit breaker is included in each cabinet not only to protect people from electric shock by current leakage causes, but also to provide security from an overcurrent.

#### Design for Injury Prevention

In consideration of the safety of players and staffs, the front and top parts of a cabinet are designed with a rubber pad and a rubber louver to prevent serious injury caused by hitting it during a game.