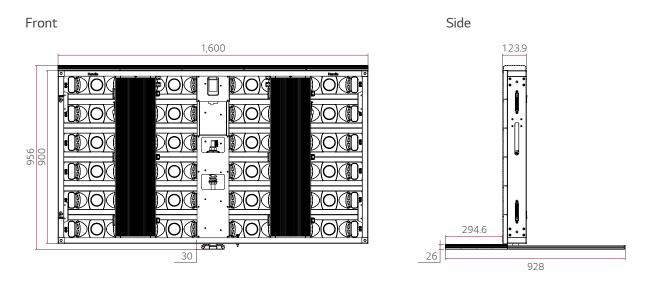

DIMENSION (unit: mm)

Тор

 
 Download LG C-Display+ Mobile App

 www.joutube.com/c/LGECommercialDisplay www.facebook.com/LGInformationDisplay www.linkedin.com/company/lginformationdisplay www.linkedin.com/LG\_ID\_HQ