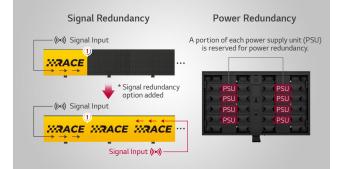

#### Redundancy Support

The LBB series supports both power and signal redundancy to reassure the operator and ensure the continuous operation even if there is power failure or no signal.