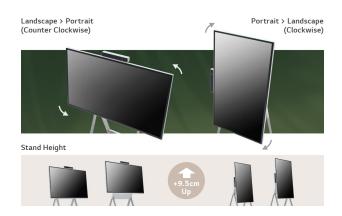

# Screen Rotation and Adjustable Height

The One:Quick Flex supports screen rotation when using the dedicated stand, which can be widely used by being turned vertically or horizontally according to the content ratio. Moreover, the height of the stand can be adjusted to meet the posture or height of the user.

- \* Stands are sold separately.
- \* To use it vertically, users can rotate counter clockwise, and vice versa to switch back to landscape mode.
- \* Some apps may not support vertical view mode.