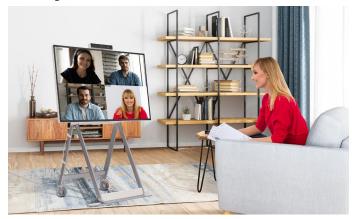

## All-in-One Display for Simple and Quick Video Call

With LG One:Quick Flex's 43-inch all-in-one displaycomplete with built-in camera, microphones and speakersthere's no need to stress over online meetings and calls and no more inconvenience of connecting to and setting up video conferencing.

# Easy Transport with a Movable Stand

The One:Quick Flex can be used freely in indoor spaces with wheels added for easy transport- in your study room, living room, and anywhere else. It can be utilized for remote working, video calls, mobile screen mirroring, and as a digital whiteboard, playing a different role for each need.