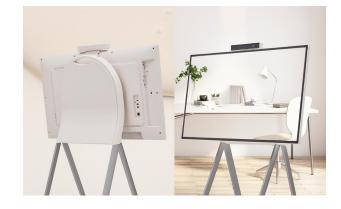

# A Sleek Design that Blends with the Space

Moving beyond the conventional black color, it is available in stylish beige with a smooth finish and blends effortlessly with the surrounding interior.