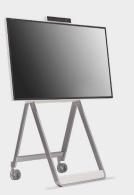

LG One:Quick Flex 43HT3WJ

# All-in-One Display

for Effective Communication

\* Camera mirror mode is only available for certain apps All images in this datasheet are for illustrative purposes only