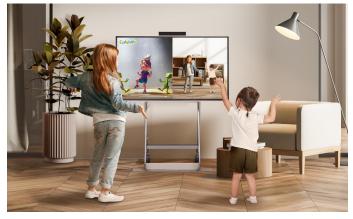

## All-in-One Display for Simple and Quick Video Call

With LG One:Quick Flex's 43-inch all-in-one displaycomplete with built-in camera, microphones and speakersthere's no need to stress over online meetings and calls and no more inconvenience of connecting to and setting up video conferencing.

### Home Workout

Get one-on-one coaching from a professional trainer, check your posture, and exercise.

Follow recipes from famous chefs and freely cook the dishes with both hands in the kitchen.

| Education and Entertainment

Learn and play-by watching, talking to, listening to and interacting with the screen.

\* The example is provided for information purposes only; LG does not offer separate solutions or services.

\* Screen configuration and function support may vary depending on the app used.