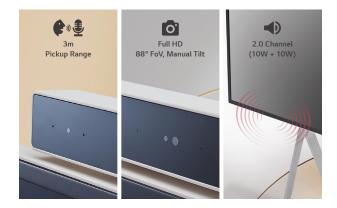

### 43HT3WJ

| Screen Size       | 43"                                 |
|-------------------|-------------------------------------|
| Native Resolution | 4K Ultra HD (3,840 × 2,160)         |
| Brightness        | 350 nit                             |
| Orientation       | Landscape / Portrait                |
| Touch             | In-cell Touch (Max. 10 Points)      |
| Camera            | 2K Full HD (1,920 × 1,080), 88° FoV |
| Audio             | 2.0 Channel (10W + 10W)             |
| Microphone        | 2ea Array (3m Pickup Range)         |
| Operating System  | Windows 10 IoT Enterprise (Basic)   |

## All-in-One Display for Simple and Quick Video Call

With LG One:Quick Flex's 43-inch all-in-one displaycomplete with built-in camera, microphones and speakersthere's no need to stress over online meetings and calls and no more inconvenience of connecting to and setting up video conferencing.