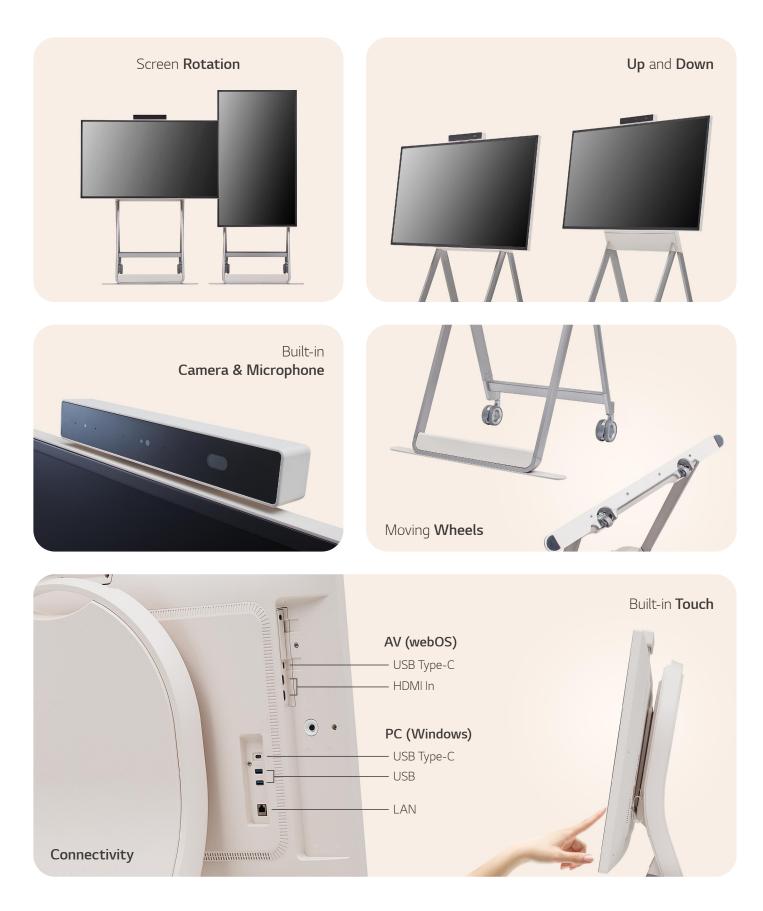

# Effective Collaboration with Touch and Drawing

Equipped with In-Cell touch technology, the One:Quick Flex turns ideas into reality. With the dedicated touch pen, taking notes and drawing are done easily. Also, these works can be saved as files, and easily shared via a mobile phone.

# Easy Transport with a Movable Stand

The One:Quick Flex can be used freely in indoor spaces with wheels added for easy transport- in your study room, living room, and anywhere else. It can be utilized for remote working, video calls, mobile screen mirroring, and as a digital whiteboard, playing a different role for each need.

# Screen Rotation and Adjustable Height

The One:Quick Flex supports screen rotation when using the dedicated stand, which can be widely used by being turned vertically or horizontally according to the content ratio. Moreover, the height of the stand can be adjusted to meet the posture or height of the user.

- \* Stands are sold separately.
- \* To use it vertically, users can rotate counter clockwise, and vice versa to switch back to landscape mode.
- \* Some apps may not support vertical view mode.

### **KEY FEATURES & CONNECTIVITY**

www.lg.com/global/business/information-display
www.youtube.com/c/LGECommercialDisplay
www.facebook.com/LGInformationDisplay
www.linkedin.com/company/lginformationdisplay
twitter.com/LG\_ID\_HQ
www.instagram.com/lg\_one\_derful\_life