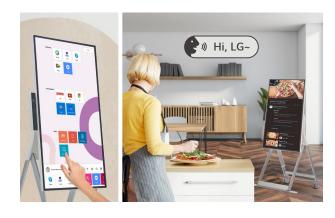

### Intuitive UX

The touch-based UX of One:Quick Flex is designed to be similar to the mobile touch UX, making it easy to use. The user can also perform key functions through voice commands without the need to touch the screen.

### | Working from Home

Efficiently and easily handle office work and video conferences at home.

### Distance Learning

Participate in online education in real-time and take notes on lesson material.

Conveniently consult with your doctor at home regardless of time and space constraints.

### Home Workout

Get one-on-one coaching from a professional trainer, check your posture, and exercise.

Follow recipes from famous chefs and freely cook the dishes with both hands in the kitchen.

| Education and Entertainment

Learn and play-by watching, talking to, listening to and interacting with the screen.

\* The example is provided for information purposes only; LG does not offer separate solutions or services.

\* Screen configuration and function support may vary depending on the app used.

### | Telemedicine