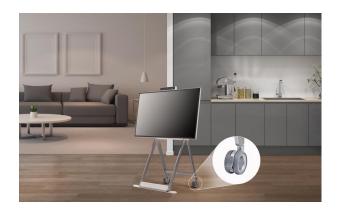

# Easy Transport with a Movable Stand

The One:Quick Flex can be used freely in indoor spaces with wheels added for easy transport- in your study room, living room, and anywhere else. It can be utilized for remote working, video calls, mobile screen mirroring, and as a digital whiteboard, playing a different role for each need.

# Screen Rotation and Adjustable Height

The One:Quick Flex supports screen rotation when using the dedicated stand, which can be widely used by being turned vertically or horizontally according to the content ratio. Moreover, the height of the stand can be adjusted to meet the posture or height of the user.