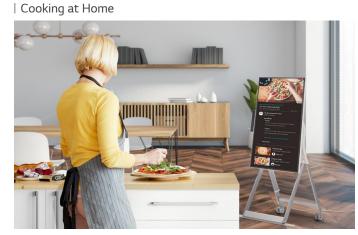

### Home Workout

Get one-on-one coaching from a professional trainer, check your posture, and exercise.

Follow recipes from famous chefs and freely cook the dishes with both hands in the kitchen.

| Education and Entertainment